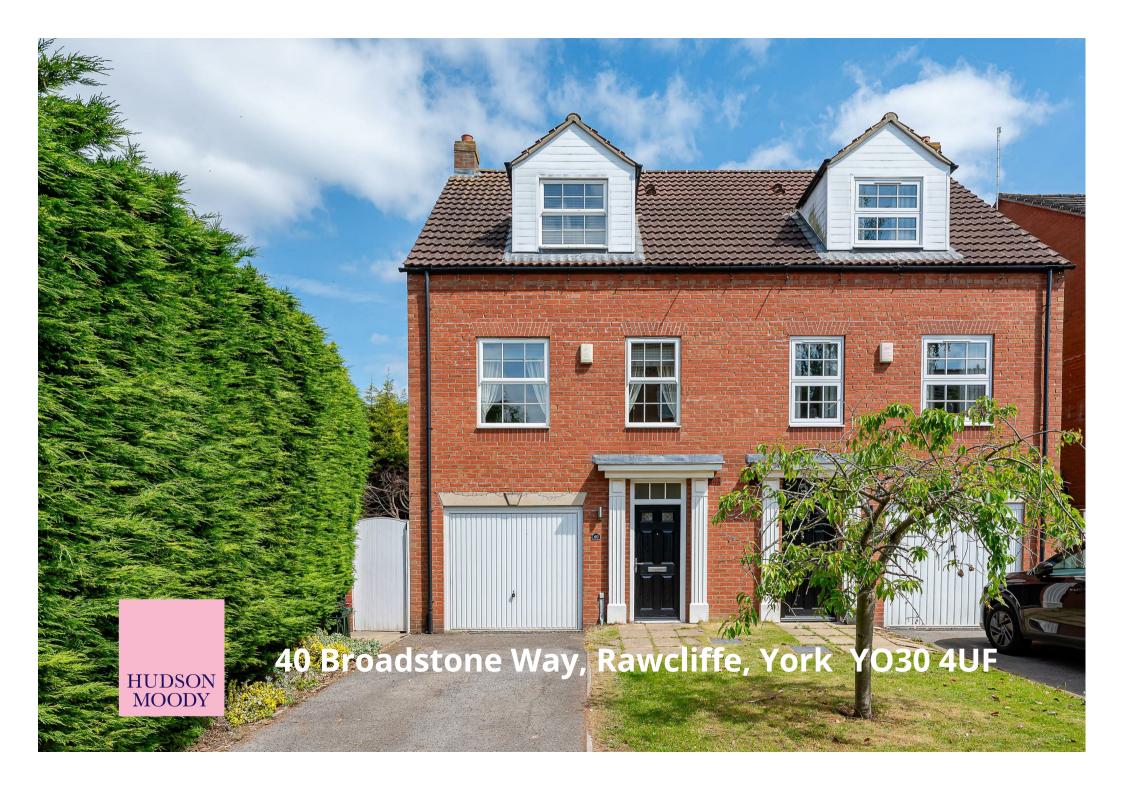

Situated in the popular Rawcliffe area of York is this impressive semi-detached MODERN TOWNHOUSE with an extension to the rear. The accommodation is laid out over three floors with THREE DOUBLE BEDROOMS, a superb kitchen/family room on the ground floor and a stylish lounge on the first floor.

- Impressive Extended Modern Townhouse
- No Onward Chain
- Open Plan Kitchen Dining with Bi-Fold Doors
- Ground Floor WC. Utility and Storage Area.
- First Floor Lounge, Double Bedroom and House Bathroom
- Two Second Floor Additional Double Bedrooms, One with En-Suite
- · Private South Facing Rear Garden
- · Off-Street Parking
- Partially Converted Garage, Perfect for Storage
- Popular Rawcliffe Area Close to Clifton Moor Retail Park

Guide Price £350,000

**Tenure: Freehold** 

**Council Tax Band: D** 