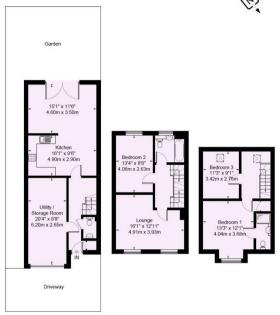

## Broadstone Way

Approximate Gross Internal Area = 137 sq m / 1474 sq ft

ILLUSTRATION FOR IDENTIFICATION PURPOSES ONLY
ALL MEASUREMENT ARE MAXIMUM, AND INCLUDE WINDOW BAYS AND WARDROBES WHERE APPLICABLE
THIS PLAN MUST NOT BE REPRODUCED BY ANY OTHER PERSON WITHOUT PERMISSION

## **Broadstone Way**

Approximate Gross Internal Area = 137 sq m / 1474 sq ft

ILLUSTRATION FOR IDENTIFICATION PURPOSES ONLY
ALL MEASUREMENT ARE MAXIMUM, AND INCLUDE WINDOW BAYS AND WARDROBES WHERE APPLICABLE
THIS PLAN MUST NOT BE REPRODUCED BY ANY OTHER PERSON WITHOUT PERMISSION