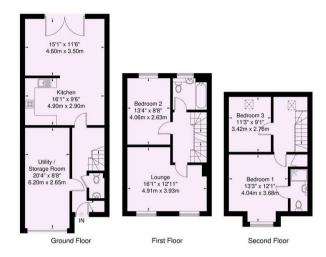

## Broadstone Way

Approximate Gross Internal Area = 137 sq m / 1474 sq ft

ILLUSTRATION FOR IDENTIFICATION PURPOSES ONLY
ALL MEASUREMENT ARE MAXIMUM, AND INCLUDE WINDOW BAYS AND WARDROBES WHERE APPLICABLE
THIS PLAN MUST NOT BE REPRODUCED BY ANY OTHER PERSON WITHOUT PERMISSION

## **Broadstone Way**

Approximate Gross Internal Area = 137 sq m / 1474 sq ft

ILLUSTRATION FOR IDENTIFICATION PURPOSES ONLY
ALL MEASUREMENT ARE MAXIMUM, AND INCLUDE WINDOW BAYS AND WARDROBES WHERE APPLICABLE
THIS PLAN MUST NOT BE REPRODUCED BY ANY OTHER PERSON WITHOUT PERMISSION