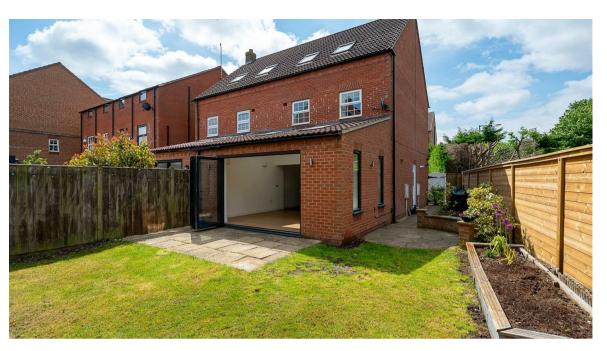

Situated in the popular Rawcliffe area of York is this impressive semi-detached MODERN TOWNHOUSE with an extension to the rear. The accommodation is laid out over three floors with THREE DOUBLE BEDROOMS, a superb kitchen/family room on the ground floor and a stylish lounge on the first floor.

- Impressive Extended Modern Townhouse
- No Onward Chain
- Open Plan Kitchen Dining with Bi-Fold Doors
- Ground Floor WC. Utility and Storage Area.
- First Floor Lounge, Double Bedroom and House Bathroom
- Two Second Floor Additional Double Bedrooms, One with En-Suite
- · Private South Facing Rear Garden
- · Off-Street Parking
- Partially Converted Garage, Perfect for Storage
- Popular Rawcliffe Area Close to Clifton Moor Retail Park