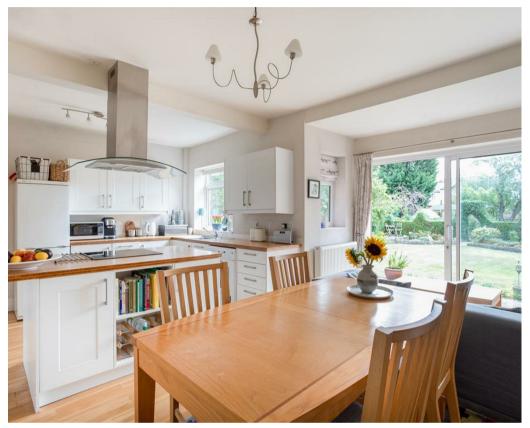

## 20 Irwin Avenue, York YO31 7TX

A beautifully presented and EXTENDED SEMI-DETACHED HOUSE with ANNEX situated close to the popular HEWORTH GREEN area of York, within easy reach of the city centre.

- Extended Semi-Detached House
- Spacious Living Room
- Open Plan Dining Kitchen
- · Annex with Doors to the Rear
- Office or Hobby Room
- Two First Floor Generous Double Bedrooms
- Single Bedroom/Study
- Large Family Bathroom with Shower
- Loft Conversion with En-Suite Bathroom
- Stunning South East Facing Rear Garden