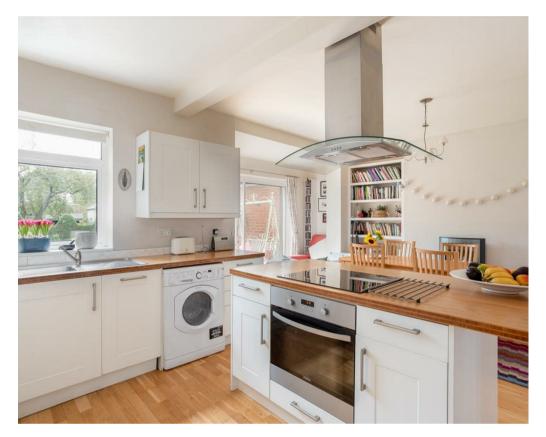

## 20 Irwin Avenue, York YO31 7TX

A beautifully presented and EXTENDED SEMI-DETACHED HOUSE with ANNEX situated close to the popular HEWORTH GREEN area of York, within easy reach of the city centre.

- Extended Semi-Detached House
- Spacious Living Room
- Open Plan Dining Kitchen
- · Annex with Doors to the Rear
- Office or Hobby Room
- Two First Floor Generous Double Bedrooms
- Single Bedroom/Study
- Large Family Bathroom with Shower
- Loft Conversion with En-Suite Bathroom
- Stunning South East Facing Rear Garden