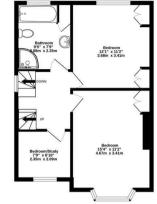

## 20 Irwin Avenue, York YO31 7TX

A beautifully presented and EXTENDED SEMI-DETACHED HOUSE with ANNEX situated close to the popular HEWORTH GREEN area of York, within easy reach of the city centre.

- Extended Semi-Detached House
- Spacious Living Room
- Open Plan Dining Kitchen
- · Annex with Doors to the Rear
- Office or Hobby Room
- Two First Floor Generous Double Bedrooms
- Single Bedroom/Study
- Large Family Bathroom with Shower
- Loft Conversion with En-Suite Bathroom
- Stunning South East Facing Rear Garden

## **Tenure: Freehold**

Council Tax Band: D

GROUND FLOOR 815 sq.ft. (75.8 sq.m.) approx

1ST FLOOR 484 sg.ft. (45.0 sg.m.) approx

2ND FLOOR 240 sg.ft. (22.3 sg.m.) approx.

TOTAL FLOOR AREA: 1540 sq.ft. (143.0 sq.m.) approx. Whilst every attempt has been made to ensure the accuracy of the floorplan contained here, measurements of doors, windows, rooms and any other items are approximate and no responsibility is taken for any error, omission or mis-statement. This plan is for illustrative purposes only and should be used as such by any prospective purchaser. The services, systems and applicates shown have no been tested and no guarantee as to their openability or efficiency can be given. Made with Metopic \$2025