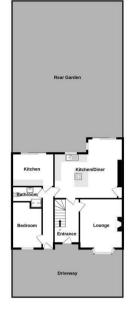

## **Tenure: Freehold**

Council Tax Band: D

GROUND FLOOR 815 sq.ft. (75.8 sq.m.) approx

1ST FLOOR 484 sg.ft. (45.0 sg.m.) approx

2ND FLOOR 240 sg.ft. (22.3 sg.m.) approx.

TOTAL FLOOR AREA: 1540 sq.ft. (143.0 sq.m.) approx. Whilst every attempt has been made to ensure the accuracy of the floorplan contained here, measurements of doors, windows, rooms and any other items are approximate and no responsibility is taken for any error, omission or mis-statement. This plan is for illustrative purposes only and should be used as such by any prospective purchaser. The services, systems and applicates shown have no been tested and no guarantee as to their openability or efficiency can be given. Made with Metopic \$2025