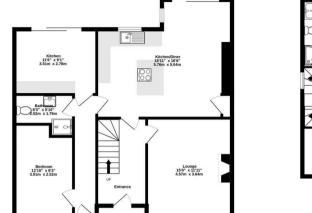

## 20 Irwin Avenue, York YO31 7TX

A beautifully presented and EXTENDED SEMI-DETACHED HOUSE with ANNEX situated close to the popular HEWORTH GREEN area of York, within easy reach of the city centre.

- Extended Semi-Detached House
- Spacious Living Room
- Open Plan Dining Kitchen
- · Annex with Doors to the Rear
- Office or Hobby Room
- Two First Floor Generous Double Bedrooms
- Single Bedroom/Study
- Large Family Bathroom with Shower
- Loft Conversion with En-Suite Bathroom
- Stunning South East Facing Rear Garden

## **Tenure: Freehold**

Council Tax Band: D

GROUND FLOOR 815 sq.ft. (75.8 sq.m.) approx

1ST FLOOR 484 sg.ft. (45.0 sg.m.) approx

2ND FLOOR 240 sg.ft. (22.3 sg.m.) approx.

TOTAL FLOOR AREA: 1540 sq.ft. (143.0 sq.m.) approx. Whilst every attempt has been made to ensure the accuracy of the floorplan contained here, measurements of doors, windows, rooms and any other items are approximate and no responsibility is taken for any error, omission or mis-statement. This plan is for illustrative purposes only and should be used as such by any prospective purchaser. The services, systems and applicates shown have no been tested and no guarantee as to their openability or efficiency can be given. Made with Metopic \$2025