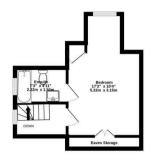

## 20 Irwin Avenue, York YO31 7TX

A beautifully presented and EXTENDED SEMI-DETACHED HOUSE with ANNEX situated close to the popular HEWORTH GREEN area of York, within easy reach of the city centre.

- Extended Semi-Detached House
- Spacious Living Room
- Open Plan Dining Kitchen
- · Annex with Doors to the Rear
- Office or Hobby Room
- Two First Floor Generous Double Bedrooms
- Single Bedroom/Study
- Large Family Bathroom with Shower
- Loft Conversion with En-Suite Bathroom
- Stunning South East Facing Rear Garden

## **Tenure: Freehold**

Council Tax Band: D

GROUND FLOOR 815 sq.ft. (75.8 sq.m.) approx

1ST FLOOR 484 sg.ft. (45.0 sg.m.) approx

2ND FLOOR 240 sg.ft. (22.3 sg.m.) approx.

TOTAL FLOOR AREA: 1540 sq.ft. (143.0 sq.m.) approx. Whilst every attempt has been made to ensure the accuracy of the floorplan contained here, measurements of doors, windows, rooms and any other items are approximate and no responsibility is taken for any error, omission or mis-statement. This plan is for illustrative purposes only and should be used as such by any prospective purchaser. The services, systems and applicates shown have no been tested and no guarantee as to their openability or efficiency can be given. Made with Metopic \$2025