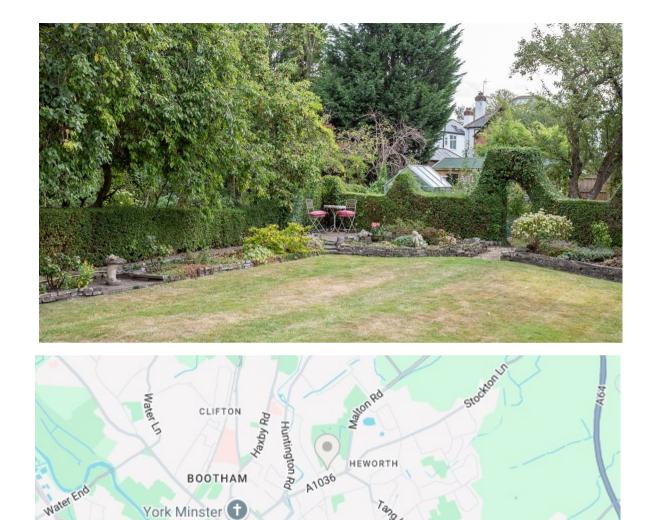

## 20 Irwin Avenue, York YO31 7TX

A beautifully presented and EXTENDED SEMI-DETACHED HOUSE with ANNEX situated close to the popular HEWORTH GREEN area of York, within easy reach of the city centre.

- Extended Semi-Detached House
- Spacious Living Room
- Open Plan Dining Kitchen
- · Annex with Doors to the Rear
- Office or Hobby Room
- Two First Floor Generous Double Bedrooms
- Single Bedroom/Study
- Large Family Bathroom with Shower
- Loft Conversion with En-Suite Bathroom
- Stunning South East Facing Rear Garden