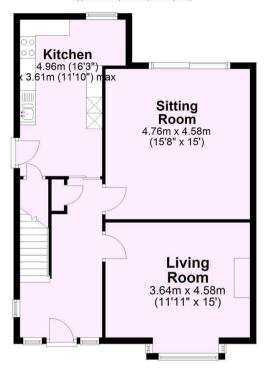

Guide Price £525,000

**Tenure: Freehold** 

**Council Tax Band: E** 

Ground Floor
Approx. 68.7 sq. metres (739.0 sq. feet)

Total area: approx. 133.6 sq. metres (1438.6 sq. feet)