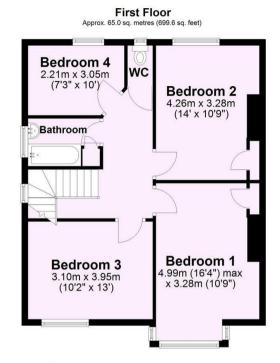

Guide Price £525,000

**Tenure: Freehold** 

**Council Tax Band: E** 

Ground Floor
Approx. 68.7 sq. metres (739.0 sq. feet)

Total area: approx. 133.6 sq. metres (1438.6 sq. feet)