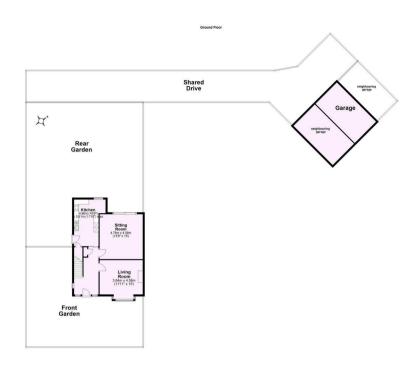

Guide Price £525,000

**Tenure: Freehold** 

**Council Tax Band: E** 

Ground Floor
Approx. 68.7 sq. metres (739.0 sq. feet)

Total area: approx. 133.6 sq. metres (1438.6 sq. feet)