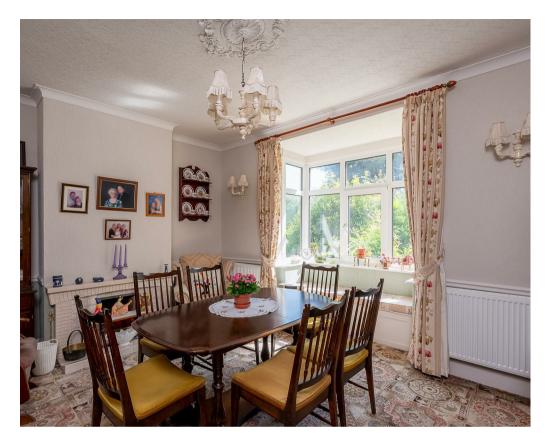

## A spacious 1930s Semi-Detached Home overlooking Heworth Golf course, benefiting from Generous Gardens

- Spacious Period Semi-Detached House
- Tranquill Setting Close Overlooking Heworth Golf Course
- Living Room
- Dining Room
- Fitted Kitchen
- Three Double Bedrooms
- Single Room or Office
- House Bathroom and Separate WC
- · Wrap Around Mature Garden
- Excellent Location