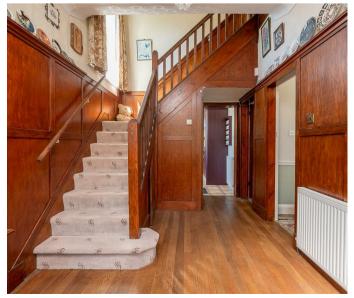

## A spacious 1930s Semi-Detached Home overlooking Heworth Golf course, benefiting from Generous Gardens

- Spacious Period Semi-Detached House
- Tranquill Setting Close Overlooking Heworth Golf Course
- Living Room
- Dining Room
- Fitted Kitchen
- Three Double Bedrooms
- Single Room or Office
- House Bathroom and Separate WC
- · Wrap Around Mature Garden
- Excellent Location