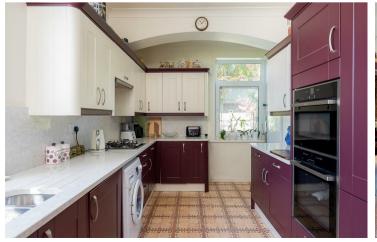

## A spacious 1930s Semi-Detached Home overlooking Heworth Golf course, benefiting from Generous Gardens

- Spacious Period Semi-Detached House
- Tranquill Setting Close Overlooking Heworth Golf Course
- Living Room
- Dining Room
- Fitted Kitchen
- Three Double Bedrooms
- Single Room or Office
- House Bathroom and Separate WC
- · Wrap Around Mature Garden
- Excellent Location