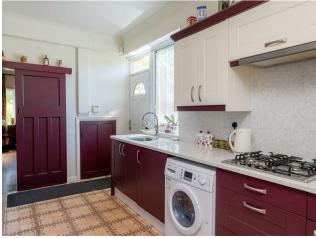

## A spacious 1930s Semi-Detached Home overlooking Heworth Golf course, benefiting from Generous Gardens

- Spacious Period Semi-Detached House
- Tranquill Setting Close Overlooking Heworth Golf Course
- Living Room
- Dining Room
- Fitted Kitchen
- Three Double Bedrooms
- Single Room or Office
- House Bathroom and Separate WC
- · Wrap Around Mature Garden
- Excellent Location