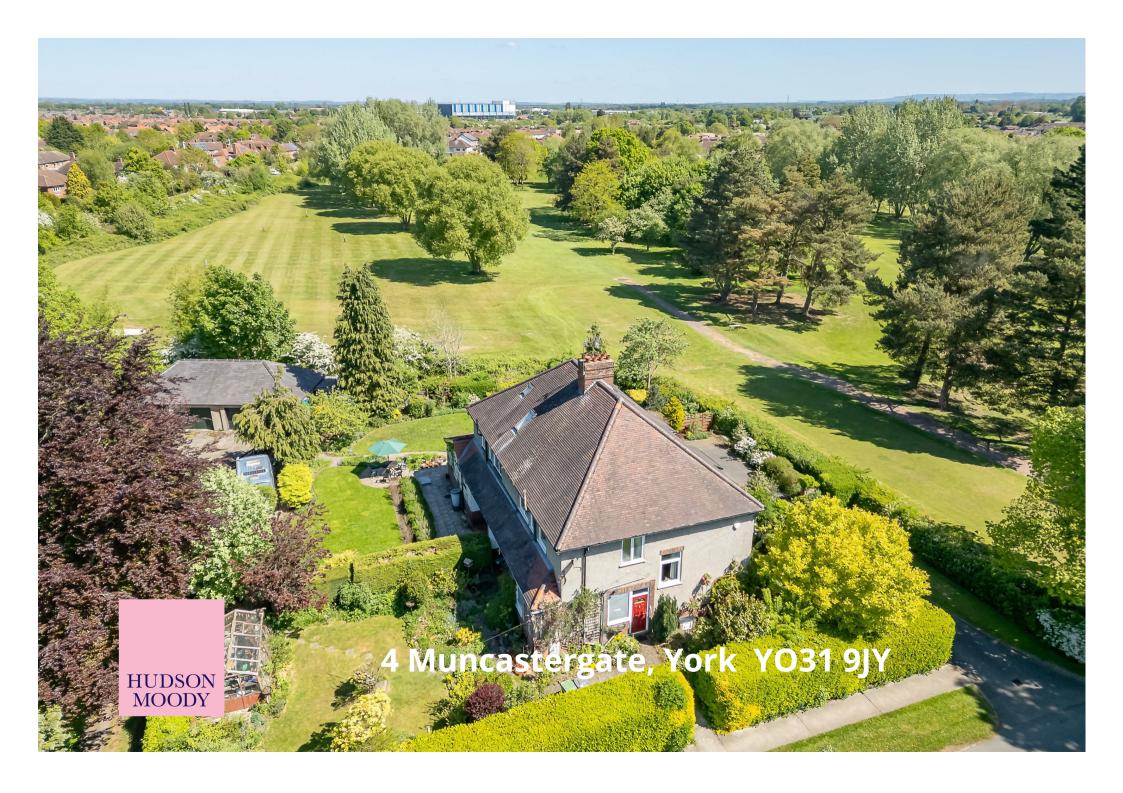

## A spacious 1930s Semi-Detached Home overlooking Heworth Golf course, benefiting from Generous Gardens

- Spacious Period Semi-Detached House
- Tranquill Setting Close Overlooking Heworth Golf Course
- Living Room
- Dining Room
- Fitted Kitchen
- Three Double Bedrooms
- Single Room or Office
- House Bathroom and Separate WC
- · Wrap Around Mature Garden
- Excellent Location

Guide Price £525,000

**Tenure: Freehold** 

**Council Tax Band: E** 

Ground Floor
Approx. 68.7 sq. metres (739.0 sq. feet)

Total area: approx. 133.6 sq. metres (1438.6 sq. feet)