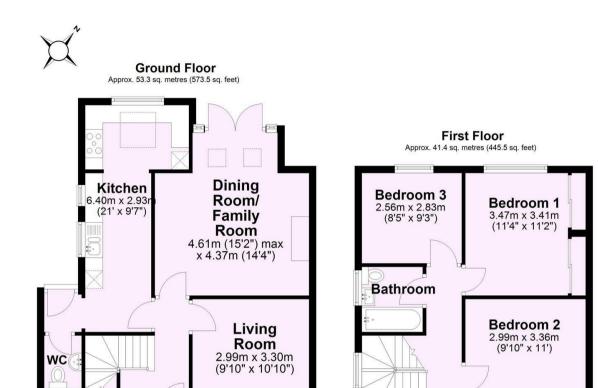

## A Charming 1930s Semi Detached Home with Stunning Gardens

- Beautifully Extended Traditional Semi-Detached House
- Convenient Location Close to Acomb
- Many Shops and Local Facilities
- Living/Dining Room
- Superb Extended Family Room
- Extended Kitchen. Ground Floor WC
- Two Double Bedrooms
- Single Bedroom or Study
- House Bathroom
- Extensive Gardens

Guide Price £450,000

**Tenure: Freehold** 

**Council Tax Band: C** 

Total area: approx. 94.7 sq. metres (1019.1 sq. feet)