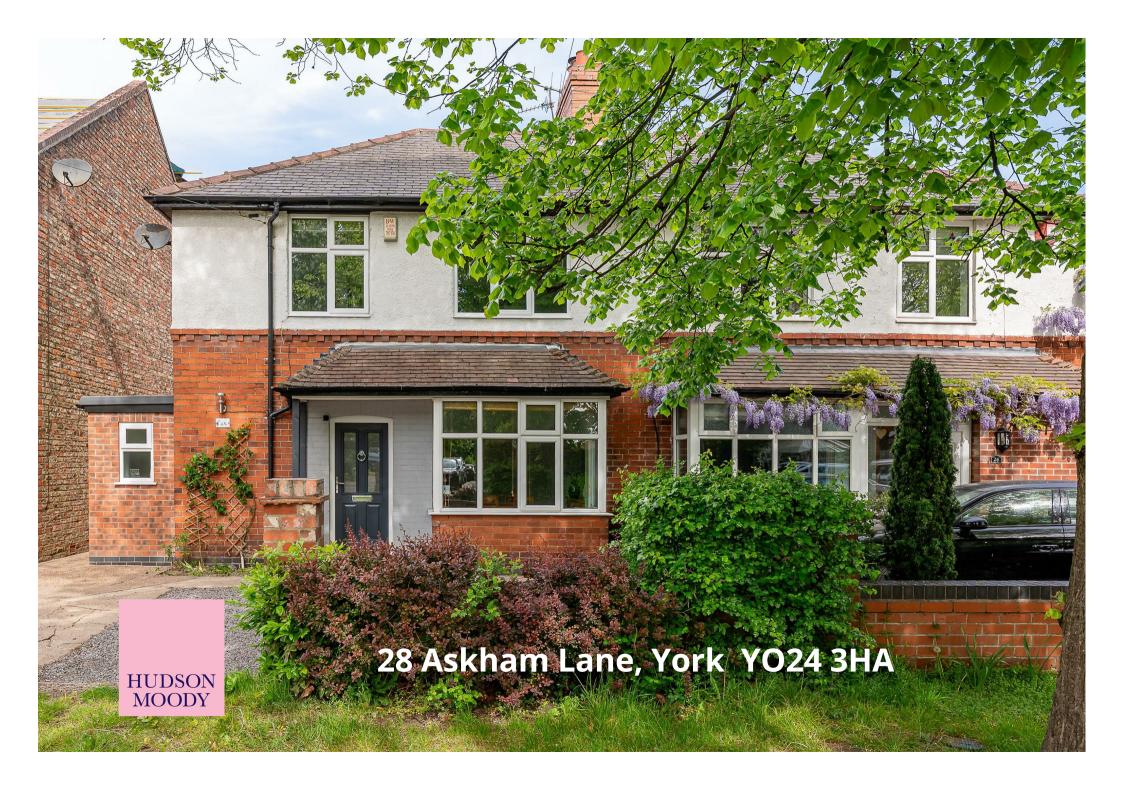

## A Charming 1930s Semi Detached Home with Stunning Gardens

- Beautifully Extended Traditional Semi-Detached House
- Convenient Location Close to Acomb
- Many Shops and Local Facilities
- Living/Dining Room
- Superb Extended Family Room
- Extended Kitchen. Ground Floor WC
- Two Double Bedrooms
- Single Bedroom or Study
- House Bathroom
- Extensive Gardens

Guide Price £450,000

**Tenure: Freehold** 

**Council Tax Band: C** 

Total area: approx. 94.7 sq. metres (1019.1 sq. feet)