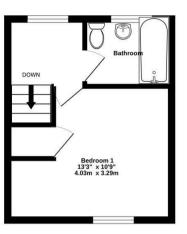

Chain Free £190,000

Tenure: Freehold

**Council Tax Band: B** 

TOTAL FLOOR AREA: 445 sq.ft. (41.3 sq.m.) approx.

Whilst every attempt has been made to ensure the accuracy of the floorpian contained here, measuremen of doors, workow, concerns and any other terms are approximate and or respeciability is taken for any error or containing the content of the content and any other content and any other contents are applicated by the content of t

GROUND FLOOR 230 sq.ft. (21.4 sq.m.) appr 1ST FLOOR 214 sq.ft. (19.9 sq.m.) appro

(+)

**IMPORTANT NOTICE** 

- 1. These particulars have been prepared as accurately and as reliably as possible, but should not be relied upon as 'statement of fact'. If there is any point which is of particular importance to you, please contact the office and we would be pleased to check the information. Please do so particularly if contemplating travelling some distance to view the property.
- 2. We have not tested any services, appliances, equipment or facilities and nothing in these particulars should be deemed to be a statement that they are in good working order, or that the property is in good structural condition or otherwise.
- 3. Any areas, measurements, floor plans or distances referred to are given as a guide only and are not precise.
- 4. Purchasers must satisfy themselves by inspection or by otherwise regarding the items mentioned above and as to the correctness of each of the statements contained in these particulars.
- 5. No person in the employment of Hudson Moody has any authority to make or give any representation or warranty whatsoever in relation to this property or these particulars nor enter into any contract relating to the property on behalf of the vendor.