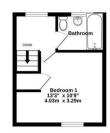

Chain Free £190,000

Tenure: Freehold

**Council Tax Band: B** 

TOTAL FLOOR AREA: 445 sq.ft. (41.3 sq.m.) approx.

Whilst every attempt has been made to ensure the accuracy of the floorpian contained here, measuremen of doors, workow, concerns and any other terms are approximate and or respeciability is taken for any error or containing the content of the content and any other content and any other contents are applicated by the content of t

GROUND FLOOR 230 sq.ft. (21.4 sq.m.) appr 1ST FLOOR 214 sq.ft. (19.9 sq.m.) appro

(+)

**IMPORTANT NOTICE** 

- 1. These particulars have been prepared as accurately and as reliably as possible, but should not be relied upon as 'statement of fact'. If there is any point which is of particular importance to you, please contact the office and we would be pleased to check the information. Please do so particularly if contemplating travelling some distance to view the property.
- 2. We have not tested any services, appliances, equipment or facilities and nothing in these particulars should be deemed to be a statement that they are in good working order, or that the property is in good structural condition or otherwise.
- 3. Any areas, measurements, floor plans or distances referred to are given as a guide only and are not precise.
- 4. Purchasers must satisfy themselves by inspection or by otherwise regarding the items mentioned above and as to the correctness of each of the statements contained in these particulars.
- 5. No person in the employment of Hudson Moody has any authority to make or give any representation or warranty whatsoever in relation to this property or these particulars nor enter into any contract relating to the property on behalf of the vendor.