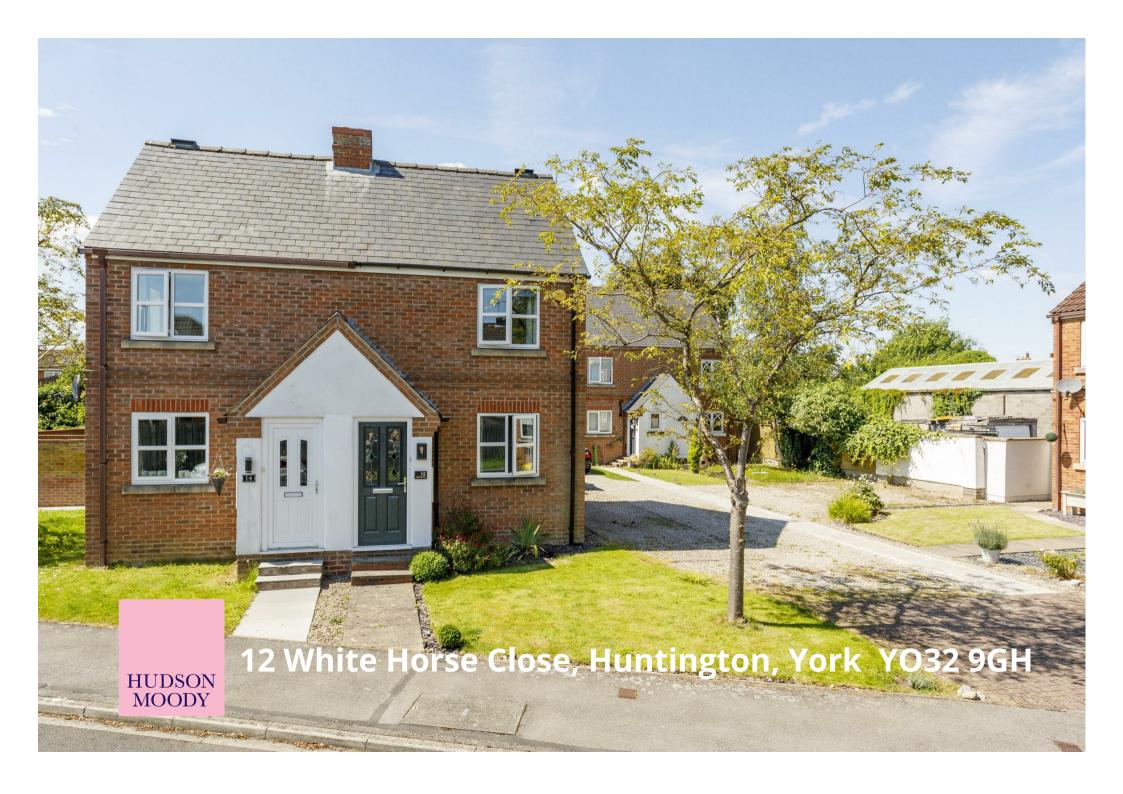

A one double bedroom semidetached home in the popular area of Huntington, perfect for first time buyers or investors. The property benefits from off street parking and No Onward Chain.

- Modern Semi Detached Home
- · Spacious Lounge with Electric Fire
- Modern Fitted Kitchen with Breakfast Bar
- One Double Bedroom with Storage
- Family Bathroom with Three-Piece Suite
- Spacious Rear Garden with Storage Shed
- Allocated Off Street Parking
- Offered with No Onward Chain

Chain Free £190,000

Tenure: Freehold

**Council Tax Band: B** 

TOTAL FLOOR AREA: 445 sq.ft. (41.3 sq.m.) approx.

Whilst every attempt has been made to ensure the accuracy of the floorpian contained here, measuremen of doors, workow, concerns and any other terms are approximate and or respeciability is taken for any error or containing the content of the content and any other content and any other contents are applicated by the content of t