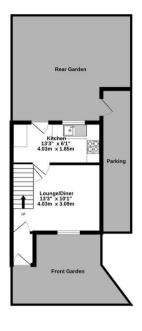

Chain Free £190,000

Tenure: Freehold

**Council Tax Band: B** 

TOTAL FLOOR AREA: 445 sq.ft. (41.3 sq.m.) approx.

Whilst every attempt has been made to ensure the accuracy of the floorpian contained here, measuremen of doors, workow, concerns and any other terms are approximate and or respeciability is taken for any error or containing the content of the content and any other content and any other contents are applicated by the content of t

GROUND FLOOR 230 sq.ft. (21.4 sq.m.) appr 1ST FLOOR 214 sq.ft. (19.9 sq.m.) appro

(+)

**IMPORTANT NOTICE** 

- 1. These particulars have been prepared as accurately and as reliably as possible, but should not be relied upon as 'statement of fact'. If there is any point which is of particular importance to you, please contact the office and we would be pleased to check the information. Please do so particularly if contemplating travelling some distance to view the property.
- 2. We have not tested any services, appliances, equipment or facilities and nothing in these particulars should be deemed to be a statement that they are in good working order, or that the property is in good structural condition or otherwise.
- 3. Any areas, measurements, floor plans or distances referred to are given as a guide only and are not precise.
- 4. Purchasers must satisfy themselves by inspection or by otherwise regarding the items mentioned above and as to the correctness of each of the statements contained in these particulars.
- 5. No person in the employment of Hudson Moody has any authority to make or give any representation or warranty whatsoever in relation to this property or these particulars nor enter into any contract relating to the property on behalf of the vendor.