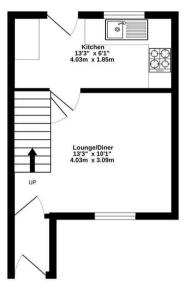

Chain Free £190,000

Tenure: Freehold

**Council Tax Band: B** 

TOTAL FLOOR AREA: 445 sq.ft. (41.3 sq.m.) approx.

Whilst every attempt has been made to ensure the accuracy of the floorpian contained here, measuremen of doors, workow, concerns and any other terms are approximate and or respeciability is taken for any error or containing the content of the content and any other content and any other contents are applicated by the content of t

GROUND FLOOR 230 sq.ft. (21.4 sq.m.) appr 1ST FLOOR 214 sq.ft. (19.9 sq.m.) appro

(+)

**IMPORTANT NOTICE** 

- 1. These particulars have been prepared as accurately and as reliably as possible, but should not be relied upon as 'statement of fact'. If there is any point which is of particular importance to you, please contact the office and we would be pleased to check the information. Please do so particularly if contemplating travelling some distance to view the property.
- 2. We have not tested any services, appliances, equipment or facilities and nothing in these particulars should be deemed to be a statement that they are in good working order, or that the property is in good structural condition or otherwise.
- 3. Any areas, measurements, floor plans or distances referred to are given as a guide only and are not precise.
- 4. Purchasers must satisfy themselves by inspection or by otherwise regarding the items mentioned above and as to the correctness of each of the statements contained in these particulars.
- 5. No person in the employment of Hudson Moody has any authority to make or give any representation or warranty whatsoever in relation to this property or these particulars nor enter into any contract relating to the property on behalf of the vendor.