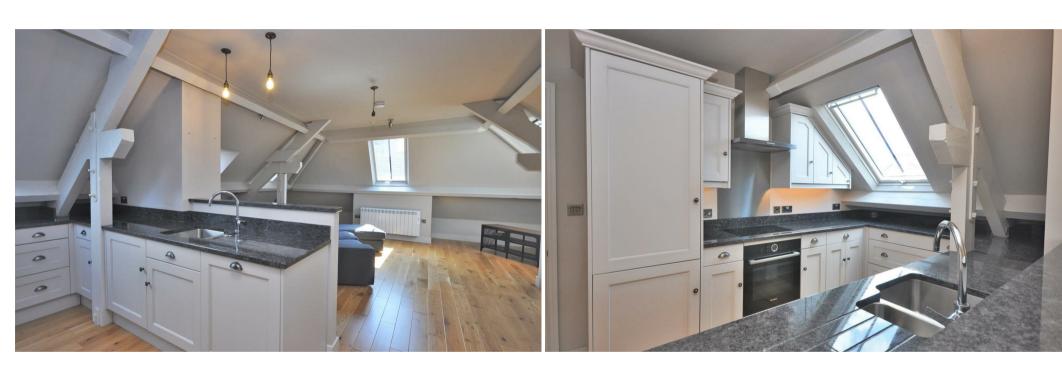

## St Joseph's Convent Lawrence Street York YO10 3EB

Rent: £1,700 PCM

Deposit: £1,961

Furnishing: Furnished

**Council Tax Band: D** 

Available immediately.

- Furnished apartment
- Open plan kitchen/ living room
- Ample storage
- Communal gardens
- Council tax band D

- Two bedrooms
- Log burner
- Modern development
- Allocated parking space
- Available immediately.

An exclusive two bedroom apartment in a sought after development just outside the city walls. The property has been finished to a high standard throughout and is provided furnished. The characteristic communal entrance to the flat is shared only with one other apartment.

The apartment has a private entrance stairway leading up to the entrance. Once in the property there are two double bedrooms, bathroom with separate shower and bath. At the end of the hallway is the stunning open plan kitchen/ living area bathed in natural light and highlighted with a fully functional log burner.