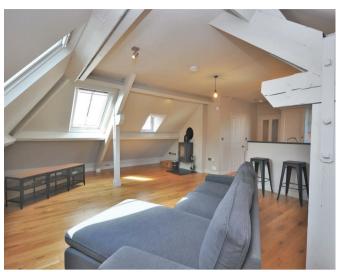

The apartment has a private entrance stairway leading up to the entrance. Once in the property there are two double bedrooms, bathroom with separate shower and bath. At the end of the hallway is the stunning open plan kitchen/ living area bathed in natural light and highlighted with a fully functional log burner.