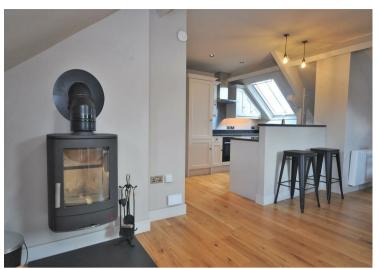

The apartment has a private entrance stairway leading up to the entrance. Once in the property there are two double bedrooms, bathroom with separate shower and bath. At the end of the hallway is the stunning open plan kitchen/ living area bathed in natural light and highlighted with a fully functional log burner.