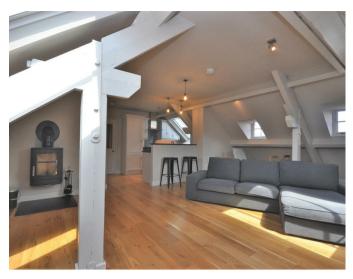

- Two bedrooms
- Log burner
- Modern development
- Allocated parking space
- Available immediately.

An exclusive two bedroom apartment in a sought after development just outside the city walls. The property has been finished to a high standard throughout and is provided furnished. The characteristic communal entrance to the flat is shared only with one other apartment.

The apartment has a private entrance stairway leading up to the entrance. Once in the property there are two double bedrooms, bathroom with separate shower and bath. At the end of the hallway is the stunning open plan kitchen/ living area bathed in natural light and highlighted with a fully functional log burner.