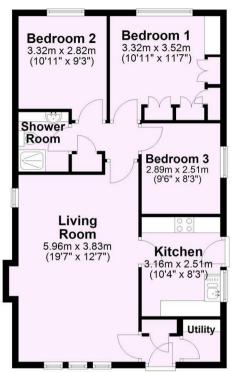

- Popular Village Location
- Open Plan Living and Dining Room
- Fitted Kitchen
- Versatile Single Bedroom
- Two Double Bedrooms
- Generous Shower Room
- Front and Rear Gardens
- Driveway and Single Garage
- Local Shops and Amenities
- No Onward Chain

Guide Price £350,000

Tenure: Freehold

**Council Tax Band: E** 

Total area: approx. 70.9 sq. metres (763.2 sq. feet)

- 1. These particulars have been prepared as accurately and as reliably as possible, but should not be relied upon as 'statement of fact'. If there is any point which is of particular importance to you, please contact the office and we would be pleased to check the information. Please do so particularly if contemplating travelling some distance to view the property.
- 2. We have not tested any services, appliances, equipment or facilities and nothing in these particulars should be deemed to be a statement that they are in good working order, or that the property is in good structural condition or otherwise.
- 3. Any areas, measurements, floor plans or distances referred to are given as a guide only and are not precise.
- 4. Purchasers must satisfy themselves by inspection or by otherwise regarding the items mentioned above and as to the correctness of each of the statements contained in these particulars.
- 5. No person in the employment of Hudson Moody has any authority to make or give any representation or warranty whatsoever in relation to this property or these particulars nor enter into any contract relating to the property on behalf of the vendor.