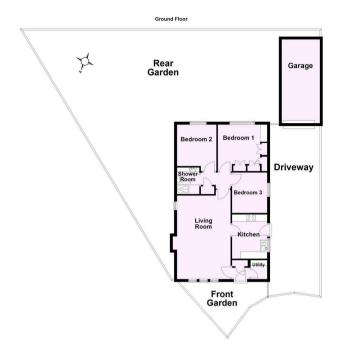

- Popular Village Location
- Open Plan Living and Dining Room
- Fitted Kitchen
- Versatile Single Bedroom
- Two Double Bedrooms
- Generous Shower Room
- Front and Rear Gardens
- Driveway and Single Garage
- Local Shops and Amenities
- No Onward Chain

Guide Price £350,000

Tenure: Freehold

**Council Tax Band: E** 

Total area: approx. 70.9 sq. metres (763.2 sq. feet)

- 1. These particulars have been prepared as accurately and as reliably as possible, but should not be relied upon as 'statement of fact'. If there is any point which is of particular importance to you, please contact the office and we would be pleased to check the information. Please do so particularly if contemplating travelling some distance to view the property.
- 2. We have not tested any services, appliances, equipment or facilities and nothing in these particulars should be deemed to be a statement that they are in good working order, or that the property is in good structural condition or otherwise.
- 3. Any areas, measurements, floor plans or distances referred to are given as a guide only and are not precise.
- 4. Purchasers must satisfy themselves by inspection or by otherwise regarding the items mentioned above and as to the correctness of each of the statements contained in these particulars.
- 5. No person in the employment of Hudson Moody has any authority to make or give any representation or warranty whatsoever in relation to this property or these particulars nor enter into any contract relating to the property on behalf of the vendor.