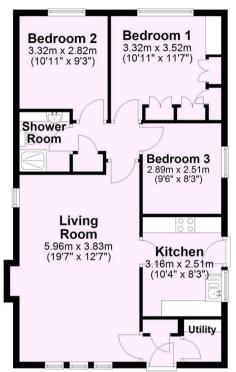

- Popular Village Location
- Open Plan Living and Dining Room
- Fitted Kitchen
- Versatile Single Bedroom
- Two Double Bedrooms
- Generous Shower Room
- Front and Rear Gardens
- Driveway and Single Garage
- Local Shops and Amenities
- No Onward Chain

Guide Price £385,000

Tenure: Freehold

**Council Tax Band: E** 

Total area: approx. 70.9 sq. metres (763.2 sq. feet)