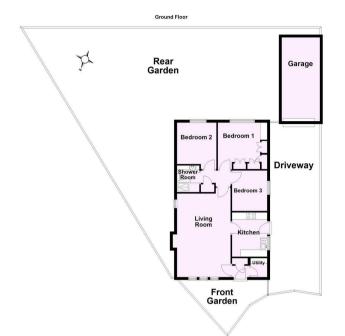

- Popular Village Location
- Open Plan Living and Dining Room
- Fitted Kitchen
- Versatile Single Bedroom
- Two Double Bedrooms
- Generous Shower Room
- Front and Rear Gardens
- Driveway and Single Garage
- Local Shops and Amenities
- No Onward Chain

Guide Price £385,000

Tenure: Freehold

**Council Tax Band: E** 

Total area: approx. 70.9 sq. metres (763.2 sq. feet)