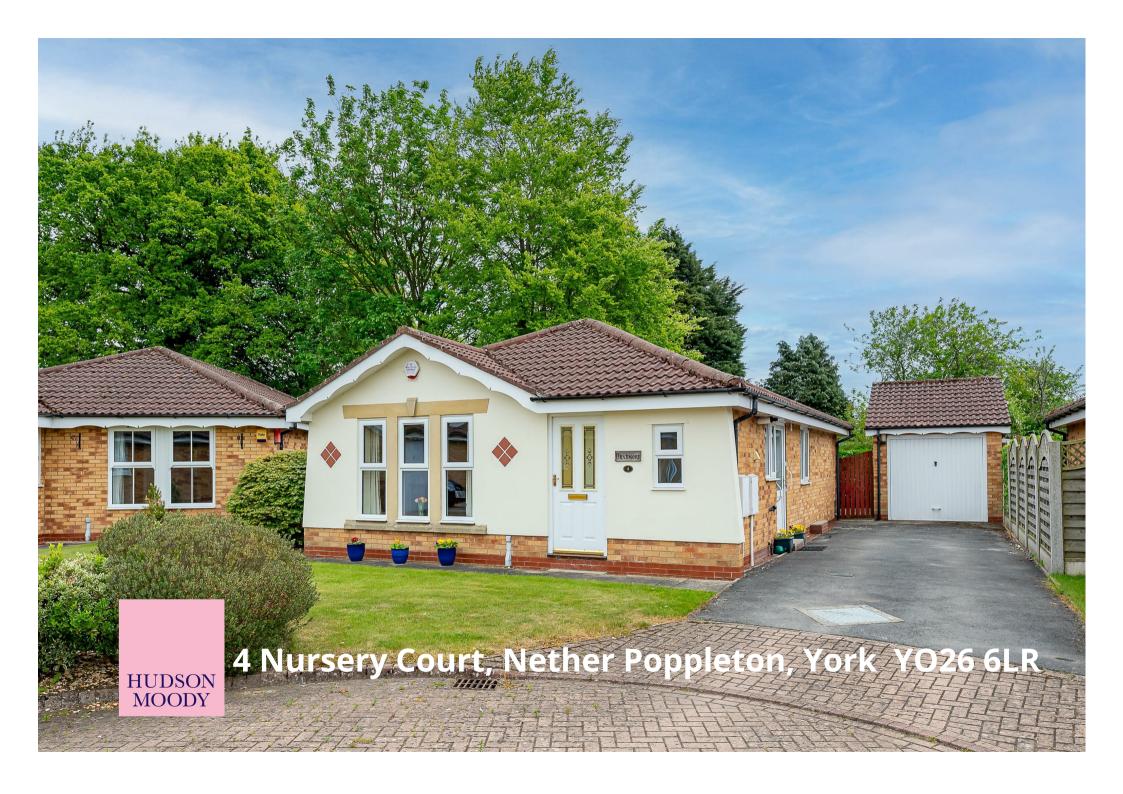

Lying within a small cul-de-sac, on the edge of the popular and sought after village of Nether Poppleton, a detached bungalow which is situated on good sized plot and benefits from a large lawned garden, off street parking and a single garage.

Guide Price £385,000

Tenure: Freehold

**Council Tax Band: E** 

Total area: approx. 70.9 sq. metres (763.2 sq. feet)