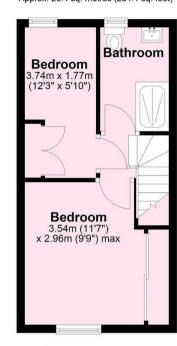

## First Floor Approx. 26.4 sq. metres (284.1 sq. feet)

Total area: approx. 52.8 sq. metres (568.1 sq. feet)

Not to scale-for illustrative purposes only. Approximate gross internal floor area. (Excluding stables and eve storage). All measurements and fixtures including doors and windows are approximate and should be independently verified.

Plan produced using PlanUp.

- 1. These particulars have been prepared as accurately and as reliably as possible, but should not be relied upon as 'statement of fact'. If there is any point which is of particular importance to you, please contact the office and we would be pleased to check the information. Please do so particularly if contemplating travelling some distance to view the property.
- 2. We have not tested any services, appliances, equipment or facilities and nothing in these particulars should be deemed to be a statement that they are in good working order, or that the property is in good structural condition or otherwise.
- 3. Any areas, measurements, floor plans or distances referred to are given as a guide only and are not precise.
- 4. Purchasers must satisfy themselves by inspection or by otherwise regarding the items mentioned above and as to the correctness of each of the statements contained in these particulars.
- 5. No person in the employment of Hudson Moody has any authority to make or give any representation or warranty whatsoever in relation to this property or these particulars nor enter into any contract relating to the property on behalf of the vendor.