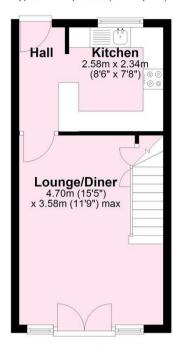

A well presented two bedroom mid-terrace house, situated in an ideal location within walking distance of York City Centre.

- Attractive Terraced House
- Two Bedrooms
- House Shower Room
- Open Plan Hallway and Kitchen
- Cosy Sitting Room with Glazed Doors to the Garden
- Tucked Away Location
- Pleasant Riverside Walks
- Easy Access to City Centre

Guide Price £250,000

Tenure: Freehold

**Council Tax Band: B** 

## **Ground Floor**

Approx. 26.4 sq. metres (284.1 sq. feet)



## First Floor Approx. 26.4 sq. metres (284.1 sq. feet)



Total area: approx. 52.8 sq. metres (568.1 sq. feet)

Not to scale-for illustrative purposes only. Approximate gross internal floor area. (Excluding stables and eve storage). All measurements and fixtures including doors and windows are approximate and should be independently verified.

Plan produced using PlanUp.























- 1. These particulars have been prepared as accurately and as reliably as possible, but should not be relied upon as 'statement of fact'. If there is any point which is of particular importance to you, please contact the office and we would be pleased to check the information. Please do so particularly if contemplating travelling some distance to view the property.
- 2. We have not tested any ser