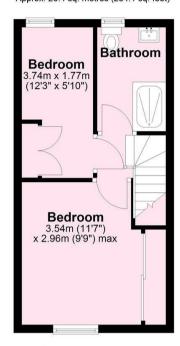

## First Floor Approx. 26.4 sq. metres (284.1 sq. feet)

Total area: approx. 52.8 sq. metres (568.1 sq. feet)

Not to scale-for illustrative purposes only. Approximate gross internal floor area. (Excluding stables and eve storage). All measurements and fixtures including doors and windows are approximate and should be independently verified.

Plan produced using PlanUp.

- 1. These particulars have been prepared as accurately and as reliably as possible, but should not be relied upon as 'statement of fact'. If there is any point which is of particular importance to you, please contact the office and we would be pleased to check the information. Please do so particularly if contemplating travelling some distance to view the property.
- 2. We have not tested any services, appliances, equipment or facilities and nothing in these particulars should be deemed to be a statement that they are in good working order, or that the property is in good structural condition or otherwise.
- 3. Any areas, measurements, floor plans or distances referred to are given as a guide only and are not precise.
- 4. Purchasers must satisfy themselves by inspection or by otherwise regarding the items mentioned above and as to the correctness of each of the statements contained in these particulars.
- 5. No person in the employment of Hudson Moody has any authority to make or give any representation or warranty whatsoever in relation to this property or these particulars nor enter into any contract relating to the property on behalf of the vendor.