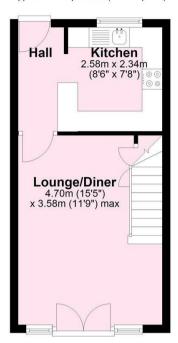

## **Ground Floor**

Approx. 26.4 sq. metres (284.1 sq. feet)

Plan produced using PlanUp.

- 1. These particulars have been prepared as accurately and as reliably as possible, but should not be relied upon as 'statement of fact'. If there is any point which is of particular importance to you, please contact the office and we would be pleased to check the information. Please do so particularly if contemplating travelling some distance to view the property.
- 2. We have not tested any services, appliances, equipment or facilities and nothing in these particulars should be deemed to be a statement that they are in good working order, or that the property is in good structural condition or otherwise.
- 3. Any areas, measurements, floor plans or distances referred to are given as a guide only and are not precise.
- 4. Purchasers must satisfy themselves by inspection or by otherwise regarding the items mentioned above and as to the correctness of each of the statements contained in these particulars.
- 5. No person in the employment of Hudson Moody has any authority to make or give any representation or warranty whatsoever in relation to this property or these particulars nor enter into any contract relating to the property on behalf of the vendor.