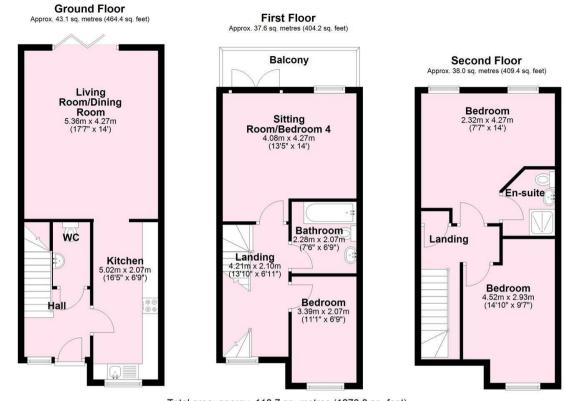

## **Tenure: Freehold**

Council Tax Band: E

Total area: approx. 118.7 sq. metres (1278.0 sq. feet) Not to scale-for illustrative purposes only. Approximate gross internal floor area. (Excluding stables and eve storage). All measurements and fixtures including doors and windows are approximate and should be independently verified.

Plan produced using PlanUp.

|                      |                 |          |     |   | Current | Potential  |
|----------------------|-----------------|----------|-----|---|---------|------------|
| 'ery energy efficiel | nt - lower runn | ning cos | sts |   |         |            |
| (92 plus) 🗛          |                 |          |     |   |         | <b>9</b> 4 |
| (81-91) E            | 3               |          |     |   | 85      |            |
| (69-80)              | С               |          |     |   |         |            |
| (55-68)              | D               |          |     |   |         |            |
| (39-54)              |                 | Ε        |     |   |         |            |
| (21-38)              |                 |          | F   |   |         |            |
| (1-20)               |                 |          |     | G |         |            |
| Not energy efficien  | - higher runn   | ing cos  | its |   |         |            |