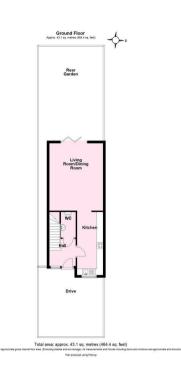

## **Tenure: Freehold**

Council Tax Band: E

Total area: approx. 118.7 sq. metres (1278.0 sq. feet) Not to scale-for illustrative purposes only. Approximate gross internal floor area. (Excluding stables and eve storage). All measurements and fixtures including doors and windows are approximate and should be independently verified.

Plan produced using PlanUp.

|                      |                 |          |     |   | Current | Potential  |
|----------------------|-----------------|----------|-----|---|---------|------------|
| 'ery energy efficiel | nt - lower runn | ning cos | sts |   |         |            |
| (92 plus) 🗛          |                 |          |     |   |         | <b>9</b> 4 |
| (81-91) E            | 3               |          |     |   | 85      |            |
| (69-80)              | С               |          |     |   |         |            |
| (55-68)              | D               |          |     |   |         |            |
| (39-54)              |                 | Ε        |     |   |         |            |
| (21-38)              |                 |          | F   |   |         |            |
| (1-20)               |                 |          |     | G |         |            |
| Not energy efficien  | - higher runn   | ing cos  | its |   |         |            |