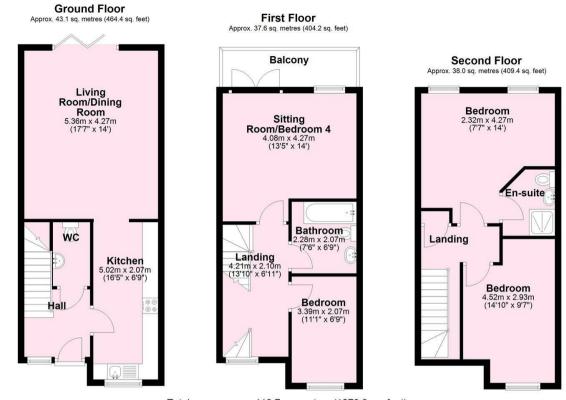

## **Tenure: Freehold**

Council Tax Band: E

Total area: approx. 118.7 sq. metres (1278.0 sq. feet) Not to scale-for illustrative purposes only. Approximate gross internal floor area. (Excluding stables and eve storage). All measurements and fixtures including doors and windows are approximate and should be independently verified.

Plan produced using PlanUp.

|                      |                 |          |     |   | Current | Potential  |
|----------------------|-----------------|----------|-----|---|---------|------------|
| 'ery energy efficiel | nt - lower runn | ning cos | sts |   |         |            |
| (92 plus) 🗛          |                 |          |     |   |         | <b>9</b> 4 |
| (81-91) E            | 3               |          |     |   | 85      |            |
| (69-80)              | С               |          |     |   |         |            |
| (55-68)              | D               |          |     |   |         |            |
| (39-54)              |                 | Ε        |     |   |         |            |
| (21-38)              |                 |          | F   |   |         |            |
| (1-20)               |                 |          |     | G |         |            |
| Not energy efficien  | - higher runn   | ing cos  | its |   |         |            |