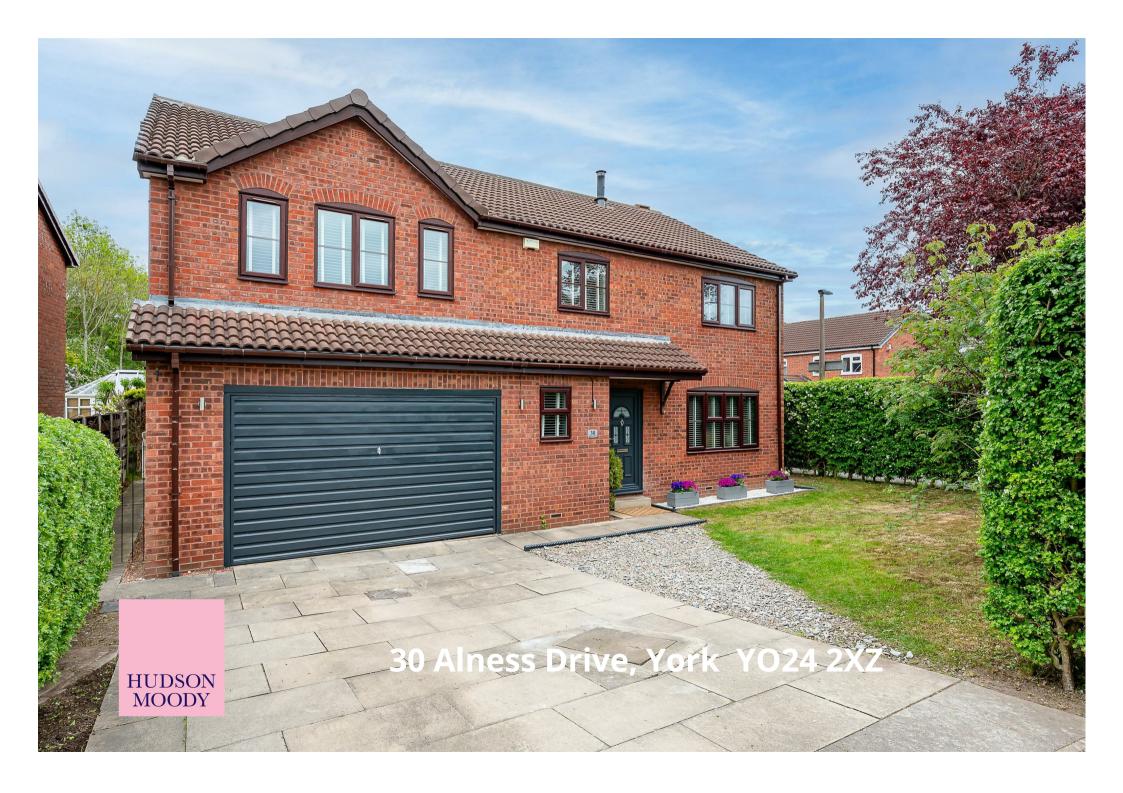

Situated on the edge of Woodthorpe, the property enjoys excellent transport links via the nearby A64 and York's outer ring road, offering easy access to the motorway network. Local amenities, wellregarded schools, and green spaces close by.

- Impressive Modern Detached House
- Convenient Quiet Location with Excellent Communication Links
- Two Reception Rooms
- Superb Open Plan Kitchen, Dining and Family Room
- Master Bedroom with Ensuite
- Four Further Double Bedrooms
- Exceptional Bathroom. Ground Floor WC.
- Double Garage and Off Street Parking
- Front and Rear Lawned Gardens
- Local Shops and Facilities in Nearby Acomb Village

## Guide Price £650,000