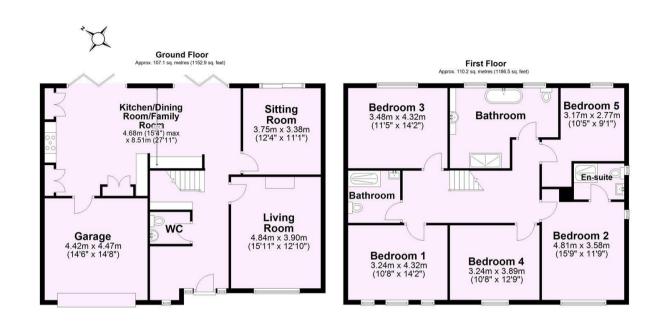

- Impressive Modern Detached House
- Convenient Quiet Location with Excellent Communication Links
- Two Reception Rooms
- Superb Open Plan Kitchen, Dining and Family Room
- Master Bedroom with Ensuite
- Four Further Double Bedrooms
- Exceptional Bathroom. Ground Floor WC.
- Double Garage and Off Street Parking
- Front and Rear Lawned Gardens
- Local Shops and Facilities in Nearby Acomb Village

## **Tenure: Freehold**

Council Tax Band: E

Total area: approx. 217.3 sq. metres (2339.5 sq. feet)

|                                             | Curre | ent Potential |
|---------------------------------------------|-------|---------------|
| ery energy efficient - lower running costs  |       |               |
| (92 plus) A                                 |       |               |
| (81-91) B                                   |       | 81            |
| (69-80)                                     | 7     | 3             |
| (55-68)                                     |       |               |
| (39-54)                                     |       |               |
| (21-38)                                     |       |               |
| (1-20)                                      | G     |               |
| Not energy efficient - higher running costs |       |               |