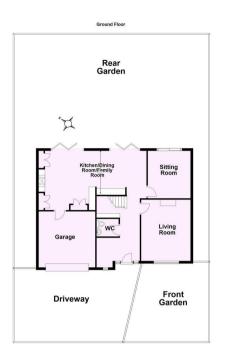

- Impressive Modern Detached House
- Convenient Quiet Location with Excellent Communication Links
- Two Reception Rooms
- Superb Open Plan Kitchen, Dining and Family Room
- Master Bedroom with Ensuite
- Four Further Double Bedrooms
- Exceptional Bathroom. Ground Floor WC.
- Double Garage and Off Street Parking
- Front and Rear Lawned Gardens
- Local Shops and Facilities in Nearby Acomb Village

## **Tenure: Freehold**

Council Tax Band: E

Total area: approx. 217.3 sq. metres (2339.5 sq. feet)

|                                             | Curre | ent Potential |
|---------------------------------------------|-------|---------------|
| ery energy efficient - lower running costs  |       |               |
| (92 plus) A                                 |       |               |
| (81-91) B                                   |       | 81            |
| (69-80)                                     | 7     | 3             |
| (55-68)                                     |       |               |
| (39-54)                                     |       |               |
| (21-38)                                     |       |               |
| (1-20)                                      | G     |               |
| Not energy efficient - higher running costs |       |               |