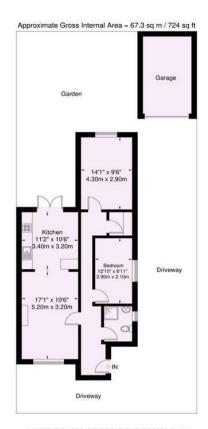

**Chain Free £350,000** 

Tenure: Freehold

**Council Tax Band: C** 

ILLUSTRATION FOR IDENTIFICATION PURPOSES ONLY
ALL MEASUREMENT ARE MAXIMUM, AND INCLUDE WINDOW BAYS AND WARDOBES WHERE APPLICABLE
THIS PLAN MUST NOT BE REPRODUCED BY ANY OTHER PERSON WITHOUT PERMISSION