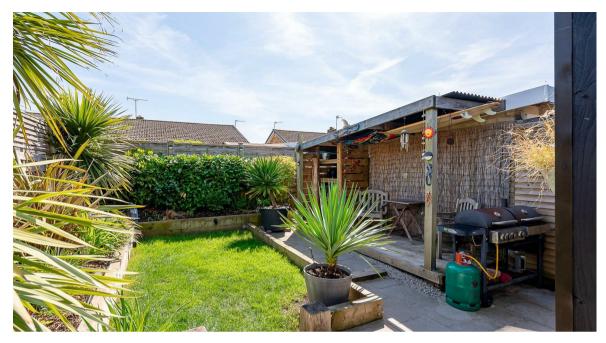

Beautifully Refurbished Two Bed Bungalow in Bishopthorpe, Offered with No Onward Chain.

- Superbly Refurbished Semi-Detached Bungalow
- No Onward Chain
- Open Plan Living, Dining and Kitchen
- Two Generous Bedrooms
- House Shower Room
- Utility Area
- Driveway and Single Garage
- Garden with Covered and Decked Terrace
- Local Shops and Amenities
- · Easy Access to York.