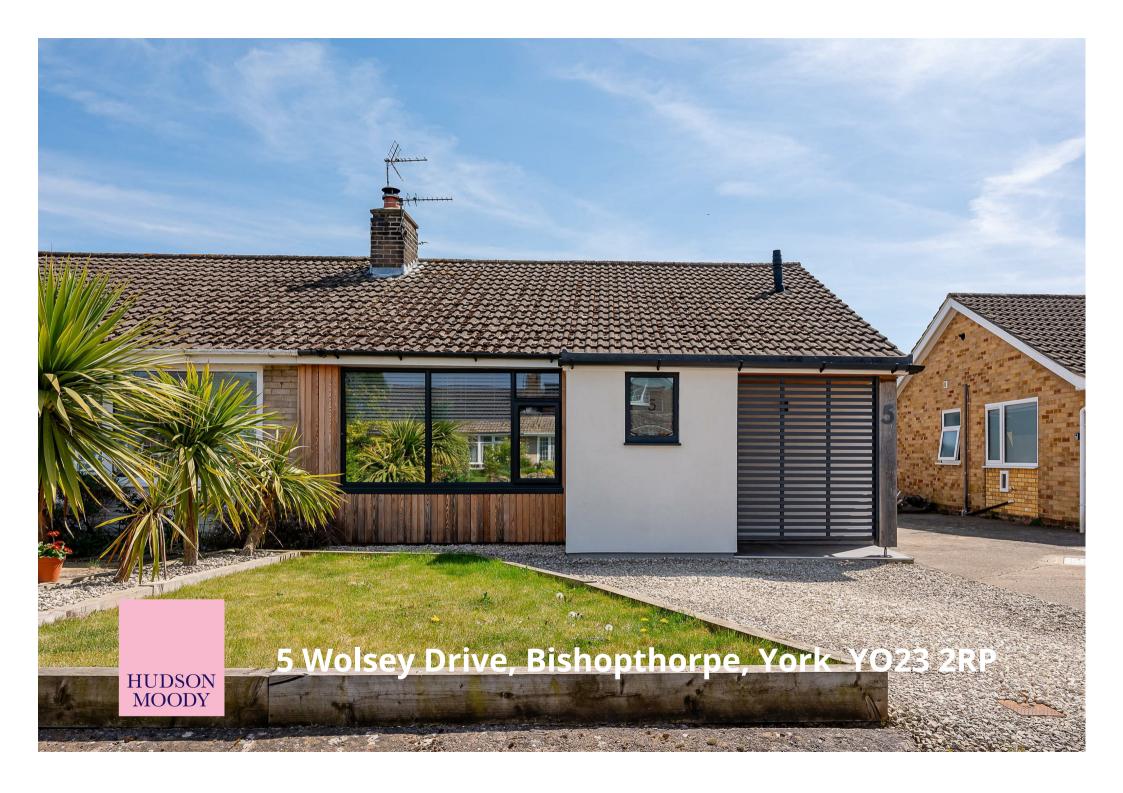

Beautifully Refurbished Two Bed Bungalow in Bishopthorpe, Offered with No Onward Chain.

- Superbly Refurbished Semi-Detached Bungalow
- No Onward Chain
- Open Plan Living, Dining and Kitchen
- Two Generous Bedrooms
- House Shower Room
- Utility Area
- Driveway and Single Garage
- Garden with Covered and Decked Terrace
- Local Shops and Amenities
- · Easy Access to York.