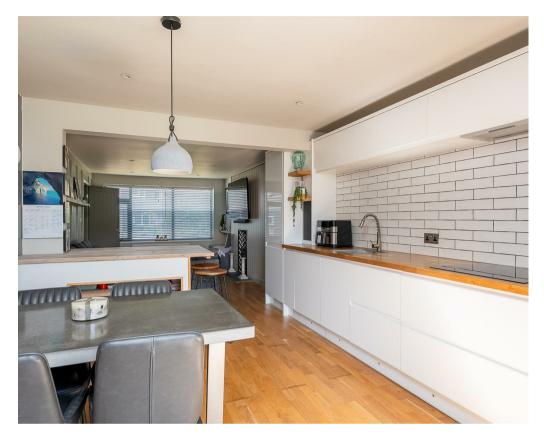

Beautifully Refurbished Two Bed Bungalow in Bishopthorpe, Offered with No Onward Chain.

- Superbly Refurbished Semi-Detached Bungalow
- No Onward Chain
- Open Plan Living, Dining and Kitchen
- Two Generous Bedrooms
- House Shower Room
- Utility Area
- Driveway and Single Garage
- Garden with Covered and Decked Terrace
- Local Shops and Amenities
- · Easy Access to York.