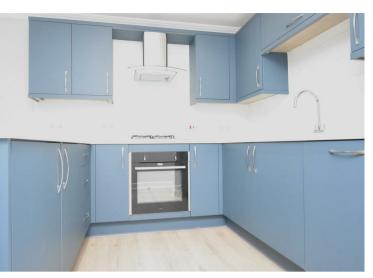

The property offers accommodation briefly comprising: Entrance hallway with built in storage, open plan living space, modern fitted kitchen with integral appliances, two double bedrooms (master with en-suite facilities) and bathroom. The property benefits from gas central heating an allocated parking space.