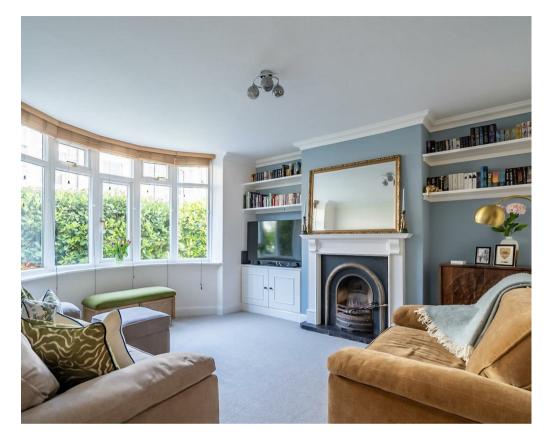

- · Attractive Detached Home just off Bootham
- Walking Distance to York City Centre, Riverside Walks & Highly Regarded Schools
- Tastefully Modernised Throughout While Retaining Period Features
- Elegant Living Room with Bay Window
- Spacious Kitchen / Diner with French Doors
- Three Well-Proportioned Bedrooms, including En-Suite
- Private Rear Garden with Mature Planting & Development Potential (STP)
- Gated Front Access with Pathway
- Offered with No Onward Chain