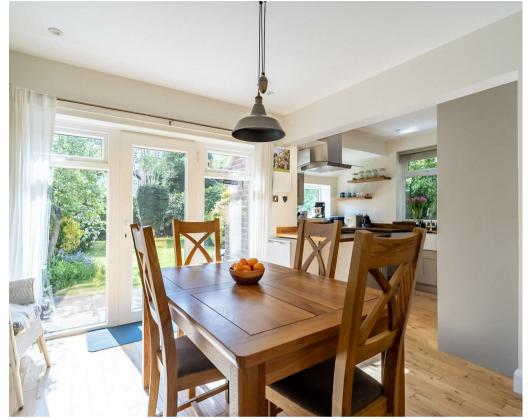

- · Attractive Detached Home just off Bootham
- Walking Distance to York City Centre, Riverside Walks & Highly Regarded Schools
- Tastefully Modernised Throughout While Retaining Period Features
- Elegant Living Room with Bay Window
- Spacious Kitchen / Diner with French Doors
- Three Well-Proportioned Bedrooms, including En-Suite
- Private Rear Garden with Mature Planting & Development Potential (STP)
- Gated Front Access with Pathway
- Offered with No Onward Chain