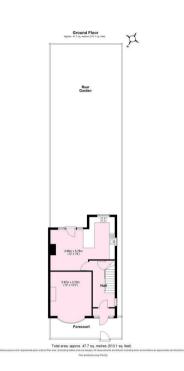

## **Tenure: Freehold**

Council Tax Band: C

Ground Floor

### Total area: approx. 94.88 metres (1021 SQ feet) Not to scale-for illustrative purposes only. Approximate gross internal floor area. (Excluding stables and eve storage). All measurements and fixtures including doors and windows are approximate and should be independently verified.

Plan produced using PlanUp.