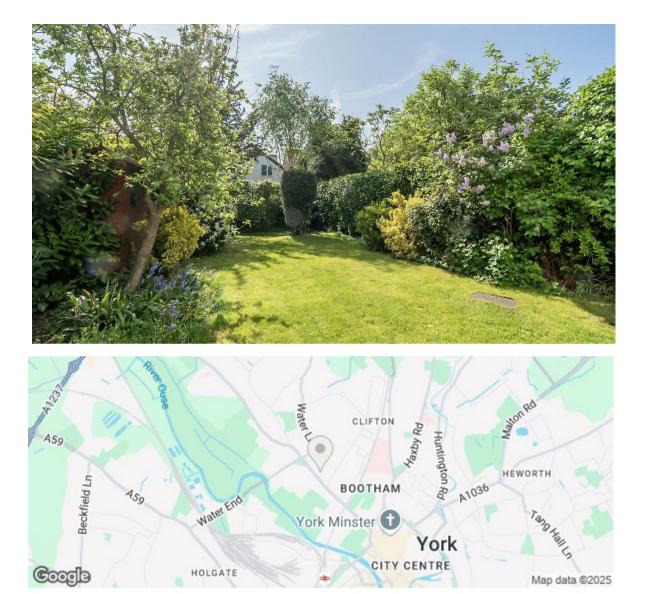

# 4 Avenue Terrace, York YO30 6AX

HUDSON MOODY A beautifully presented, detached family home with a stunning private garden. Located on the enviable Avenue Terrace, off Bootham. A short walk of the city centre, train station and St Peters School.

- · Attractive Detached Home just off Bootham
- Walking Distance to York City Centre, Riverside Walks & Highly Regarded Schools
- Tastefully Modernised Throughout While Retaining Period Features
- Elegant Living Room with Bay Window
- Spacious Kitchen / Diner with French Doors
- Three Well-Proportioned Bedrooms, including En-Suite
- Private Rear Garden with Mature Planting & Development Potential (STP)
- Gated Front Access with Pathway
- Offered with No Onward Chain