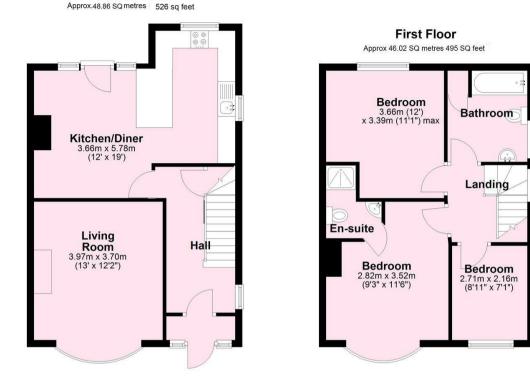

## **Tenure: Freehold**

Council Tax Band: C

Ground Floor

### Total area: approx. 94.88 metres (1021 SQ feet) Not to scale-for illustrative purposes only. Approximate gross internal floor area. (Excluding stables and eve storage). All measurements and fixtures including doors and windows are approximate and should be independently verified.

Plan produced using PlanUp.