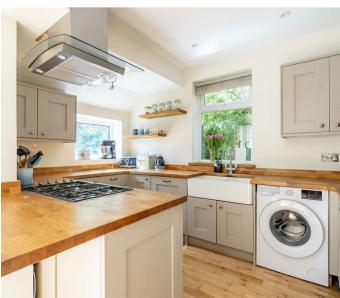

- · Attractive Detached Home just off Bootham
- Walking Distance to York City Centre, Riverside Walks & Highly Regarded Schools
- Tastefully Modernised Throughout While Retaining Period Features
- Elegant Living Room with Bay Window
- Spacious Kitchen / Diner with French Doors
- Three Well-Proportioned Bedrooms, including En-Suite
- Private Rear Garden with Mature Planting & Development Potential (STP)
- Gated Front Access with Pathway
- Offered with No Onward Chain