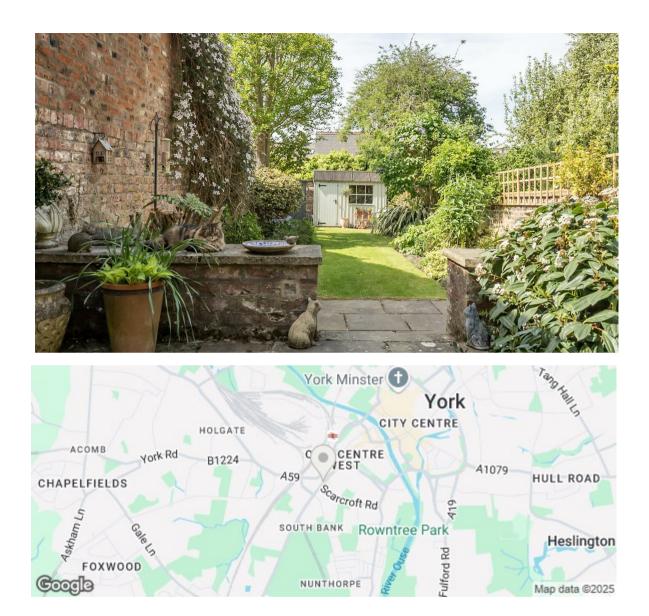

A wonderful example of a period terrace home. Boasting three bedrooms, open plan kitchen, dining and sitting area and a beautiful landscaped garden to the rear. Located on The Mount, a highly sought after area just outside the city walls.

- Attractive Period Home
- Grade II Listed
- Beautifully Appointed Living Room
- Second Reception Area
- · Kitchen Dining Room with Doors onto The Garden
- Generous First Floor Bedroom and Family Bathroom with Bath and Separate Shower
- Master Bedroom with En-Suite Shower Room
- Third Bedroom or Home Office
- Stunning Walled Garden
- · Excellent Location Close to Amenities, the City Centre, Train Station and A64