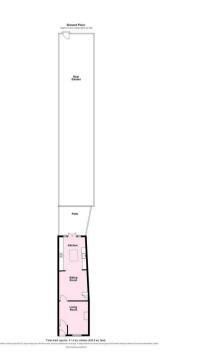

## **Tenure: Freehold**

Council Tax Band: D

Total area: approx. 98.0 sq. metres (1054.8 sq. feet) Not to scale-for illustrative purposes only. Approximate gross internal floor area. (Excluding stables and eve storage). All measurements and fixtures including doors and windows are approximate and should be independently verified

Plan produced using PlanUp.