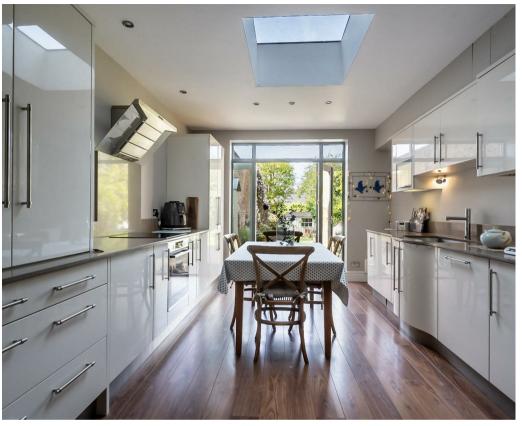

A wonderful example of a period terrace home. Boasting three bedrooms, open plan kitchen, dining and sitting area and a beautiful landscaped garden to the rear. Located on The Mount, a highly sought after area just outside the city walls.

- Attractive Period Home
- Grade II Listed
- Beautifully Appointed Living Room
- Second Reception Area
- · Kitchen Dining Room with Doors onto The Garden
- Generous First Floor Bedroom and Family Bathroom with Bath and Separate Shower
- Master Bedroom with En-Suite Shower Room
- Third Bedroom or Home Office
- Stunning Walled Garden
- · Excellent Location Close to Amenities, the City Centre, Train Station and A64