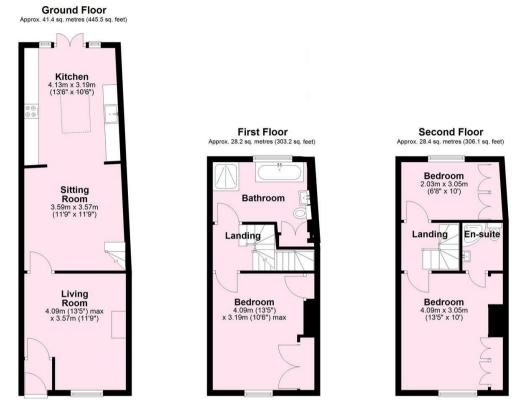

## **Tenure: Freehold**

Council Tax Band: D

Total area: approx. 98.0 sq. metres (1054.8 sq. feet) Not to scale-for illustrative purposes only. Approximate gross internal floor area. (Excluding stables and eve storage). All measurements and fixtures including doors and windows are approximate and should be independently verified

Plan produced using PlanUp.