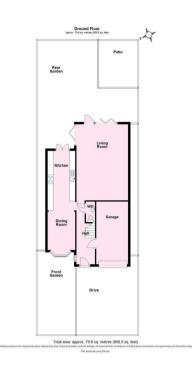

## **Tenure: Freehold**

**Council Tax Band: E** 

Total area: approx. 136.2 sq. metres (1465.9 sq. feet) Not to scale-for illustrative purposes only. Approximate gross internal floor area. (Excluding stables and eve storage). All measurements and fixtures including doors and windows are approximate and should be independently verified.

Plan produced using PlanUp.

|                              |            |      |   | Current | Potential |
|------------------------------|------------|------|---|---------|-----------|
| ry energy efficient - lower  | running co | osts |   |         |           |
| 2 plus) A                    |            |      |   |         |           |
| 11-91) B                     |            |      |   |         | 82        |
| i9-80) C                     |            |      |   | 70      |           |
| 5-68)                        | D          |      |   |         |           |
| 19-54)                       | Ε          |      |   |         |           |
| :1-38)                       |            | F    |   |         |           |
| -20)                         |            | - (  | G |         |           |
| ot energy efficient - higher | running co | sts  |   |         |           |