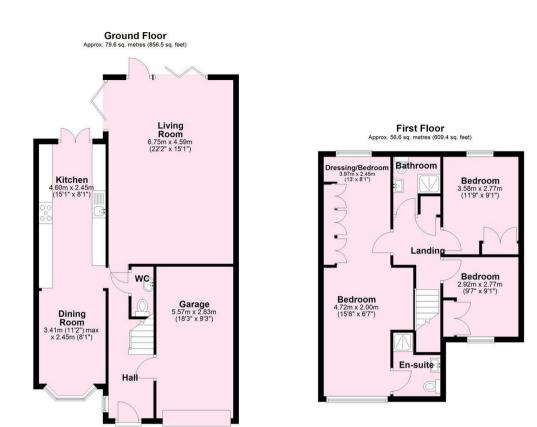

## **Tenure: Freehold**

**Council Tax Band: E** 

Total area: approx. 136.2 sq. metres (1465.9 sq. feet) Not to scale-for illustrative purposes only. Approximate gross internal floor area. (Excluding stables and eve storage). All measurements and fixtures including doors and windows are approximate and should be independently verified.

Plan produced using PlanUp.

|                              |            |      |   | Current | Potential |
|------------------------------|------------|------|---|---------|-----------|
| ry energy efficient - lower  | running co | osts |   |         |           |
| 2 plus) A                    |            |      |   |         |           |
| 11-91) B                     |            |      |   |         | 82        |
| i9-80) C                     |            |      |   | 70      |           |
| 5-68)                        | D          |      |   |         |           |
| 19-54)                       | Ε          |      |   |         |           |
| :1-38)                       |            | F    |   |         |           |
| -20)                         |            | - (  | G |         |           |
| ot energy efficient - higher | running co | sts  |   |         |           |