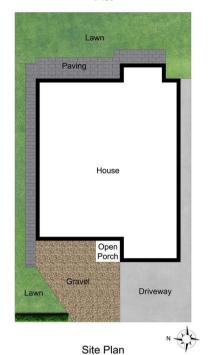

garden, double width off-road parking and garage. The property offers immediate access to the village amenities, highly regarded schools, York City Centre, Hull Road and the A64.

- Superb Modern Family Home
- Refurbished In Recent Years To A High Standard
- Modern Bespoke Kitchen With French Doors To The Rear Garden
- · Attractive & Enclosed Rear Walled Garden
- · Ample Off-Road Parking & Integral Garage
- Immediate Access To Village Amenities & Highly Regarded Schools
- Luxury En-Suite Shower Room & House Bathroom
- Two Reception Rooms
- Spacious Living Room With Double Doors Opening To The Rear Garden
- · Welcoming Hallway With Guest WC

Offers Over £525,000

**Tenure: Freehold** 

**Council Tax Band: E** 



Approximate Floor Area 114.44 sq. m (1231.82 sq. ft.)















## Plot









## IMPORTANT NOTICE

- 1. These particulars have been prepared as accurately and as reliably as possible, but should not be relied upon as 'statement of fact'. If there is any point which is of particular importance to you, please contact the office and we would be pleased to check the information. Please do so particularly if contemplating travelling some distance to view the property.
- 2. We have not tested any services, appliances, equipment or facilities and nothing in these particulars should be deemed to be a statement that they are in good working order, or that the property is in good structural condition or otherwise.
- 3. Any areas, measurements, floor plans or distances referred to are given as a guide only and are not precise.
- 4. Purchasers must satisfy themselves by