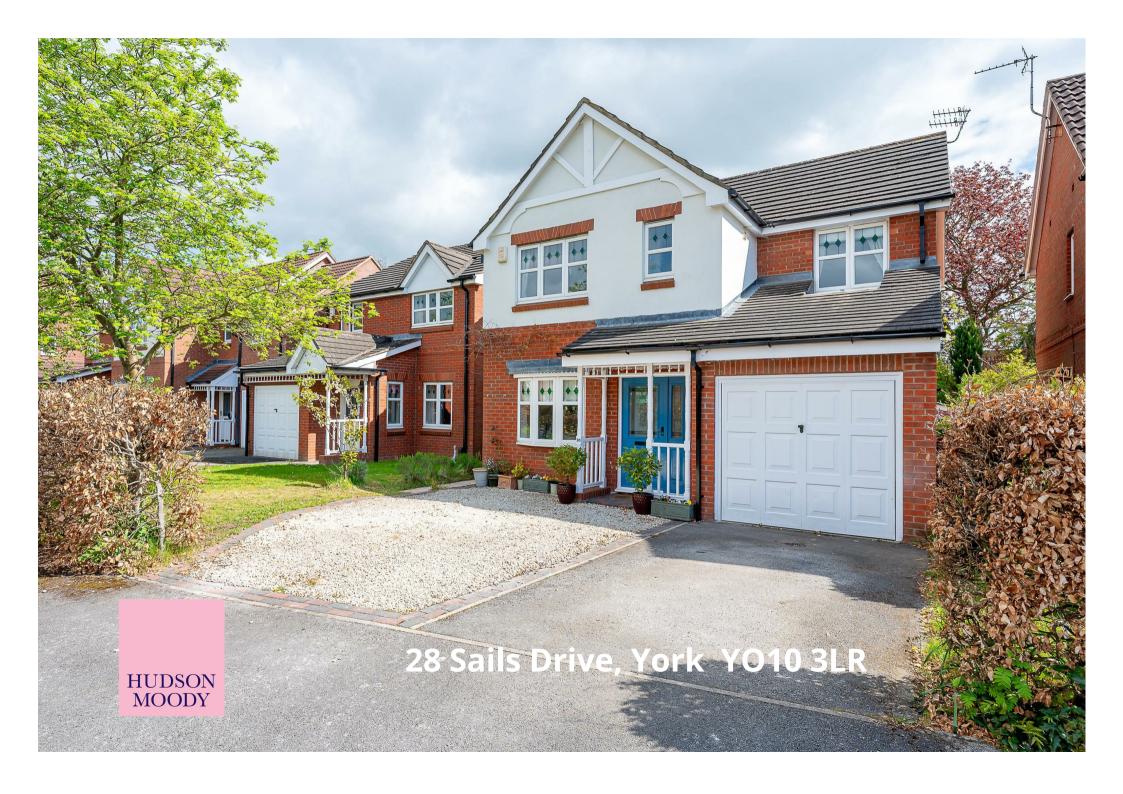

A superb, modern four bedroom detached family home, occupying a sought after cul-desac position, just off Windmill Lane in Heslington, with an attractive, enclosed walled garden, double width off-road parking and garage. The property offers immediate access to the village amenities, highly regarded schools, York City Centre, Hull Road and the A64.

- Superb Modern Family Home
- Refurbished In Recent Years To A High Standard
- Modern Bespoke Kitchen With French Doors To The Rear Garden
- · Attractive & Enclosed Rear Walled Garden
- · Ample Off-Road Parking & Integral Garage
- Immediate Access To Village Amenities & Highly Regarded Schools
- Luxury En-Suite Shower Room & House Bathroom
- Two Reception Rooms
- Spacious Living Room With Double Doors Opening To The Rear Garden
- · Welcoming Hallway With Guest WC

Offers Over £525,000

**Tenure: Freehold** 

**Council Tax Band: E** 

Approximate Floor Area 114.44 sq. m (1231.82 sq. ft.)