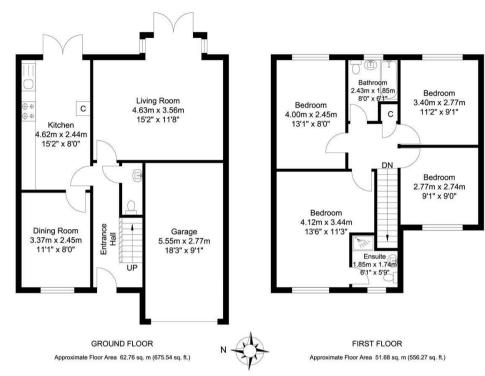

- Superb Modern Family Home
- Refurbished In Recent Years To A High Standard
- Modern Bespoke Kitchen With French Doors To The Rear Garden
- · Attractive & Enclosed Rear Walled Garden
- · Ample Off-Road Parking & Integral Garage
- Immediate Access To Village Amenities & Highly Regarded Schools
- Luxury En-Suite Shower Room & House Bathroom
- Two Reception Rooms
- Spacious Living Room With Double Doors Opening To The Rear Garden
- · Welcoming Hallway With Guest WC

Offers Over £525,000

**Tenure: Freehold** 

**Council Tax Band: E** 

Approximate Floor Area 114.44 sq. m (1231.82 sq. ft.)