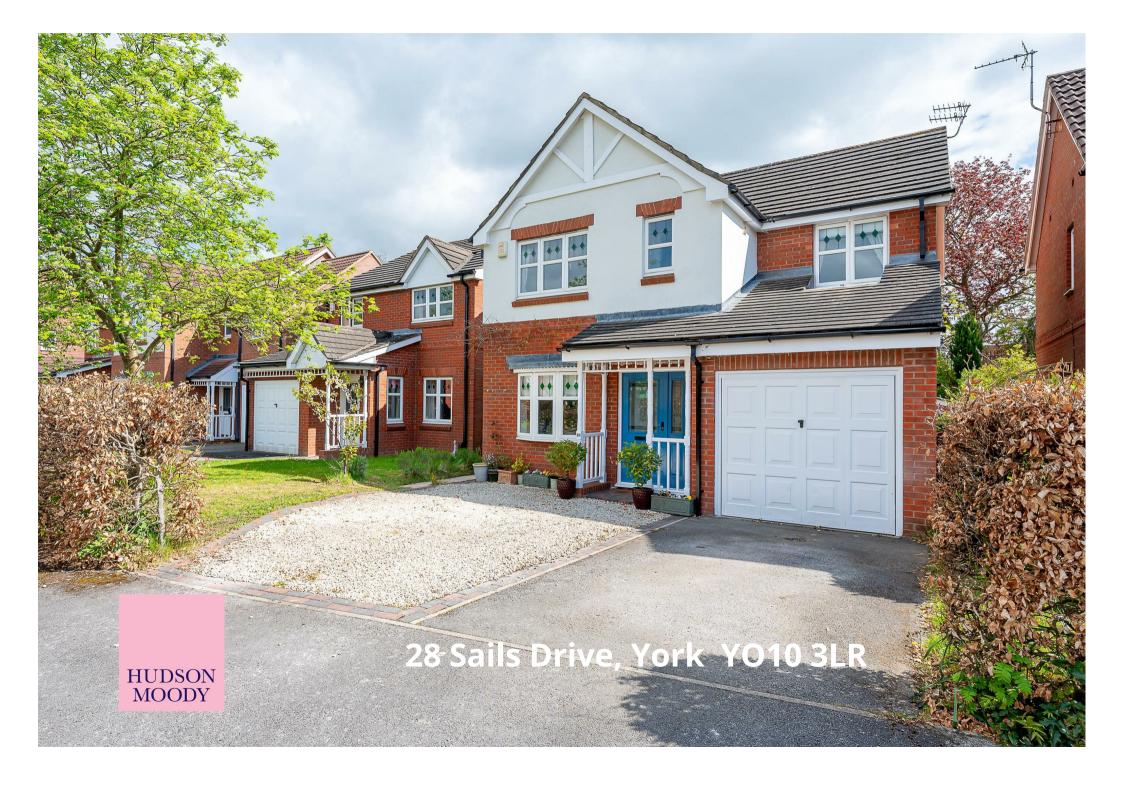

A superb, modern four bedroom detached family home, occupying a sought after cul-desac position, just off Windmill Lane in Heslington, with an attractive, enclosed walled garden, double width off-road parking and garage. The property offers immediate access to the village amenities, highly regarded schools, York City Centre, Hull Road and the A64.

- Superb Modern Family Home
- Refurbished In Recent Years To A High Standard
- Modern Bespoke Kitchen With French Doors To The Rear Garden
- Attractive & Enclosed Rear Walled Garden
- Ample Off-Road Parking & Integral Garage
- Immediate Access To Village Amenities & Highly Regarded Schools
- Luxury En-Suite Shower Room & House
  Bathroom
- Two Reception Rooms
- Spacious Living Room With Double Doors Opening To The Rear Garden
- Welcoming Hallway With Guest WC