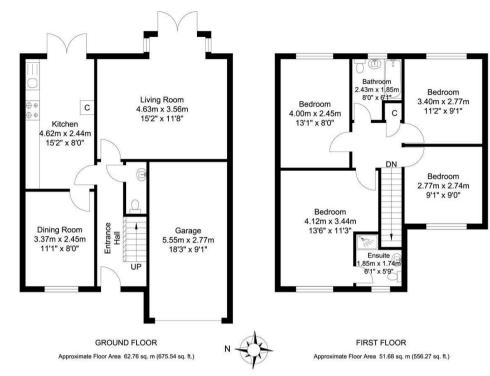

- Superb Modern Family Home
- Refurbished In Recent Years To A High Standard
- Modern Bespoke Kitchen With French Doors To The Rear Garden
- Attractive & Enclosed Rear Walled Garden
- Ample Off-Road Parking & Integral Garage
- Immediate Access To Village Amenities & Highly Regarded Schools
- Luxury En-Suite Shower Room & House
  Bathroom
- Two Reception Rooms
- Spacious Living Room With Double Doors Opening To The Rear Garden
- Welcoming Hallway With Guest WC