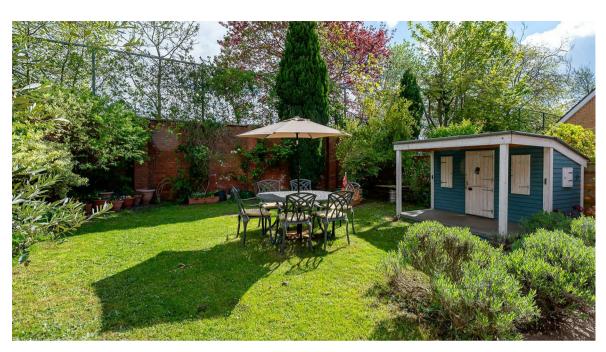

A superb, modern four bedroom detached family home, occupying a sought after cul-desac position, just off Windmill Lane in Heslington, with an attractive, enclosed walled garden, double width off-road parking and garage. The property offers immediate access to the village amenities, highly regarded schools, York City Centre, Hull Road and the A64.

- Superb Modern Family Home
- Refurbished In Recent Years To A High Standard
- Modern Bespoke Kitchen With French Doors To The Rear Garden
- Attractive & Enclosed Rear Walled Garden
- Ample Off-Road Parking & Integral Garage
- Immediate Access To Village Amenities & Highly Regarded Schools
- Luxury En-Suite Shower Room & House
  Bathroom
- Two Reception Rooms
- Spacious Living Room With Double Doors Opening To The Rear Garden
- Welcoming Hallway With Guest WC