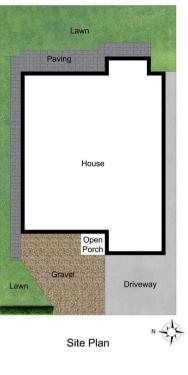

A superb, modern four bedroom detached family home, occupying a sought after cul-desac position, just off Windmill Lane in Heslington, with an attractive, enclosed walled garden, double width off-road parking and garage. The property offers immediate access to the village amenities, highly regarded schools, York City Centre, Hull Road and the A64.

- Superb Modern Family Home
- Refurbished In Recent Years To A High Standard
- Modern Bespoke Kitchen With French Doors To The Rear Garden
- Attractive & Enclosed Rear Walled Garden
- Ample Off-Road Parking & Integral Garage
- Immediate Access To Village Amenities & Highly Regarded Schools
- Luxury En-Suite Shower Room & House
  Bathroom
- Two Reception Rooms
- Spacious Living Room With Double Doors Opening To The Rear Garden
- Welcoming Hallway With Guest WC