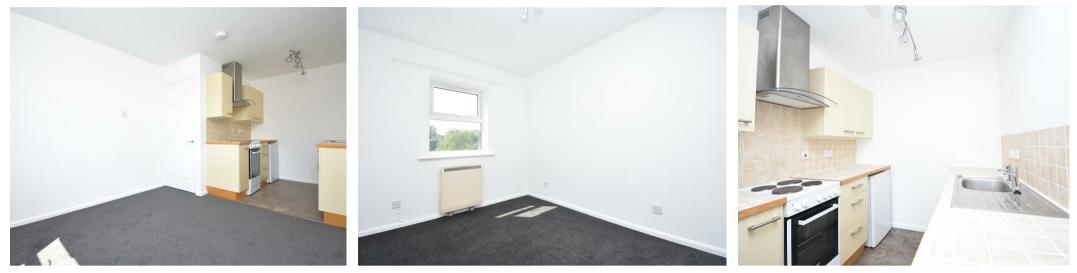

The apartment is accessed via a staircase leading to the top floor and comprises a private entrance hall with doors leading to the open living room/kitchen area, double bedroom and a good sized bathroom.