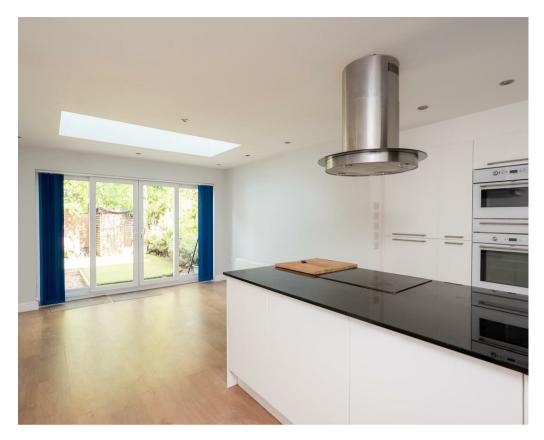

- Extended and Updated Semi-Detached House
- Large Garage and Parking Area
- Cosy Living Room
- Large Open Plan Family Room and Kitchen
- Garden Room (Bedroom 4) and En-Suite Shower Room
- Two Double Bedrooms with Fitted
  Wardrobes
- Single Room or Study
- Attractive Low Maintenance Garden
- Large Workshop
- No Onward Chain