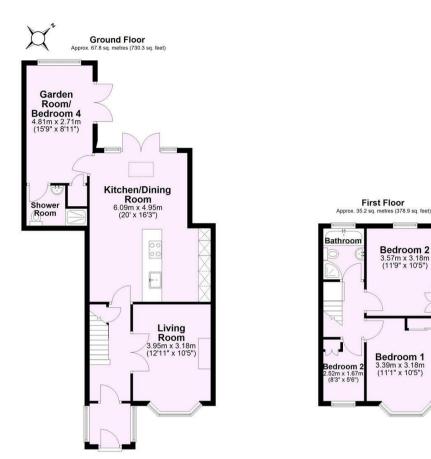

- Extended and Updated Semi-Detached House
- Large Garage and Parking Area
- Cosy Living Room
- Large Open Plan Family Room and Kitchen
- Garden Room (Bedroom 4) and En-Suite Shower Room
- Two Double Bedrooms with Fitted
  Wardrobes
- Single Room or Study
- Attractive Low Maintenance Garden
- Large Workshop
- No Onward Chain

## **Tenure: Freehold**

Council Tax Band: D

Total area: approx. 103.0 sq. metres (1109.2 sq. feet)

| 92 plup) A<br>81-91) B<br>84-90) C<br>55-64) D<br>39-54) E<br>(77) |          | Current Potential |
|--------------------------------------------------------------------|----------|-------------------|
| 1-20) G                                                            | 69-80) C |                   |