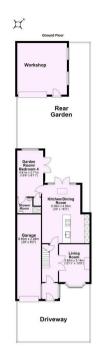

## **Tenure: Freehold**

Council Tax Band: D

Total area: approx. 103.0 sq. metres (1109.2 sq. feet)

| 92 plup) A<br>81-91) B<br>84-90) C<br>55-64) D<br>39-54) E<br>(77) |          | Current Potential |
|--------------------------------------------------------------------|----------|-------------------|
| 1-20) G                                                            | 69-80) C |                   |