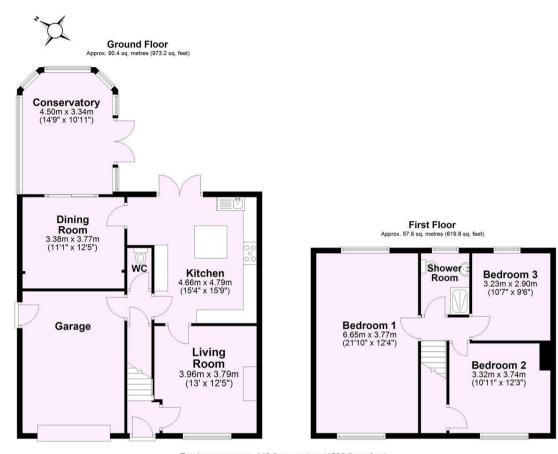

Quietly situated in the popular village of Bishopthorpe, is this spacious semidetached house offering superb family accommodation. The house provides two separate reception rooms and a generous breakfast kitchen, large conservatory, three double bedrooms, shower room and integral single garage.

Guide Price £460,000

**Tenure: Freehold** 

**Council Tax Band: C** 

Total area: approx. 148.0 sq. metres (1593.0 sq. feet)