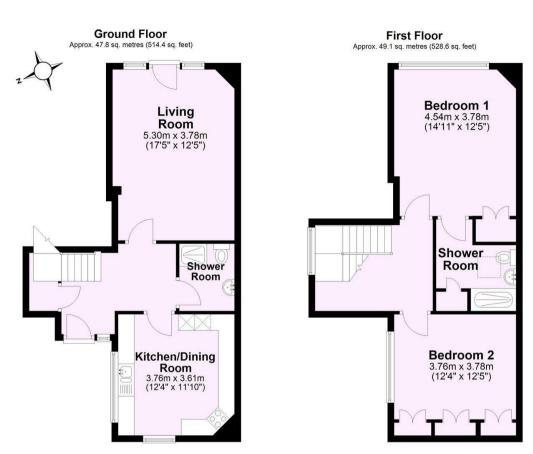

Guide Price £375,000

**Tenure: Freehold** 

Council Tax Band: D

Total area: approx. 96.9 sq. metres (1043.0 sq. feet)