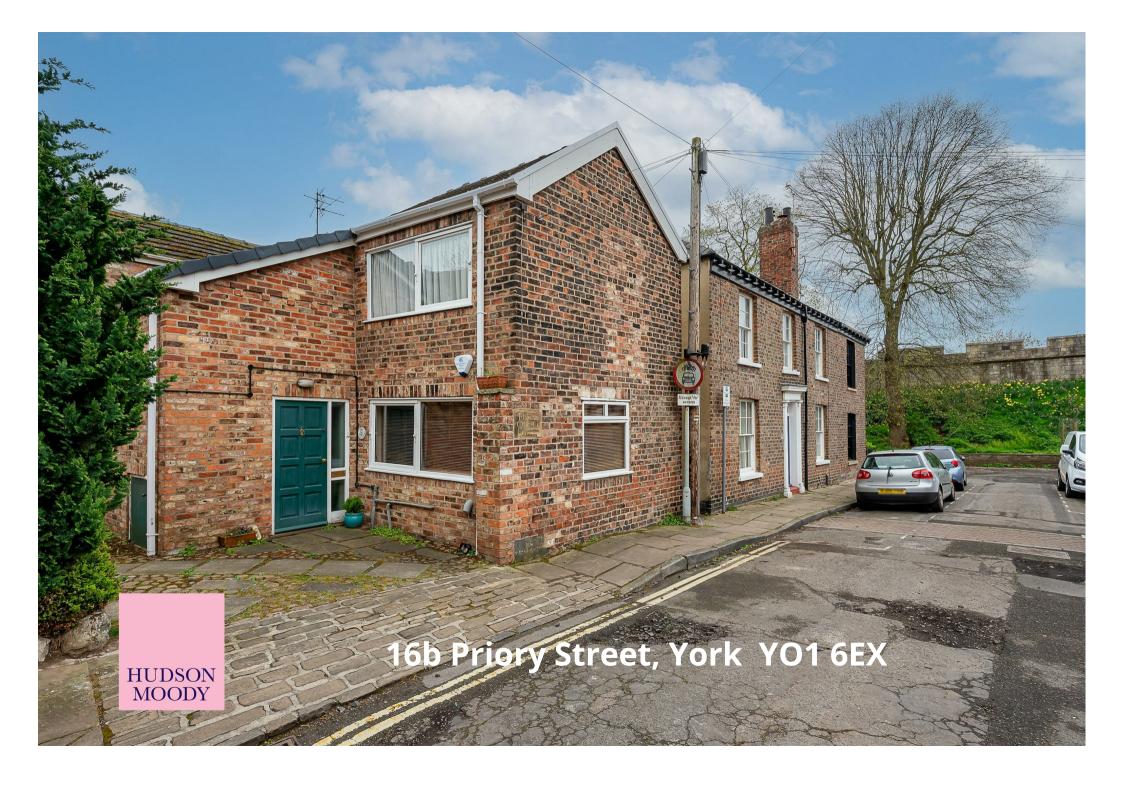

Situated in the quiet and sought after Bishophill Conservation Area of York you will find this beautifully presented period semi-detached house that lies close to the banks of the city walls and near to shops on Bishopthorpe Road. The house offers spacious accommodation including two double bedrooms, two shower rooms, a generous living room, a well fitted kitchen and shared courtyard garden.

- Attractive Period Cottage
- Bishophill Conservation Area
- Close to City Centre and Bishy Road
- Spacious Living/Dining Room
- Fitted Kitchen with Appliances
- Ground Floor Shower Room
- Two Generous Double Bedrooms
- First Floor En-Suite Shower Room
- Shared Courtyard Garden
- Off-Street Parking