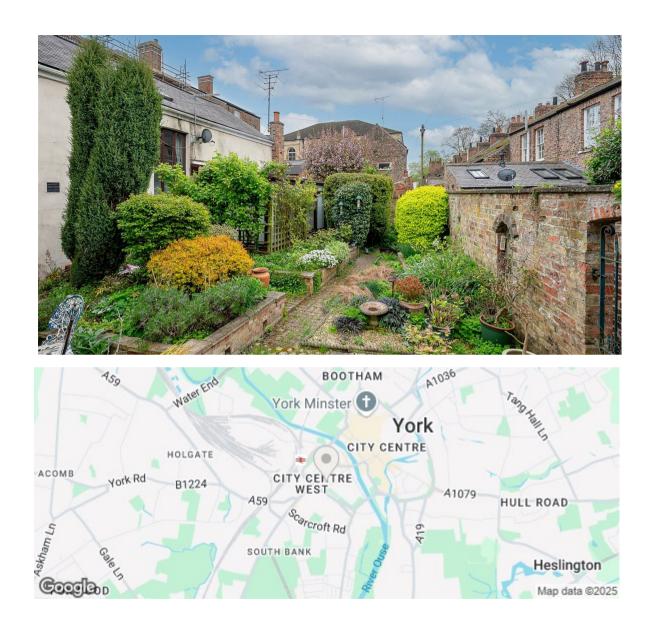

Situated in the quiet and sought after Bishophill Conservation Area of York you will find this beautifully presented period semi-detached house that lies close to the banks of the city walls and near to shops on Bishopthorpe Road. The house offers spacious accommodation including two double bedrooms, two shower rooms, a generous living room, a well fitted kitchen and shared courtyard garden.

- Attractive Period Cottage
- Bishophill Conservation Area
- Close to City Centre and Bishy Road
- Spacious Living/Dining Room
- Fitted Kitchen with Appliances
- Ground Floor Shower Room
- Two Generous Double Bedrooms
- First Floor En-Suite Shower Room
- Shared Courtyard Garden
- Off-Street Parking