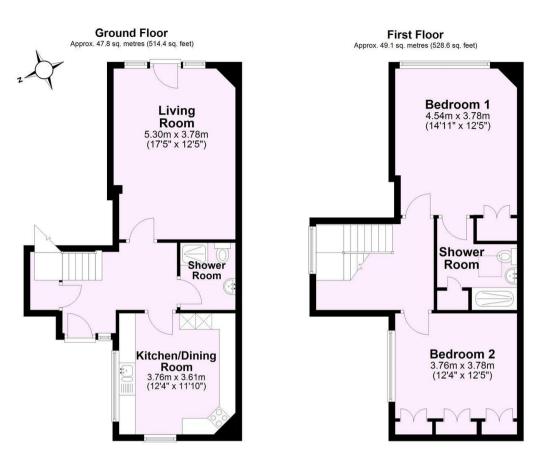

Situated in the quiet and sought after Bishophill Conservation Area of York you will find this beautifully presented period semi-detached house that lies close to the banks of the city walls and near to shops on Bishopthorpe Road. The house offers spacious accommodation including two double bedrooms, two shower rooms, a generous living room, a well fitted kitchen and shared courtyard garden.

## Guide Price £400,000

**Tenure: Freehold** 

Council Tax Band: D

Total area: approx. 96.9 sq. metres (1043.0 sq. feet)