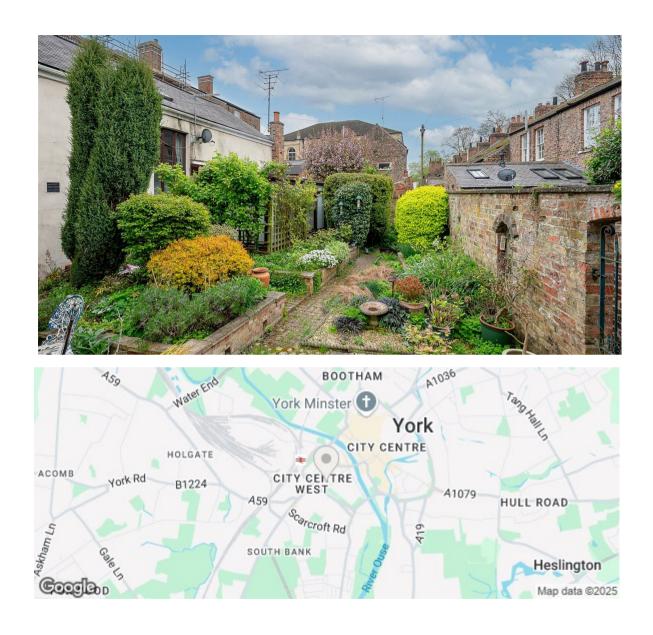

Situated in the quiet and sought after Bishophill Conservation Area of York you will find this beautifully presented period semi-detached house that lies close to the banks of the city walls and near to shops on Bishopthorpe Road. The house offers spacious accommodation including two double bedrooms, two shower rooms, a generous living room, a well fitted kitchen and shared courtyard garden.