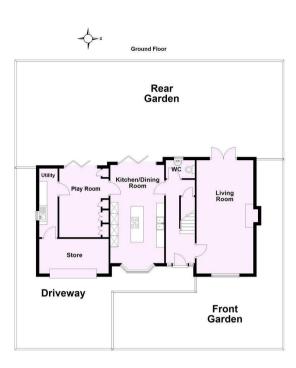

- Extended Detached Family Home
- Modern Fitted Kitchen Diner With Integrated Appliances
- Living Room With Log Burner
- Playroom
- Downstairs Cloakroom, Utility Room & Garage Storage
- Three Double Bedrooms & A Master Suite
- Master Suite With Walk-in Wardrobe, Ensuite & Balcony
- Family Bathroom
- Landscaped Rear Garden With Decked Seating Area
- No Onward Chain

## **Tenure: Freehold**

Council Tax Band: E

Total area: approx. 174.2 sq. metres (1874.9 sq. feet)

|                                             | Current Potential |
|---------------------------------------------|-------------------|
| ery energy efficient - lower running costs  |                   |
| 92 plus) A                                  |                   |
| (81-91) B                                   | 76                |
| (69-80)                                     | 63                |
| (55-68)                                     | 00                |
| (39-54)                                     |                   |
| (21-38)                                     |                   |
| (1-20)                                      | G                 |
| Not energy efficient - higher running costs |                   |