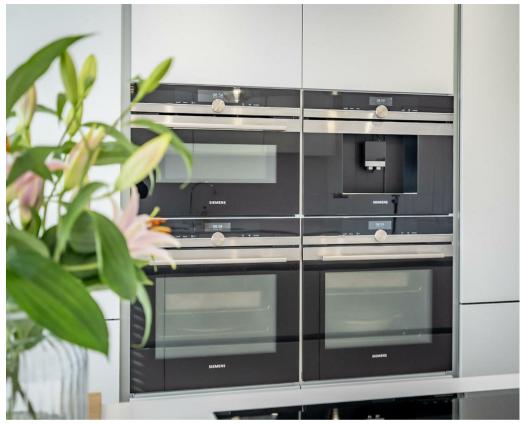

- Extended Detached Family Home
- Modern Fitted Kitchen Diner With Integrated Appliances
- Living Room With Log Burner
- Playroom
- Downstairs Cloakroom, Utility Room & Garage Storage
- Three Double Bedrooms & A Master Suite
- Master Suite With Walk-in Wardrobe, Ensuite & Balcony
- Family Bathroom
- Landscaped Rear Garden With Decked Seating Area
- No Onward Chain