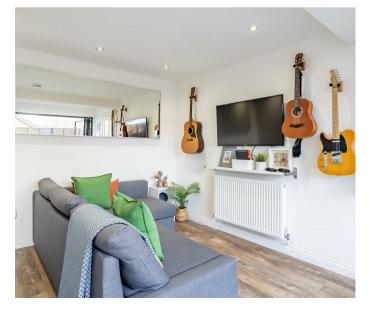

- Extended Detached Family Home
- Modern Fitted Kitchen Diner With Integrated Appliances
- Living Room With Log Burner
- Playroom
- Downstairs Cloakroom, Utility Room & Garage Storage
- Three Double Bedrooms & A Master Suite
- Master Suite With Walk-in Wardrobe, Ensuite & Balcony
- Family Bathroom
- Landscaped Rear Garden With Decked Seating Area
- No Onward Chain