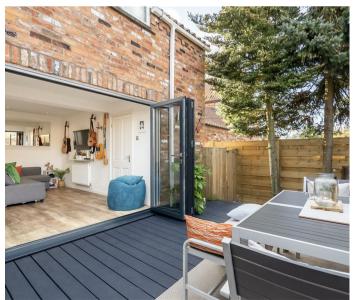

- Extended Detached Family Home
- Modern Fitted Kitchen Diner With Integrated Appliances
- Living Room With Log Burner
- Playroom
- Downstairs Cloakroom, Utility Room & Garage Storage
- Three Double Bedrooms & A Master Suite
- Master Suite With Walk-in Wardrobe, Ensuite & Balcony
- Family Bathroom
- Landscaped Rear Garden With Decked Seating Area
- No Onward Chain