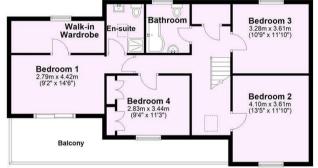

- Extended Detached Family Home
- Modern Fitted Kitchen Diner With Integrated Appliances
- Living Room With Log Burner
- Playroom
- Downstairs Cloakroom, Utility Room & Garage Storage
- Three Double Bedrooms & A Master Suite
- Master Suite With Walk-in Wardrobe, Ensuite & Balcony
- Family Bathroom
- Landscaped Rear Garden With Decked Seating Area
- No Onward Chain

## **Tenure: Freehold**

Council Tax Band: E

Total area: approx. 174.2 sq. metres (1874.9 sq. feet)

|                                             | Current Potential |
|---------------------------------------------|-------------------|
| ery energy efficient - lower running costs  |                   |
| 92 plus) A                                  |                   |
| (81-91) B                                   | 76                |
| (69-80)                                     | 63                |
| (55-68)                                     | 00                |
| (39-54)                                     |                   |
| (21-38)                                     |                   |
| (1-20)                                      | G                 |
| Not energy efficient - higher running costs |                   |