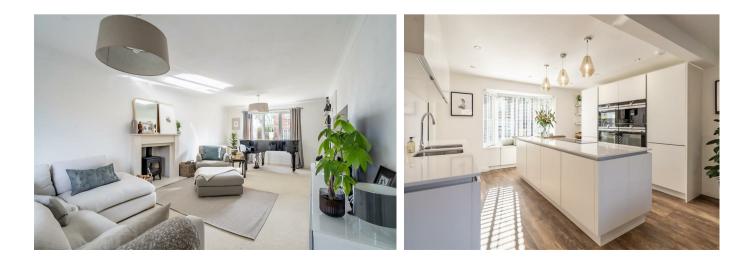

- Extended Detached Family Home
- Modern Fitted Kitchen Diner With Integrated Appliances
- Living Room With Log Burner
- Playroom
- Downstairs Cloakroom, Utility Room & Garage Storage
- Three Double Bedrooms & A Master Suite
- Master Suite With Walk-in Wardrobe, Ensuite & Balcony
- Family Bathroom
- Landscaped Rear Garden With Decked Seating Area
- No Onward Chain