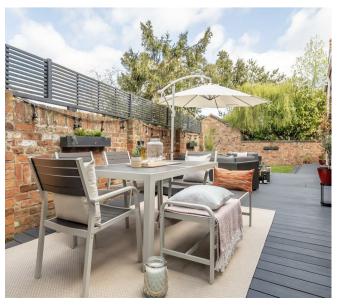

- Extended Detached Family Home
- Modern Fitted Kitchen Diner With Integrated Appliances
- Living Room With Log Burner
- Playroom
- Downstairs Cloakroom, Utility Room & Garage Storage
- Three Double Bedrooms & A Master Suite
- Master Suite With Walk-in Wardrobe, Ensuite & Balcony
- Family Bathroom
- Landscaped Rear Garden With Decked Seating Area
- No Onward Chain