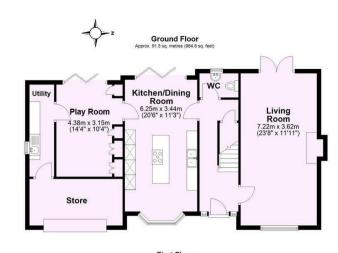

- Extended Detached Family Home
- Modern Fitted Kitchen Diner With Integrated Appliances
- Living Room With Log Burner
- Playroom
- Downstairs Cloakroom, Utility Room & Garage Storage
- Three Double Bedrooms & A Master Suite
- Master Suite With Walk-in Wardrobe, Ensuite & Balcony
- Family Bathroom
- Landscaped Rear Garden With Decked Seating Area
- No Onward Chain

## **Tenure: Freehold**

Council Tax Band: E

Total area: approx. 174.2 sq. metres (1874.9 sq. feet)

|                                             | Current Potential |
|---------------------------------------------|-------------------|
| ery energy efficient - lower running costs  |                   |
| 92 plus) A                                  |                   |
| (81-91) B                                   | 76                |
| (69-80)                                     | 63                |
| (55-68)                                     | 00                |
| (39-54)                                     |                   |
| (21-38)                                     |                   |
| (1-20)                                      | G                 |
| Not energy efficient - higher running costs |                   |