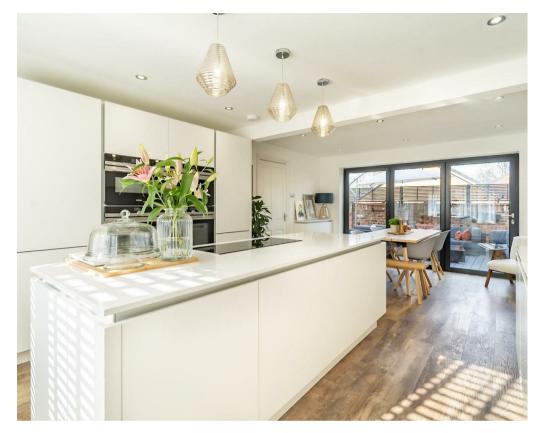

- Extended Detached Family Home
- Modern Fitted Kitchen Diner With Integrated Appliances
- Living Room With Log Burner
- Playroom
- Downstairs Cloakroom, Utility Room & Garage Storage
- Three Double Bedrooms & A Master Suite
- Master Suite With Walk-in Wardrobe, Ensuite & Balcony
- Family Bathroom
- Landscaped Rear Garden With Decked Seating Area
- No Onward Chain