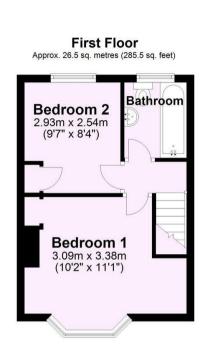

- Attractive 1930s Mid Terraced House
- Popular Residential Area Close to York City Centre
- Living Room with Log Burning Stove
- Extended Dining Kitchen
- Downstairs WC with Utilities Space
- Two Double Bedrooms
- Modern House Bathroom with Shower Over Bath
- Paved Rear Garden
- · Bespoke Garden Office/Studio
- On Street Parking Available

Guide Price £300,000

Tenure: Freehold

**Council Tax Band: B** 

Total area: approx. 59.9 sq. metres (644.4 sq. feet)