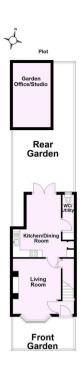

Guide Price £300,000

Tenure: Freehold

**Council Tax Band: B** 

Total area: approx. 59.9 sq. metres (644.4 sq. feet)