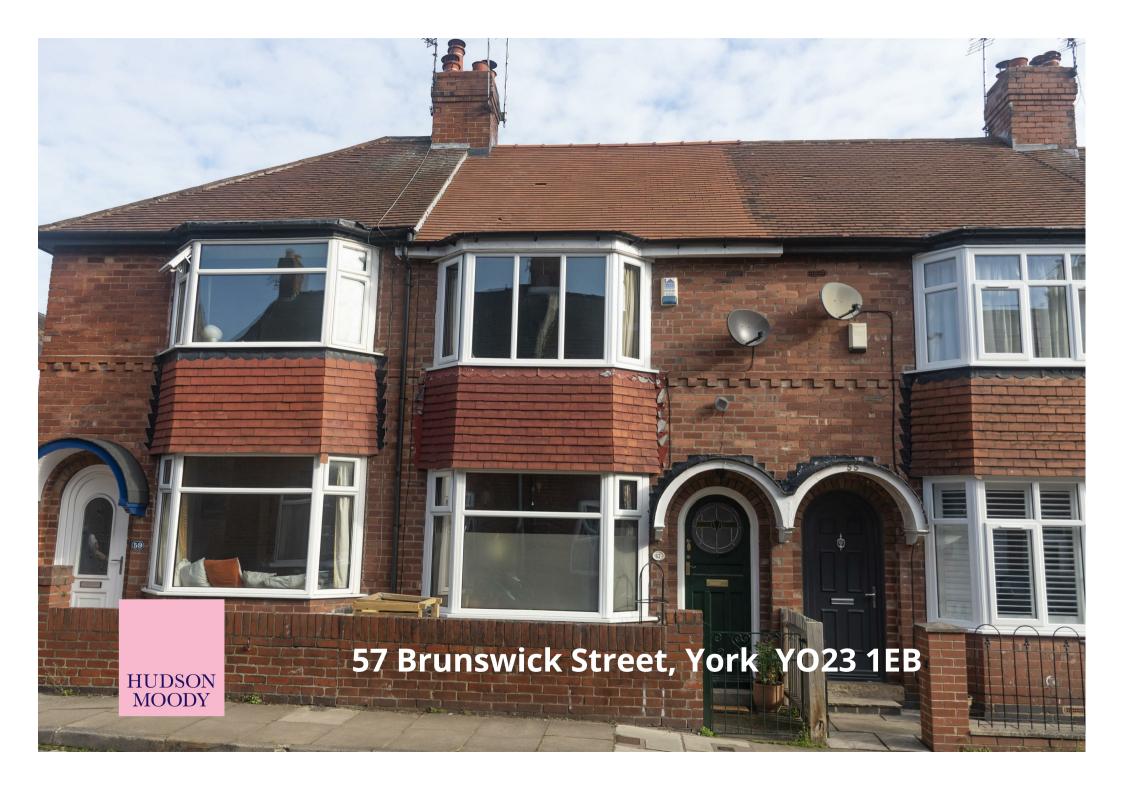

Situated in the popular South Bank area of York is this extended 1930's house which has been fully restored by the current owners. The property boasts rear garden space and a bespoke Office/Studio which is a rare find in in this location.

- Attractive 1930s Mid Terraced House
- Popular Residential Area Close to York City Centre
- Living Room with Log Burning Stove
- Extended Dining Kitchen
- Downstairs WC with Utilities Space
- Two Double Bedrooms
- Modern House Bathroom with Shower Over Bath
- Paved Rear Garden
- · Bespoke Garden Office/Studio
- On Street Parking Available

Guide Price £300,000

Tenure: Freehold

**Council Tax Band: B** 

Total area: approx. 59.9 sq. metres (644.4 sq. feet)