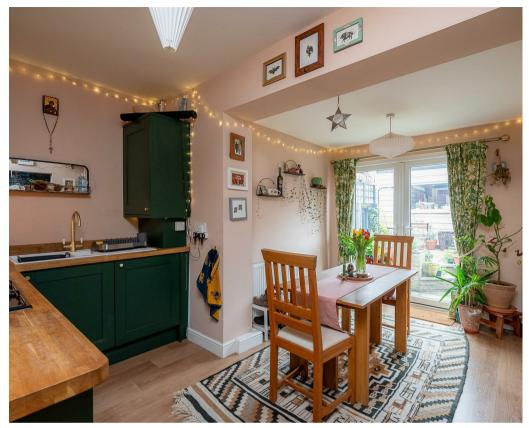

- Attractive 1930s Mid Terraced House
- Popular Residential Area Close to York City Centre
- Living Room with Log Burning Stove
- Extended Dining Kitchen
- Downstairs WC with Utilities Space
- Two Double Bedrooms
- Modern House Bathroom with Shower Over Bath
- Paved Rear Garden
- · Bespoke Garden Office/Studio
- On Street Parking Available