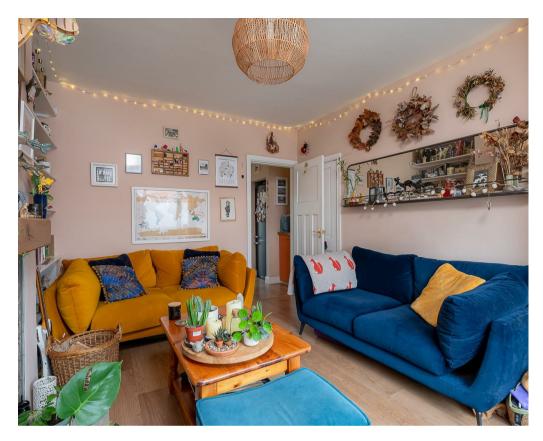

Situated in the popular South Bank area of York is this extended 1930's house which has been fully restored by the current owners. The property boasts rear garden space and a bespoke Office/Studio which is a rare find in in this location.

- Attractive 1930s Mid Terraced House
- Popular Residential Area Close to York City Centre
- Living Room with Log Burning Stove
- Extended Dining Kitchen
- Downstairs WC with Utilities Space
- Two Double Bedrooms
- Modern House Bathroom with Shower Over Bath
- Paved Rear Garden
- · Bespoke Garden Office/Studio
- On Street Parking Available