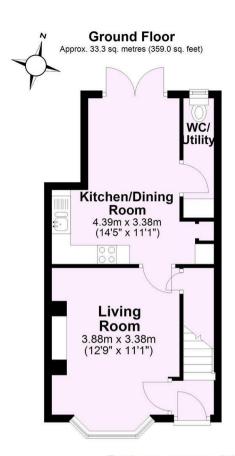

- Attractive 1930s Mid Terraced House
- Popular Residential Area Close to York City Centre
- Living Room with Log Burning Stove
- Extended Dining Kitchen
- Downstairs WC with Utilities Space
- Two Double Bedrooms
- Modern House Bathroom with Shower Over Bath
- Paved Rear Garden
- · Bespoke Garden Office/Studio
- On Street Parking Available

Guide Price £300,000

Tenure: Freehold

**Council Tax Band: B** 

Total area: approx. 59.9 sq. metres (644.4 sq. feet)