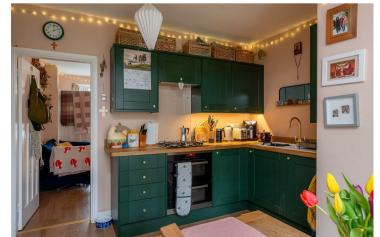

- Attractive 1930s Mid Terraced House
- Popular Residential Area Close to York City Centre
- Living Room with Log Burning Stove
- Extended Dining Kitchen
- Downstairs WC with Utilities Space
- Two Double Bedrooms
- Modern House Bathroom with Shower Over Bath
- Paved Rear Garden
- · Bespoke Garden Office/Studio
- On Street Parking Available