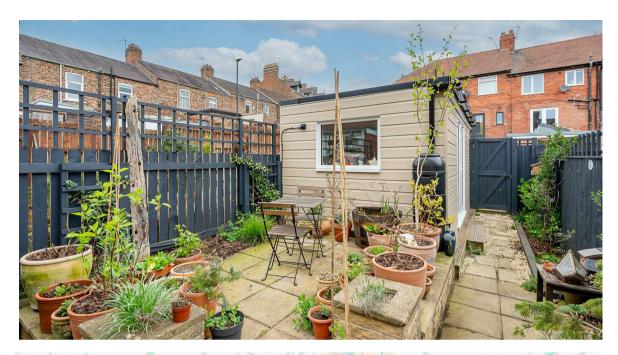

Situated in the popular South Bank area of York is this extended 1930's house which has been fully restored by the current owners. The property boasts rear garden space and a bespoke Office/Studio which is a rare find in in this location.

- Attractive 1930s Mid Terraced House
- Popular Residential Area Close to York City Centre
- Living Room with Log Burning Stove
- Extended Dining Kitchen
- Downstairs WC with Utilities Space
- Two Double Bedrooms
- Modern House Bathroom with Shower Over Bath
- Paved Rear Garden
- · Bespoke Garden Office/Studio
- On Street Parking Available