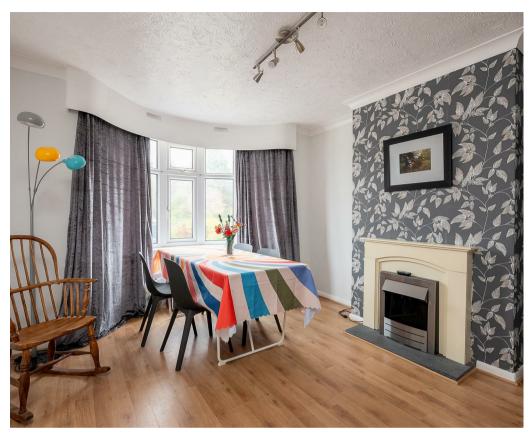

Situated in the highly popular Fulford area of York you will find this well presented 1930's SEMI-DETACHED HOUSE that offers three bedrooms, two separate reception rooms and a SOUTH FACING GARDEN. Heslington Lane runs from Fulford through to The University of York at Heslington and offers easy access to the city centre and outer ring road.

- Large 1930's Semi Detached House
- Enviable Location in Fulford
- Two Reception Rooms
- Utility Room and Separate WC
- Sunny South Facing Rear Garden
- Two Double Bedrooms
- Single Room/Office
- Modern Fitted House Bathroom
- · Garage and Ample Off Street Parking
- Great Sized Plot