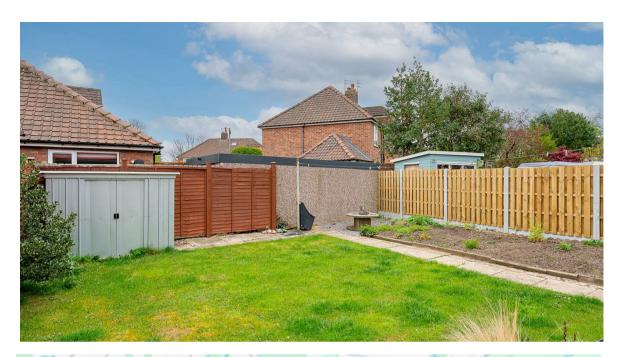

Situated in the highly popular Fulford area of York you will find this well presented 1930's SEMI-DETACHED HOUSE that offers three bedrooms, two separate reception rooms and a SOUTH FACING GARDEN. Heslington Lane runs from Fulford through to The University of York at Heslington and offers easy access to the city centre and outer ring road.

- Large 1930's Semi Detached House
- Enviable Location in Fulford
- Two Reception Rooms
- Utility Room and Separate WC
- Sunny South Facing Rear Garden
- Two Double Bedrooms
- Single Room/Office
- Modern Fitted House Bathroom
- · Garage and Ample Off Street Parking
- Great Sized Plot