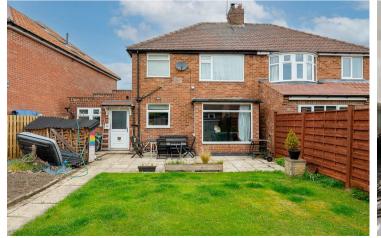

- Large 1930's Semi Detached House
- Enviable Location in Fulford
- Two Reception Rooms
- Utility Room and Separate WC
- Sunny South Facing Rear Garden
- Two Double Bedrooms
- Single Room/Office
- Modern Fitted House Bathroom
- · Garage and Ample Off Street Parking
- Great Sized Plot