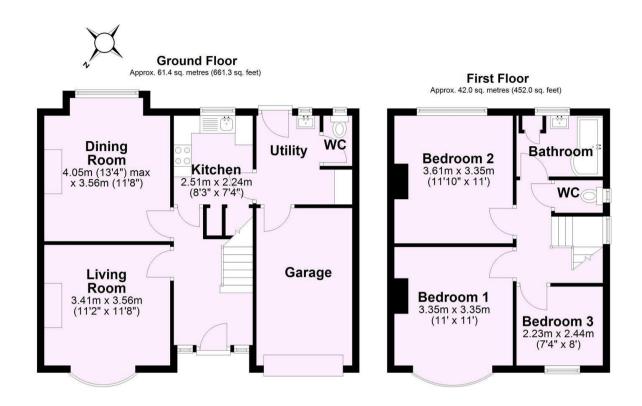

- Large 1930's Semi Detached House
- Enviable Location in Fulford
- Two Reception Rooms
- Utility Room and Separate WC
- Sunny South Facing Rear Garden
- Two Double Bedrooms
- Single Room/Office
- Modern Fitted House Bathroom
- · Garage and Ample Off Street Parking
- Great Sized Plot

Guide Price £400,000

Tenure: Freehold

**Council Tax Band: C** 

Total area: approx. 103.4 sq. metres (1113.3 sq. feet)

**MOODY** 