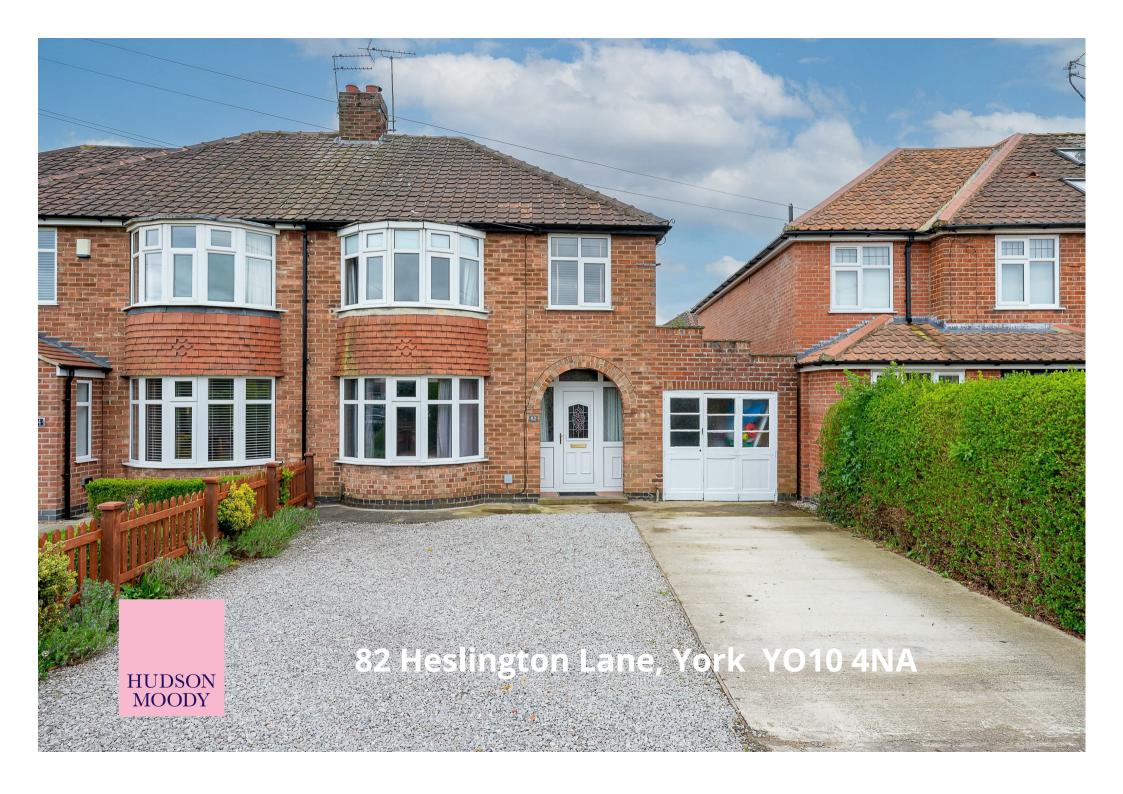

Situated in the highly popular Fulford area of York you will find this well presented 1930's SEMI-DETACHED HOUSE that offers three bedrooms, two separate reception rooms and a SOUTH FACING GARDEN. Heslington Lane runs from Fulford through to The University of York at Heslington and offers easy access to the city centre and outer ring road.

- Large 1930's Semi Detached House
- Enviable Location in Fulford
- Two Reception Rooms
- Utility Room and Separate WC
- Sunny South Facing Rear Garden
- Two Double Bedrooms
- Single Room/Office
- Modern Fitted House Bathroom
- · Garage and Ample Off Street Parking
- Great Sized Plot

Guide Price £400,000

Tenure: Freehold

**Council Tax Band: C** 

Total area: approx. 103.4 sq. metres (1113.3 sq. feet)

**MOODY** 