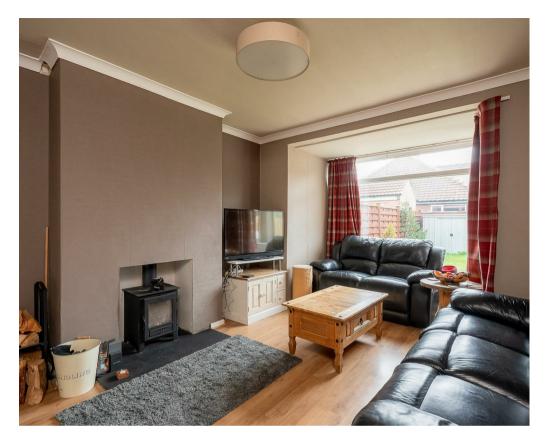

Situated in the highly popular Fulford area of York you will find this well presented 1930's SEMI-DETACHED HOUSE that offers three bedrooms, two separate reception rooms and a SOUTH FACING GARDEN. Heslington Lane runs from Fulford through to The University of York at Heslington and offers easy access to the city centre and outer ring road.

- Large 1930's Semi Detached House
- Enviable Location in Fulford
- Two Reception Rooms
- Utility Room and Separate WC
- Sunny South Facing Rear Garden
- Two Double Bedrooms
- Single Room/Office
- Modern Fitted House Bathroom
- · Garage and Ample Off Street Parking
- Great Sized Plot