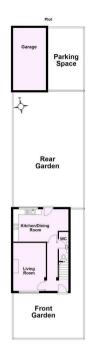

- Modernised 1930s End of Terrace House
- Conveniently Close to York City Centre
- Living Room with Log Burning Stove
- Well Fitted Modern Breakfast Kitchen
- Ground Floor WC.
- Three Double Bedrooms
- Contemporary House Bathroom
- Enclose Forecourt and Lawned Rear Garden
- Off Street Parking
- Garage

## **Tenure: Freehold**

Council Tax Band: B

Total area: approx. 78.5 sq. metres (844.9 sq. feet)

| 65 | 84                     |
|----|------------------------|
| 65 | 84                     |
| 65 | 84                     |
| 65 |                        |
|    |                        |
|    |                        |
|    |                        |
|    |                        |
|    |                        |
|    |                        |
|    | EU Direct<br>2002/91/I |