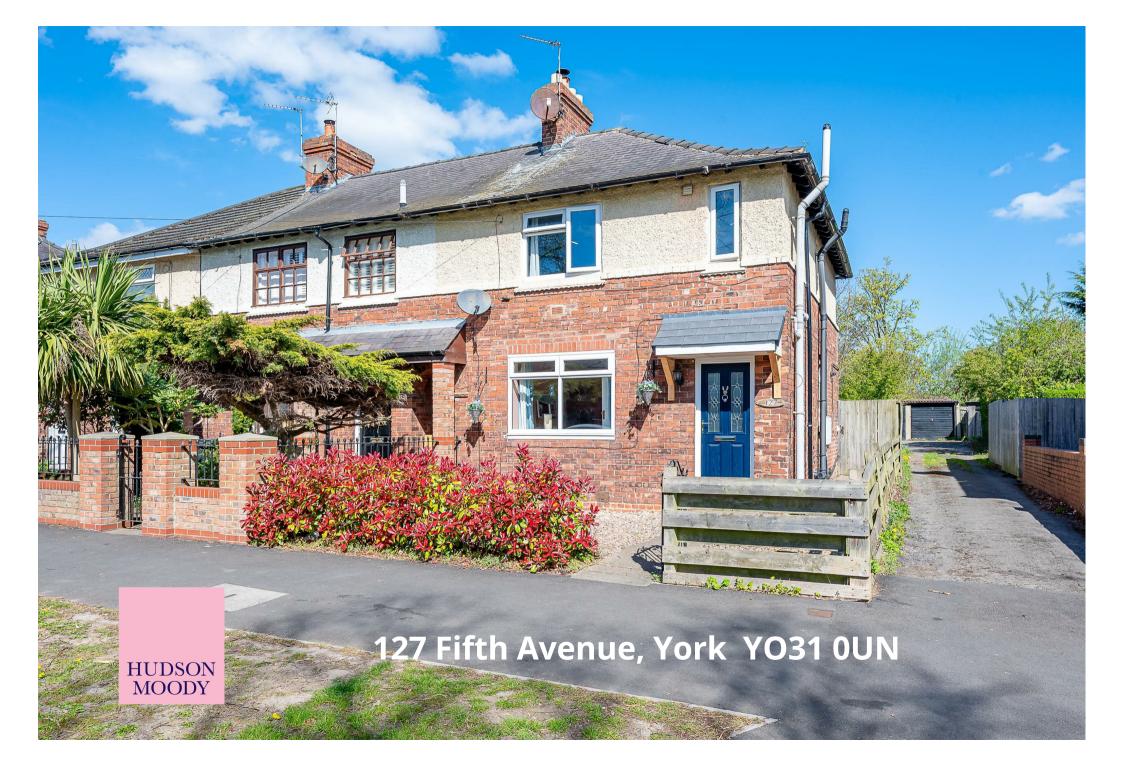

Set within a residential area close to Melrosegate is this beautifully updated end of TERRACE HOUSE, situated in an ideal location for easy access to York city centre and the outer ring road with nearby local shops and services.

- Modernised 1930s End of Terrace House
- Conveniently Close to York City Centre
- Living Room with Log Burning Stove
- Well Fitted Modern Breakfast Kitchen
- Ground Floor WC.
- Three Double Bedrooms
- Contemporary House Bathroom
- Enclose Forecourt and Lawned Rear Garden
- Off Street Parking
- Garage