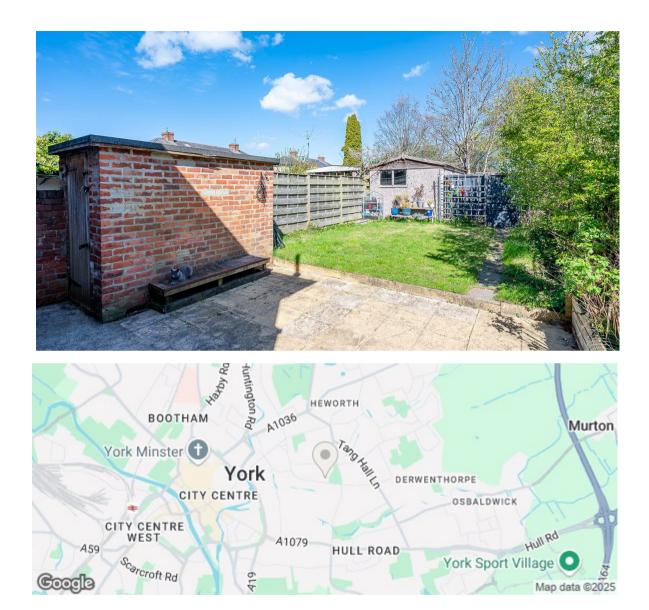

Set within a residential area close to Melrosegate is this beautifully updated end of TERRACE HOUSE, situated in an ideal location for easy access to York city centre and the outer ring road with nearby local shops and services.

- Modernised 1930s End of Terrace House
- Conveniently Close to York City Centre
- Living Room with Log Burning Stove
- Well Fitted Modern Breakfast Kitchen
- Ground Floor WC.
- Three Double Bedrooms
- Contemporary House Bathroom
- Enclose Forecourt and Lawned Rear Garden
- Off Street Parking
- Garage