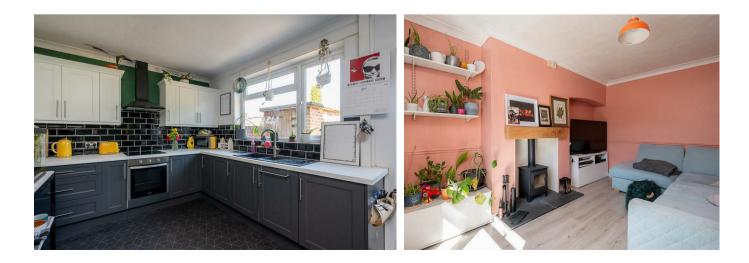

- Modernised 1930s End of Terrace House
- Conveniently Close to York City Centre
- Living Room with Log Burning Stove
- Well Fitted Modern Breakfast Kitchen
- Ground Floor WC.
- Three Double Bedrooms
- Contemporary House Bathroom
- Enclose Forecourt and Lawned Rear Garden
- Off Street Parking
- Garage