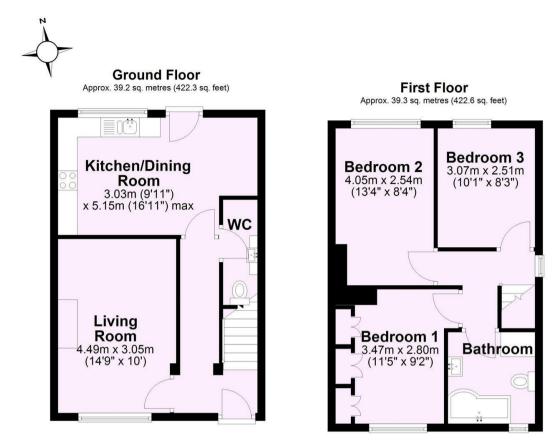

## **Tenure: Freehold**

Council Tax Band: B

Total area: approx. 78.5 sq. metres (844.9 sq. feet)

| 65 | 84                     |
|----|------------------------|
| 65 | 84                     |
| 65 | 84                     |
| 65 |                        |
|    |                        |
|    |                        |
|    |                        |
|    |                        |
|    |                        |
|    |                        |
|    | EU Direct<br>2002/91/I |