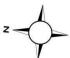

## **Ground Floor**

Approx. 77.8 sq. metres (837.6 sq. feet)

Total area: approx. 77.8 sq. metres (837.6 sq. feet)