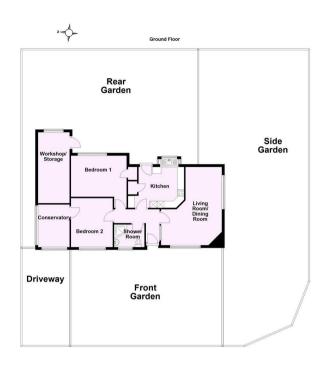

## **Ground Floor**

Approx. 77.8 sq. metres (837.6 sq. feet)

Total area: approx. 77.8 sq. metres (837.6 sq. feet)