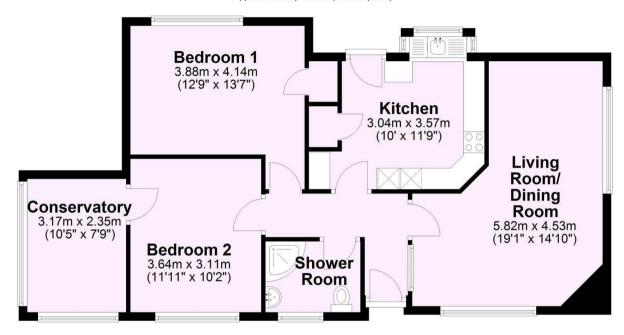

Located in the popular village of UPPER POPPLETON, a DETACHED two bedroom bungalow, situated on a goodsized plot. Offered with NO ONWARD CHAIN.

- Detached Bungalow
- Generous Corner Plot
- Spacious Fitted Kitchen
- Living Dining Room
- Two Well Proportioned Bedrooms
- Shower Room
- Conservatory
- Garage/Workshop
- Driveway
- No Onward Chain