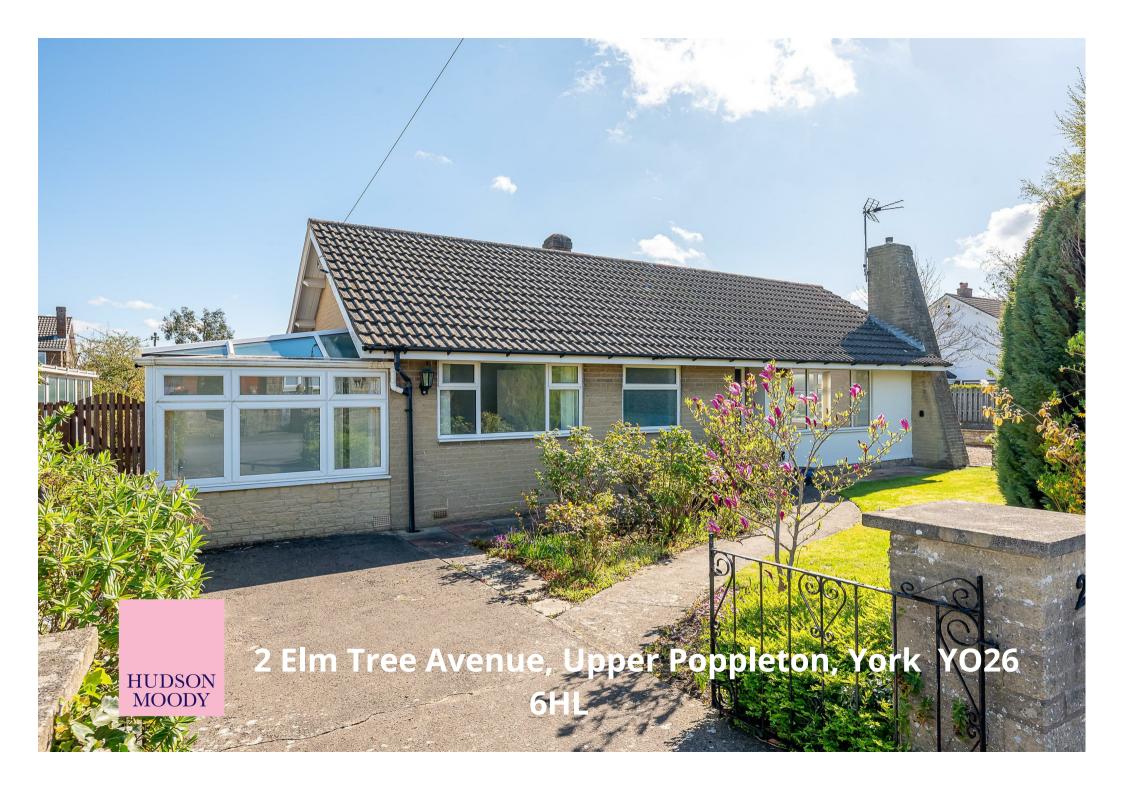

Located in the popular village of UPPER POPPLETON, a DETACHED two bedroom bungalow, situated on a goodsized plot. Offered with NO ONWARD CHAIN.

- Detached Bungalow
- Generous Corner Plot
- Spacious Fitted Kitchen
- Living Dining Room
- Two Well Proportioned Bedrooms
- Shower Room
- Conservatory
- Garage/Workshop
- Driveway
- No Onward Chain

Guide Price £425,000

Tenure: Freehold

**Council Tax Band: D** 