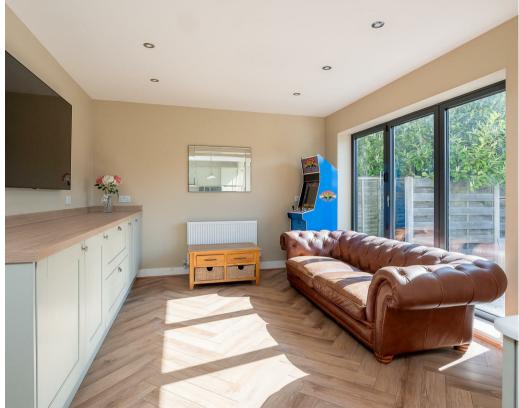

- Superb Open Plan Kitchen/Dining/Living Space With Bi-Folding Doors
- Quality Fitted Kitchen With Integrated Appliances & Large Walk-In Pantry
- Ample Off Road Parking For A Number Of Vehicles
- Luxury Ground Floor Shower Room
- Two First Floor Bedrooms & One On The Ground Floor
- Enclosed South Facing Rear Garden
- Spacious Bay Fronted Lounge
- Master Bedroom with En-Suite
- Extended & Refurbished To A High Standard
- Convenient Access To the city centre, outer ring road & the A64