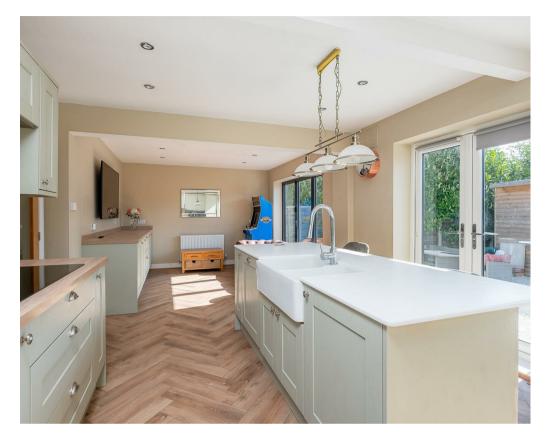

- Superb Open Plan Kitchen/Dining/Living Space With Bi-Folding Doors
- Quality Fitted Kitchen With Integrated Appliances & Large Walk-In Pantry
- Ample Off Road Parking For A Number Of Vehicles
- Luxury Ground Floor Shower Room
- Two First Floor Bedrooms & One On The Ground Floor
- Enclosed South Facing Rear Garden
- Spacious Bay Fronted Lounge
- Master Bedroom with En-Suite
- Extended & Refurbished To A High Standard
- Convenient Access To the city centre, outer ring road & the A64