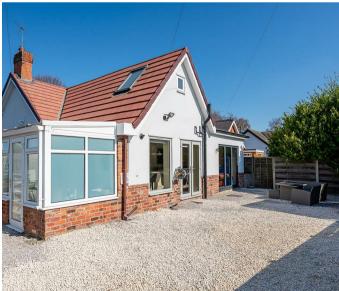

290 Stockton Lane, York YO31 1JJ

I BISKU

A spacious three bedroom detached dormer style bungalow, having undergone a programme of extension and refurbishment by the current owners to a high standard. With ample off-road parking for a number of vehicles, the property is conveniently placed to access York City Centre, the outer ring road and the A64.

- Superb Open Plan Kitchen/Dining/Living Space With Bi-Folding Doors
- Quality Fitted Kitchen With Integrated Appliances & Large Walk-In Pantry
- Ample Off Road Parking For A Number Of Vehicles
- Luxury Ground Floor Shower Room
- Two First Floor Bedrooms & One On The Ground Floor
- Enclosed South Facing Rear Garden
- Spacious Bay Fronted Lounge
- Master Bedroom with En-Suite
- Extended & Refurbished To A High Standard
- Convenient Access To the city centre, outer ring road & the A64