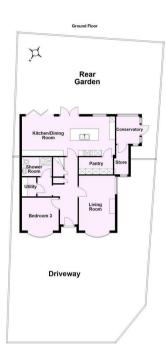

- Superb Open Plan Kitchen/Dining/Living Space With Bi-Folding Doors
- Quality Fitted Kitchen With Integrated Appliances & Large Walk-In Pantry
- Ample Off Road Parking For A Number Of Vehicles
- Luxury Ground Floor Shower Room
- Two First Floor Bedrooms & One On The Ground Floor
- Enclosed South Facing Rear Garden
- Spacious Bay Fronted Lounge
- Master Bedroom with En-Suite
- Extended & Refurbished To A High Standard
- Convenient Access To the city centre, outer ring road & the A64

## **Tenure: Freehold**

Council Tax Band: D

Total area: approx. 132.0 sq. metres (1421.0 sq. feet)

| Energy Efficiency Rating                                                                                                                      | Current Potent | ial |
|-----------------------------------------------------------------------------------------------------------------------------------------------|----------------|-----|
| Wary energy efficient - lower running costs       (12 plus) A       (81-91) B       (69-80) C       (55-68) D       (33-54) E       (21-38) F | 62             |     |
| (1-20)<br>Not energy efficient - higher running costs                                                                                         | G              |     |
| England & Wales                                                                                                                               | EU Directive   | 2   |