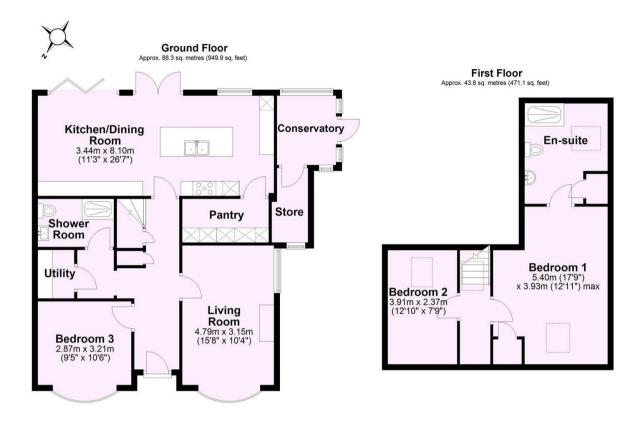

## **Tenure: Freehold**

Council Tax Band: D

Total area: approx. 132.0 sq. metres (1421.0 sq. feet)

| Energy Efficiency Rating                                                                                                                      | Current Potent | ial |
|-----------------------------------------------------------------------------------------------------------------------------------------------|----------------|-----|
| Wary energy efficient - lower running costs       (12 plus) A       (81-91) B       (69-80) C       (55-68) D       (33-54) E       (21-38) F | 62             |     |
| (1-20)<br>Not energy efficient - higher running costs                                                                                         | G              |     |
| England & Wales                                                                                                                               | EU Directive   | 2   |