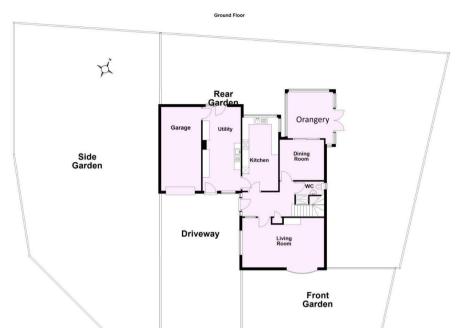

Guide Price £685,000

**Tenure: Freehold** 

**Council Tax Band: E** 

Total area: approx. 171.9 sq. metres (1850.6 sq. feet)