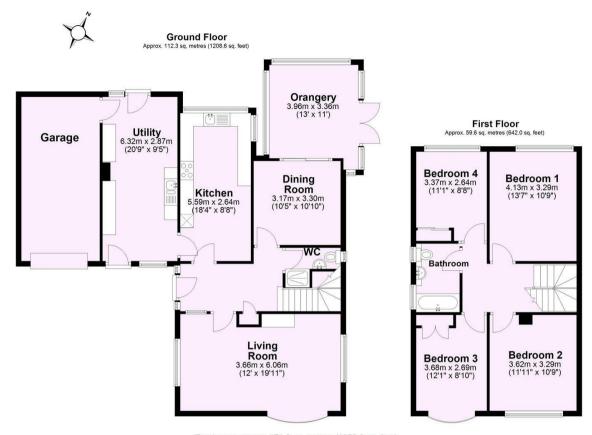

A beautifully presented DETACHED FOUR BEDROOM house, situated on a LARGE CORNER PLOT, in the sought after village of Upper POPPLETON.

- Large Corner Plot
- Modern Fitted Kitchen
- Dining Room
- Living Room & Orangery
- Four Double Bedrooms
- Ground Floor Shower Room
- · Family Bathroom
- Large Utility Room
- Immaculate Wrap Around Gardens
- Garage & Driveway

Guide Price £685,000

**Tenure: Freehold** 

**Council Tax Band: E** 

Total area: approx. 171.9 sq. metres (1850.6 sq. feet)