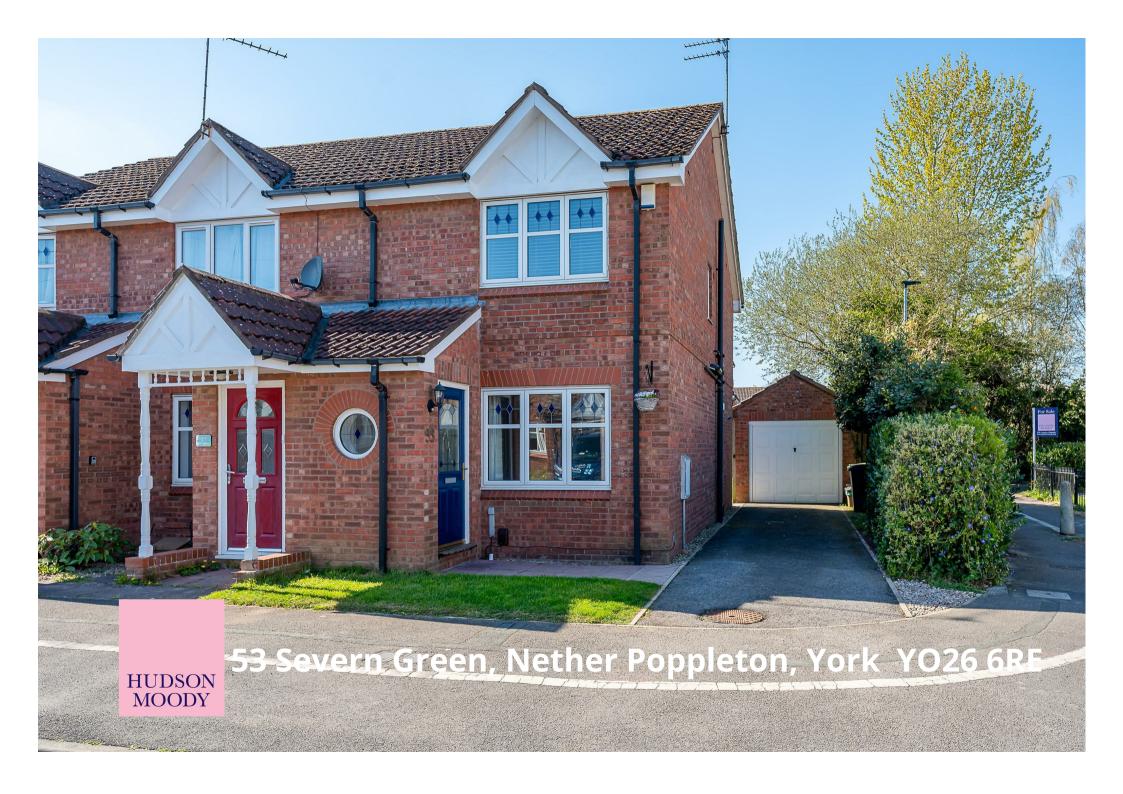

A well-presented two bedroom SEMI-DETACHED HOUSE situated on a modern development just inside the ring road at NETHER POPPLETON. Offered with NO ONWARD CHAIN.

- Good Sized Plot
- Living Room
- Dining Kitchen
- Two Double Bedrooms
- House Bathroom
- Lawned Rear Garden and Patio
- Single Garage
- Off Street Parking
- No Onward Chain
- Ideal For First Time Buyers

Guide Price £245,000

**Tenure: Freehold** 

**Council Tax Band: B** 

ILLUSTRATION FOR IDENTIFICATION PURPOSES ONLY

ALL MEASUREMENT ARE MAXIMUM, AND INCLUDE WINDOW BAYS AND WARDROBES WHERE APPLICABLE
THIS PLAM MUST NOT BE REPRODUCED BY ANY OTHER PERSON WITHOUT PERMISSION