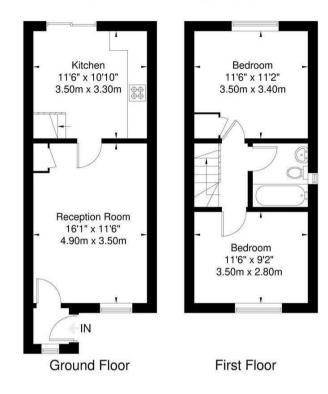

Guide Price £245,000

**Tenure: Freehold** 

**Council Tax Band: B** 

ILLUSTRATION FOR IDENTIFICATION PURPOSES ONLY

ALL MEASUREMENT ARE MAXIMUM, AND INCLUDE WINDOW BAYS AND WARDROBES WHERE APPLICABLE
THIS PLAM MUST NOT BE REPRODUCED BY ANY OTHER PERSON WITHOUT PERMISSION