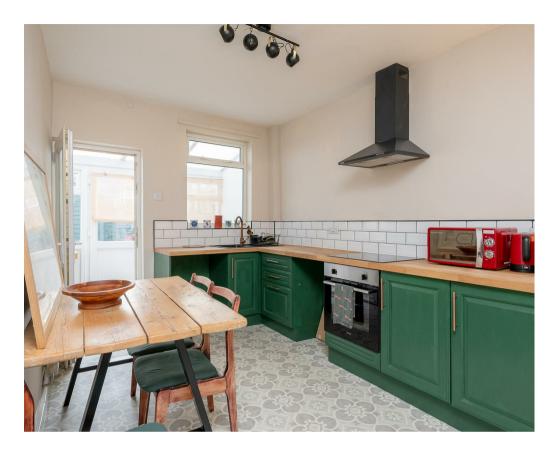

- Traditional Victorian Terraced House
- Full Electrical Rewire Undertaken
- New Bespoke Kitchen with Brass Fittings and Oak Tops
- Ground Floor Cloakroom
- South Facing Sun Room
- Two Double Bedrooms
- Tiled House Bathroom with Shower Over Bath
- South Facing Courtyard Garden with Shed
- Electric Vehicle Charging Point
- · Offered with No Chain