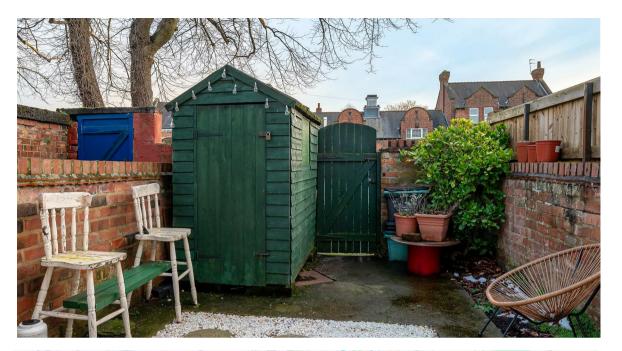

- Traditional Victorian Terraced House
- Full Electrical Rewire Undertaken
- New Bespoke Kitchen with Brass Fittings and Oak Tops
- Ground Floor Cloakroom
- South Facing Sun Room
- Two Double Bedrooms
- Tiled House Bathroom with Shower Over Bath
- South Facing Courtyard Garden with Shed
- Electric Vehicle Charging Point
- · Offered with No Chain