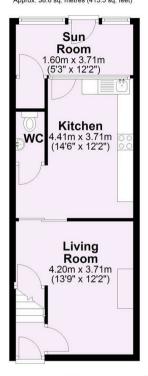

A traditional VICTORIAN MID-TERRACE house situated in the popular SOUTH BANK area of York. The house has been sympathetically updated for modern living and now offers two double bedrooms, a ground floor cloakroom and the unusual addition of a SUN ROOM overlooking the rear courtyard garden.

Offers Over £290,000

Tenure: Freehold

**Council Tax Band: B** 

Ground Floor
Approx. 38.6 sq. metres (415.5 sq. feet)

Total area: approx. 71.4 sq. metres (768.8 sq. feet)