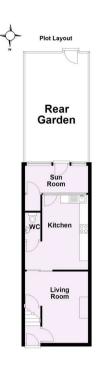

Offers Over £290,000

Tenure: Freehold

**Council Tax Band: B** 

Ground Floor
Approx. 38.6 sq. metres (415.5 sq. feet)

Total area: approx. 71.4 sq. metres (768.8 sq. feet)