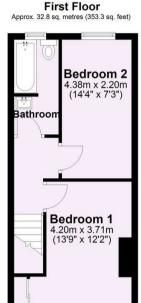

A traditional VICTORIAN MID-TERRACE house situated in the popular SOUTH BANK area of York. The house has been sympathetically updated for modern living and now offers two double bedrooms, a ground floor cloakroom and the unusual addition of a SUN ROOM overlooking the rear courtyard garden.

Offers Over £290,000

Tenure: Freehold

**Council Tax Band: B** 

Ground Floor
Approx. 38.6 sq. metres (415.5 sq. feet)

Total area: approx. 71.4 sq. metres (768.8 sq. feet)