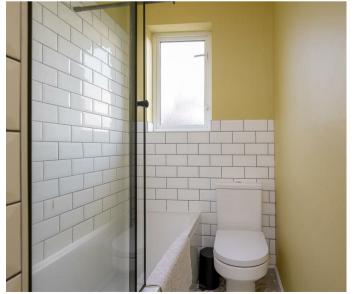

- Traditional Victorian Terraced House
- Full Electrical Rewire Undertaken
- New Bespoke Kitchen with Brass Fittings and Oak Tops
- Ground Floor Cloakroom
- South Facing Sun Room
- Two Double Bedrooms
- Tiled House Bathroom with Shower Over Bath
- South Facing Courtyard Garden with Shed
- Electric Vehicle Charging Point
- · Offered with No Chain