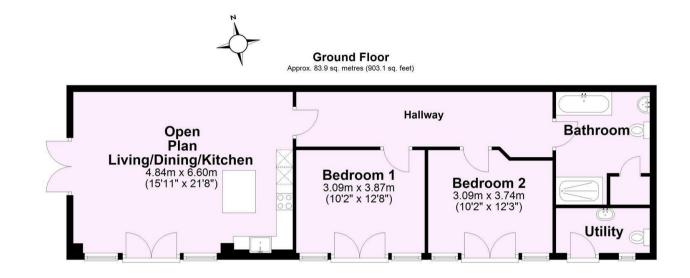

Guide Price £375,000

**Tenure: Freehold** 

**Council Tax Band: C** 

Total area: approx. 83.9 sq. metres (903.1 sq. feet)