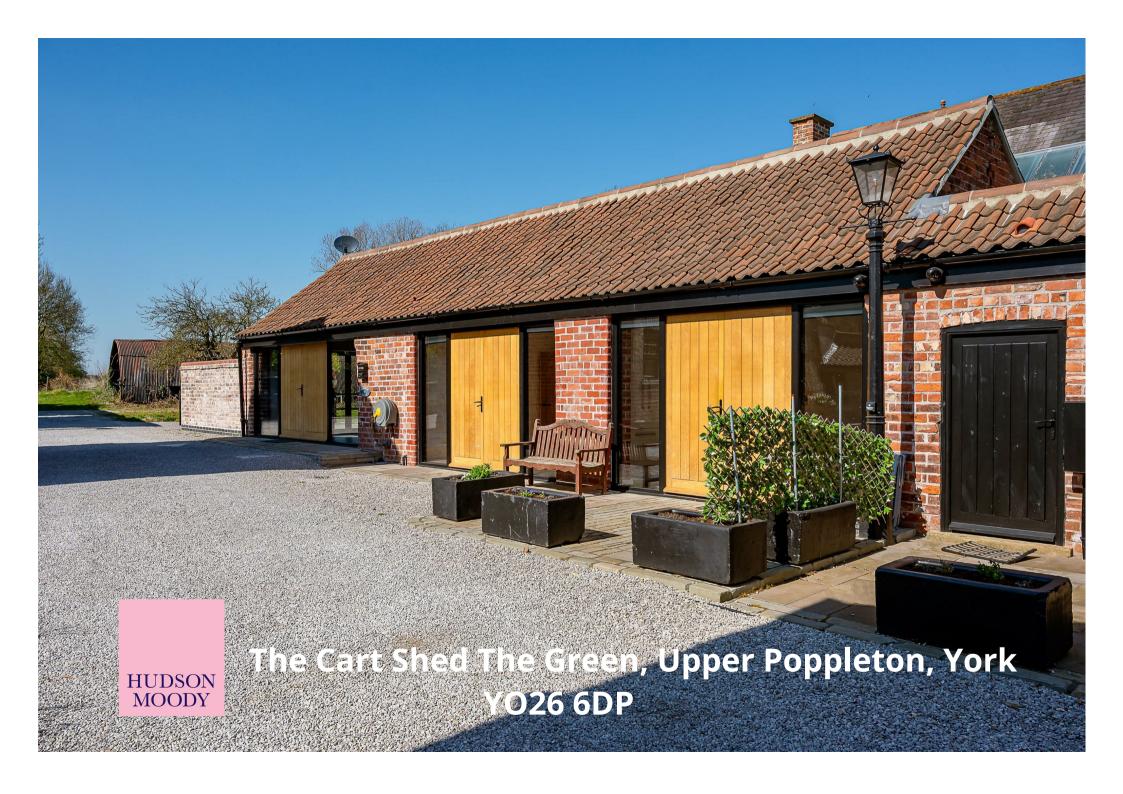

An immaculate TWO BEDROOM BARN CONVERSATION, lying in an enviable location just off The Green, in the ever sought-after village of UPPER POPPLETON.

- Barn Conversion
- Spacious Living Kitchen
- Two Double Bedrooms
- Bathroom With Bath & Walk-In Shower
- Utility Room
- Driveway
- Air Source Heat Pump
- Desirable Location
- No Onward Chain

Guide Price £375,000

**Tenure: Freehold** 

**Council Tax Band: C** 

Total area: approx. 83.9 sq. metres (903.1 sq. feet)