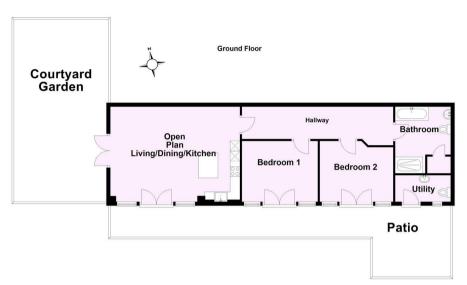

An immaculate TWO BEDROOM BARN CONVERSATION, lying in an enviable location just off The Green, in the ever sought-after village of UPPER POPPLETON.

- Barn Conversion
- Spacious Living Kitchen
- Two Double Bedrooms
- Bathroom With Bath & Walk-In Shower
- Utility Room
- Driveway
- Air Source Heat Pump
- Desirable Location
- No Onward Chain

Guide Price £375,000

**Tenure: Freehold** 

**Council Tax Band: C** 

Total area: approx. 83.9 sq. metres (903.1 sq. feet)