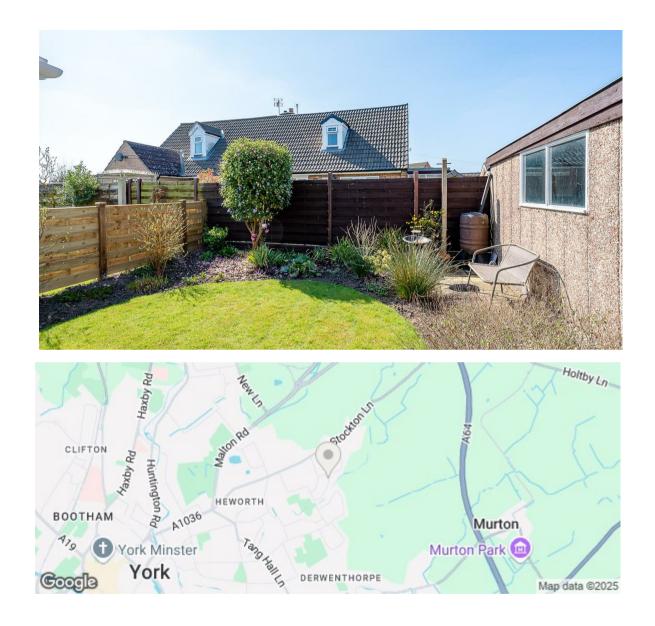

In a quiet residential location, situated near the popular Stockton Lane area of York, this beautifully presented semi-detached dormer house that offers a spacious living/dining room, conservatory and three bedrooms. The property stands on a generous plot and enjoys manageable front and rear gardens, driveway and single garage.