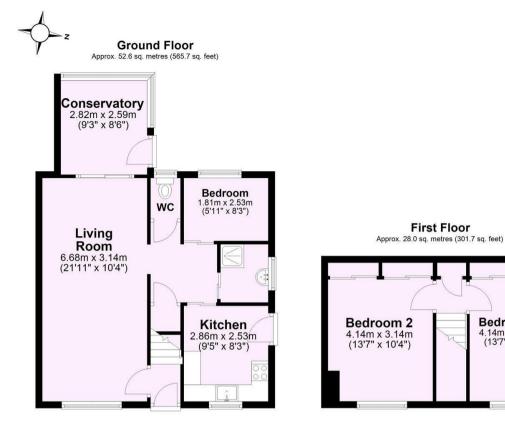

In a quiet residential location, situated near the popular Stockton Lane area of York, this beautifully presented semi-detached dormer house that offers a spacious living/dining room, conservatory and three bedrooms. The property stands on a generous plot and enjoys manageable front and rear gardens, driveway and single garage.

- Immaculate Dormer House
- Sought After Location with Easy Access to the City
- Spacious Open Plan Living / Dining
- Conservatory
- Ground Floor Single Bedroom / Study
- Ground Floor Shower Room and Separate WC
- Modern Fitted Kitchen
- Two First Floor Double Bedrooms, One with En-Suite WC
- Off Street Parking and Garage
- Well Maintained Gardens