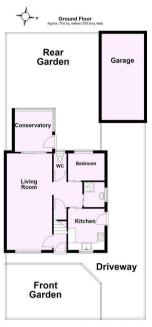

## Guide Price £300,000

**Tenure: Freehold** 

**Council Tax Band: C** 

**First Floor** 

Bedroom 1 4.14m x 2.52m (13'7" x 8'3")

Total area: approx. 98.1 sq. metres (1055.6 sq. feet)

|   |    | Potential |
|---|----|-----------|
|   |    |           |
|   |    |           |
|   |    | 83        |
|   | 68 |           |
|   |    |           |
|   |    |           |
|   |    |           |
| G |    |           |
|   |    |           |
|   | G  | 68<br>G   |