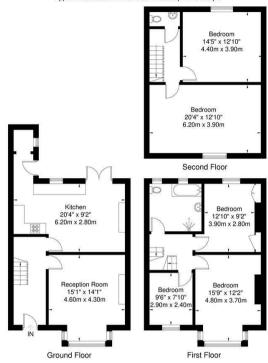

Guide Price £435,000

Tenure: Freehold

**Council Tax Band: E** 

Carr Lane
Approximate Gross Internal Area = 153.2 sq m / 1649 sq ft

ILLUSTRATION FOR IDENTIFICATION PURPOSES ONLY
ALL MEASUREMENT ARE MAXIMUM, AND INCLUDE WINDOW BAYS AND WARDROBES WHERE APPLICABLE
THIS PLAN MUST NOT BE REPRODUCED BY ANY OTHER PERSON WITHOUT PERMISSION