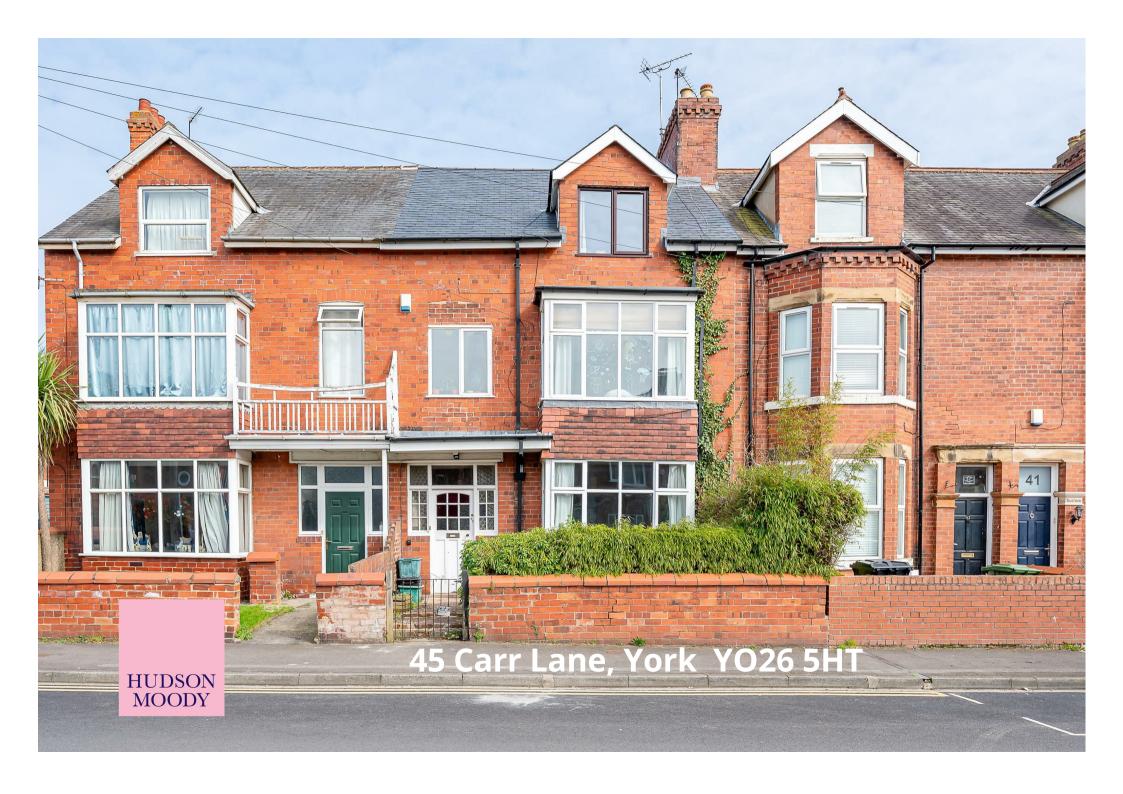

A generously proportioned Edwardian terraced house with accommodation set out over three floors and a good sized rear garden. The house retains a wealth of period features and offers spacious family accommodation. The property is situated close to local shops and services in the village of Acomb and enjoys easy access to York and the outer ring roads.

Guide Price £435,000

Tenure: Freehold

**Council Tax Band: E** 

Carr Lane
Approximate Gross Internal Area = 153.2 sq m / 1649 sq ft

ILLUSTRATION FOR IDENTIFICATION PURPOSES ONLY
ALL MEASUREMENT ARE MAXIMUM, AND INCLUDE WINDOW BAYS AND WARDROBES WHERE APPLICABLE
THIS PLAN MUST NOT BE REPRODUCED BY ANY OTHER PERSON WITHOUT PERMISSION