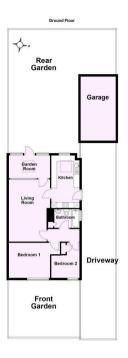

## **Ground Floor** Approx. 67.2 sq. metres (722.9 sq. feet) Garden Room 2.01m x 3.64m (6'7" x 11'11") Kitchen 4.64m x 2.49m Living Room 5.50m x 3.64m (18' x 11'11") Bathroom **Bedroom 1** 3.10m x 3.64m (10'2" x 11'11") **Bedroom 2** 3.10m x 2.49m (10'2" x 8'2")

Total area: approx. 67.2 sq. metres (722.9 sq. feet)