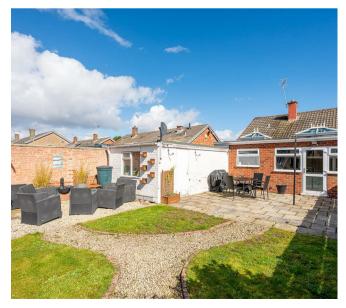

Situated in the popular WOODTHORPE area to the west side of York you will find this well presented TWO BEDROOM SEMI-DETACHED BUNGALOW. The property stands on a generous plot with and lies within easy reach of York city centre and the outer ring road.

- Spacious Two Bedroom Bungalow
- Popular Residential Area
- Local Amenities
- · Living Room and Garden Room
- Well Designed Breakfast Kitchen
- Double Bedrooms
- House Bathroom
- Large Garden
- Off Street Parking, Car Port and Single Garage
- Easy Access To York and Outer Ring Road