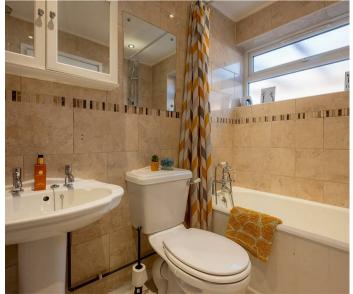

- Spacious Two Bedroom Bungalow
- Popular Residential Area
- Local Amenities
- · Living Room and Garden Room
- Well Designed Breakfast Kitchen
- Double Bedrooms
- House Bathroom
- Large Garden
- Off Street Parking, Car Port and Single Garage
- Easy Access To York and Outer Ring Road

## **Ground Floor** Approx. 67.2 sq. metres (722.9 sq. feet) Garden Room 2.01m x 3.64m (6'7" x 11'11") Kitchen 4.64m x 2.49m Living Room 5.50m x 3.64m (18' x 11'11") Bathroom **Bedroom 1** 3.10m x 3.64m (10'2" x 11'11") **Bedroom 2** 3.10m x 2.49m (10'2" x 8'2")