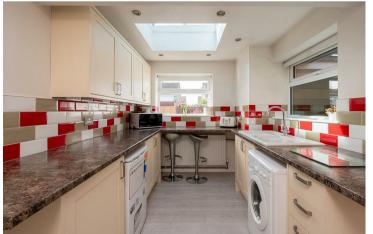

- Spacious Two Bedroom Bungalow
- Popular Residential Area
- Local Amenities
- · Living Room and Garden Room
- Well Designed Breakfast Kitchen
- Double Bedrooms
- House Bathroom
- Large Garden
- Off Street Parking, Car Port and Single Garage
- Easy Access To York and Outer Ring Road

## **Ground Floor** Approx. 67.2 sq. metres (722.9 sq. feet) Garden Room 2.01m x 3.64m (6'7" x 11'11") Kitchen 4.64m x 2.49m Living Room 5.50m x 3.64m (18' x 11'11") Bathroom **Bedroom 1** 3.10m x 3.64m (10'2" x 11'11") **Bedroom 2** 3.10m x 2.49m (10'2" x 8'2")