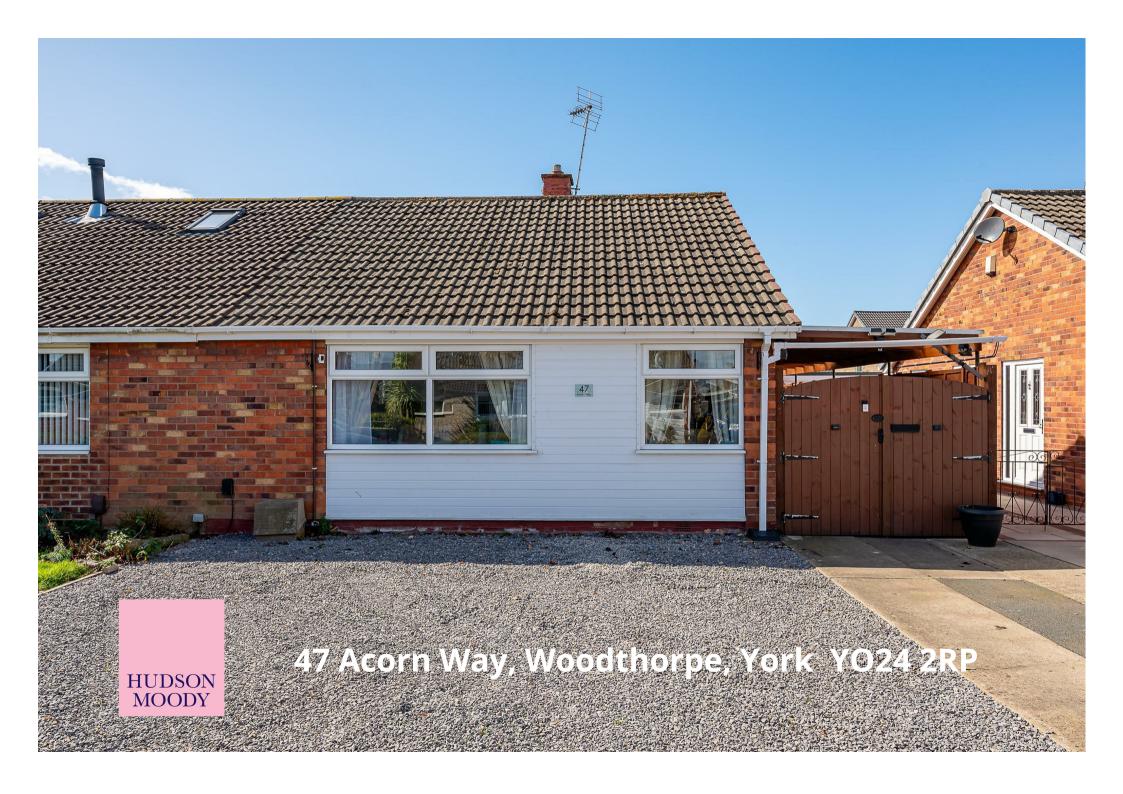

Situated in the popular WOODTHORPE area to the west side of York you will find this well presented TWO BEDROOM SEMI-DETACHED BUNGALOW. The property stands on a generous plot with and lies within easy reach of York city centre and the outer ring road.

- Spacious Two Bedroom Bungalow
- Popular Residential Area
- Local Amenities
- · Living Room and Garden Room
- Well Designed Breakfast Kitchen
- Double Bedrooms
- House Bathroom
- Large Garden
- Off Street Parking, Car Port and Single Garage
- Easy Access To York and Outer Ring Road

Offers In Excess Of £275,000

Tenure: Freehold

**Council Tax Band: B** 