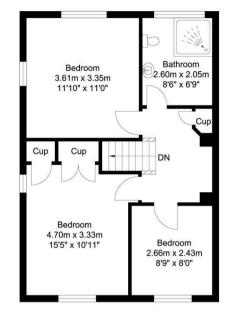

## 17 Albemarle Road

FIRST FLOOR

Approximate Floor Area 45.62 sq. m (491.04 sq. ft.)

Approximate Floor Area 45.62 sq. m (491.04 sq. ft.)

Approximate Floor Area 91.24 sq. m (982.09 sq. ft.)