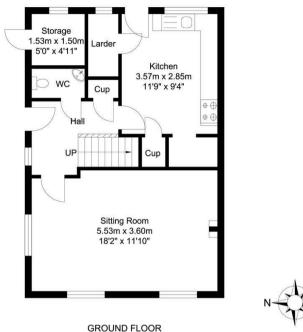

## 17 Albemarle Road

FIRST FLOOR

Approximate Floor Area 45.62 sq. m (491.04 sq. ft.)

Approximate Floor Area 45.62 sq. m (491.04 sq. ft.)

Approximate Floor Area 91.24 sq. m (982.09 sq. ft.)