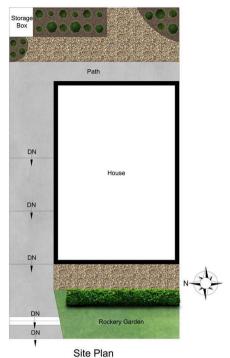

## Plot

Oile Flai

|                        |                 |         |   | Current | Potenti |
|------------------------|-----------------|---------|---|---------|---------|
| Very energy efficient  | - lower running | g costs |   |         |         |
| (92 plus) A            |                 |         |   |         |         |
| (81-91) B              |                 |         |   |         | 82      |
| (69-80)                | C               |         |   | 68      |         |
| (55-68)                | D               |         |   |         |         |
| (39-54)                | [               | E       |   |         |         |
| (21-38)                |                 | F       |   |         |         |
| (1-20)                 |                 |         | G |         |         |
| Not energy efficient - | higher running  | costs   |   |         |         |