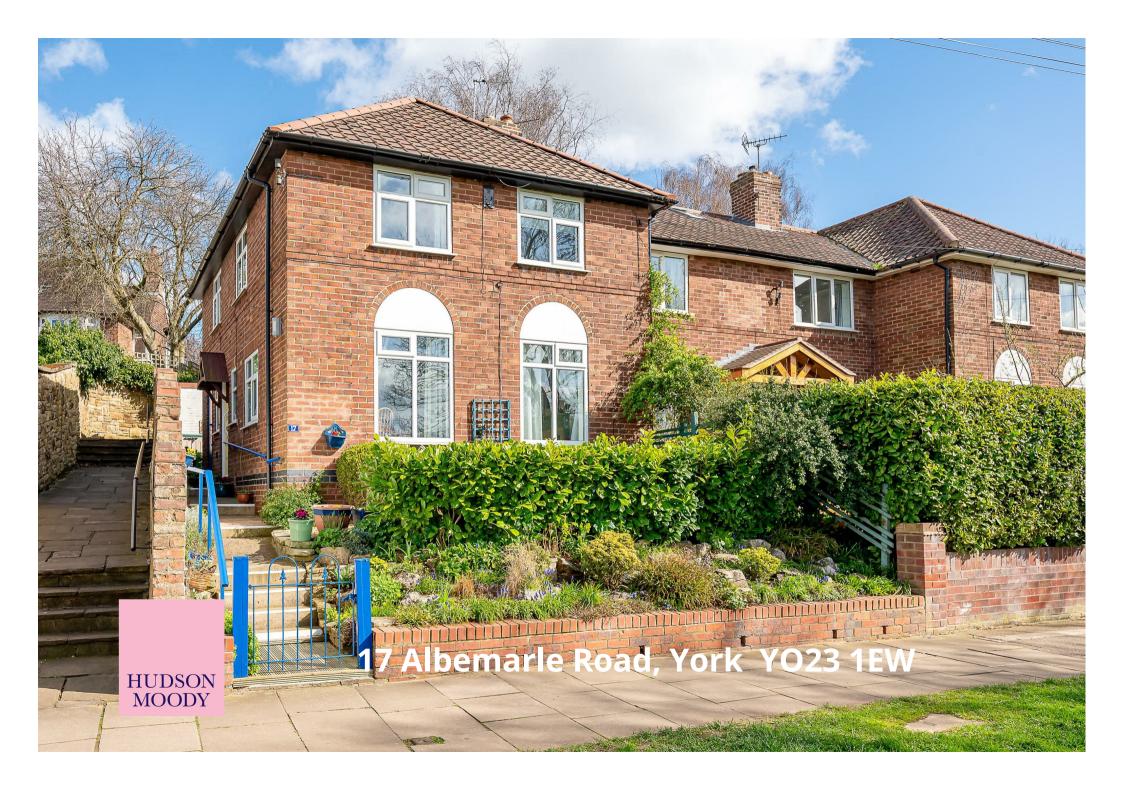

An impressive SEMI-DETACHED HOUSE situated in on an elevated plot providing excellent open views across The Knavesmire The house offers excellent living accommodation and has three generous bedrooms, manageable low maintenance gardens and on-street permit parking.

- Impressive Semi-Detached House
- · Sought After Location near Bishy Road
- · Large Living Room Overlooking The **Knavesmire**
- · Kitchen with Built-In Pantry
- Ground Floor WC
- Two Double Bedrooms
- · Additional Single Bedroom / Home Office
- Modern Shower Room
- Front and Rear Low Maintenance Gardens
- · Permit Parking Available

Guide Price £465,000

**Tenure: Freehold** 

Council Tax Band: D