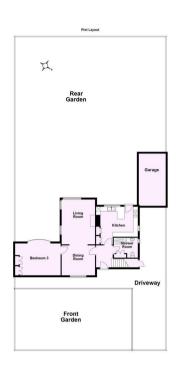

#### **Tenure: Freehold**

Council Tax Band: E

Total area: approx. 135.7 sq. metres (1460.5 sq. feet)