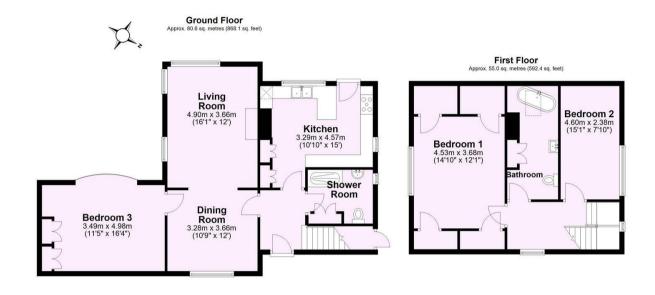

- Kitchen With Breakfast Bar
- Living Room Featuring Log Burner
- Dining Room
- Ground Floor Bedroom/ Garden Room
- Ground Floor Shower Room
- Two First Floor Double Bedrooms
- House Bathroom
- Extensive Lawned Gardens
- Garage and Off Street Parking
- Village Location With Excellent
  Amenities

#### **Tenure: Freehold**

Council Tax Band: E

Total area: approx. 135.7 sq. metres (1460.5 sq. feet)