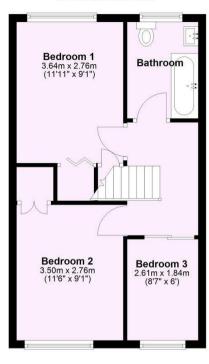

Situated in the sought after village of BISHOPTHORPE you will find this spacious DETACHED family home. The house benefits from open plan kitchen / dining, a generous living room, two double bedrooms, an additional single bedroom and the property sits on a good sized plot.

- Family Detached House
- Sought After Village Location
- Nearby Riverside Walks
- Bright Living Room
- Open Plan Dining Kitchen
- Two Generous Double Bedrooms
- Additional Single Room or Home Office
- Contemporary Bathroom
- Off Road Parking
- Front and Rear Gardens

Guide Price £375,000

**Tenure: Freehold** 

**Council Tax Band: D** 

First Floor Approx. 38.6 sq. metres (415.1 sq. feet)

Total area: approx. 77.7 sq. metres (836.0 sq. feet)