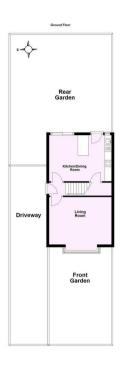

Guide Price £375,000

**Tenure: Freehold** 

**Council Tax Band: D** 

First Floor Approx. 38.6 sq. metres (415.1 sq. feet)

Total area: approx. 77.7 sq. metres (836.0 sq. feet)