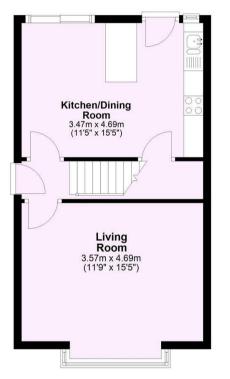

Situated in the sought after village of BISHOPTHORPE you will find this spacious DETACHED family home. The house benefits from open plan kitchen / dining, a generous living room, two double bedrooms, an additional single bedroom and the property sits on a good sized plot.

- Family Detached House
- Sought After Village Location
- Nearby Riverside Walks
- Bright Living Room
- Open Plan Dining Kitchen
- Two Generous Double Bedrooms
- Additional Single Room or Home Office
- Contemporary Bathroom
- Off Road Parking
- Front and Rear Gardens

Guide Price £375,000

**Tenure: Freehold** 

**Council Tax Band: D** 

First Floor Approx. 38.6 sq. metres (415.1 sq. feet)

Total area: approx. 77.7 sq. metres (836.0 sq. feet)