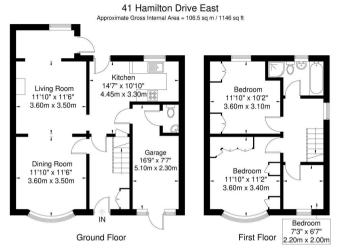

Guide Price £385,000

**Tenure: Freehold** 

Council Tax Band: C

ILLUSTRATION FOR IDENTIFICATION PURPOSES ONLY
ALL MEASUREMENT ARE MAXIMUM, AND INCLUDE WINDOW BAYS AND WARDROGES WHERE APPLICABLE THIS PLAN MUST NOT BE REPRODUCED BY
ANY OTHER PERSON WITHOUT PERMISSION