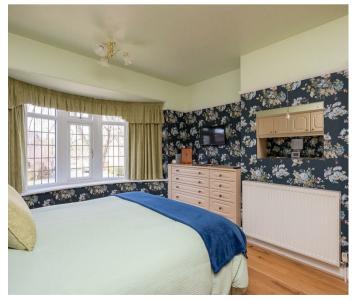

- Impressive 1930s Semi-Detached House
- Open Plan Living/Dining Area with Log Burning Stove
- Superbly Fitted and Extended Modern Kitchen
- Lean-to Conservatory and Covered Patio Area
- Garage with Ground Floor WC
- Two Double Bedrooms
- Single Room or Office
- Smart House Bathroom
- Landscaped Low Maintenance Gardens
- Off Street Parking