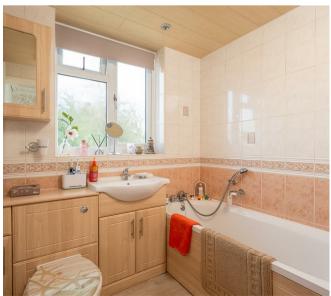

- Impressive 1930s Semi-Detached House
- Open Plan Living/Dining Area with Log Burning Stove
- Superbly Fitted and Extended Modern Kitchen
- Lean-to Conservatory and Covered Patio Area
- Garage with Ground Floor WC
- Two Double Bedrooms
- Single Room or Office
- Smart House Bathroom
- Landscaped Low Maintenance Gardens
- Off Street Parking