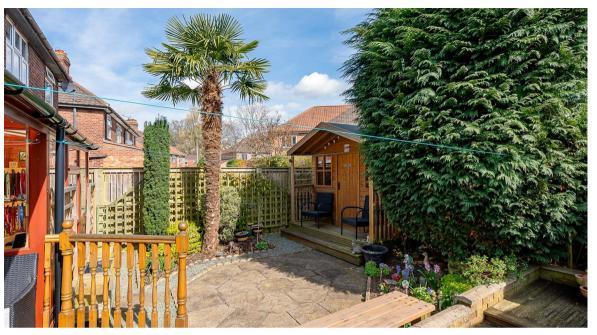

- Impressive 1930s Semi-Detached House
- Open Plan Living/Dining Area with Log Burning Stove
- Superbly Fitted and Extended Modern Kitchen
- Lean-to Conservatory and Covered Patio Area
- Garage with Ground Floor WC
- Two Double Bedrooms
- Single Room or Office
- Smart House Bathroom
- Landscaped Low Maintenance Gardens
- Off Street Parking