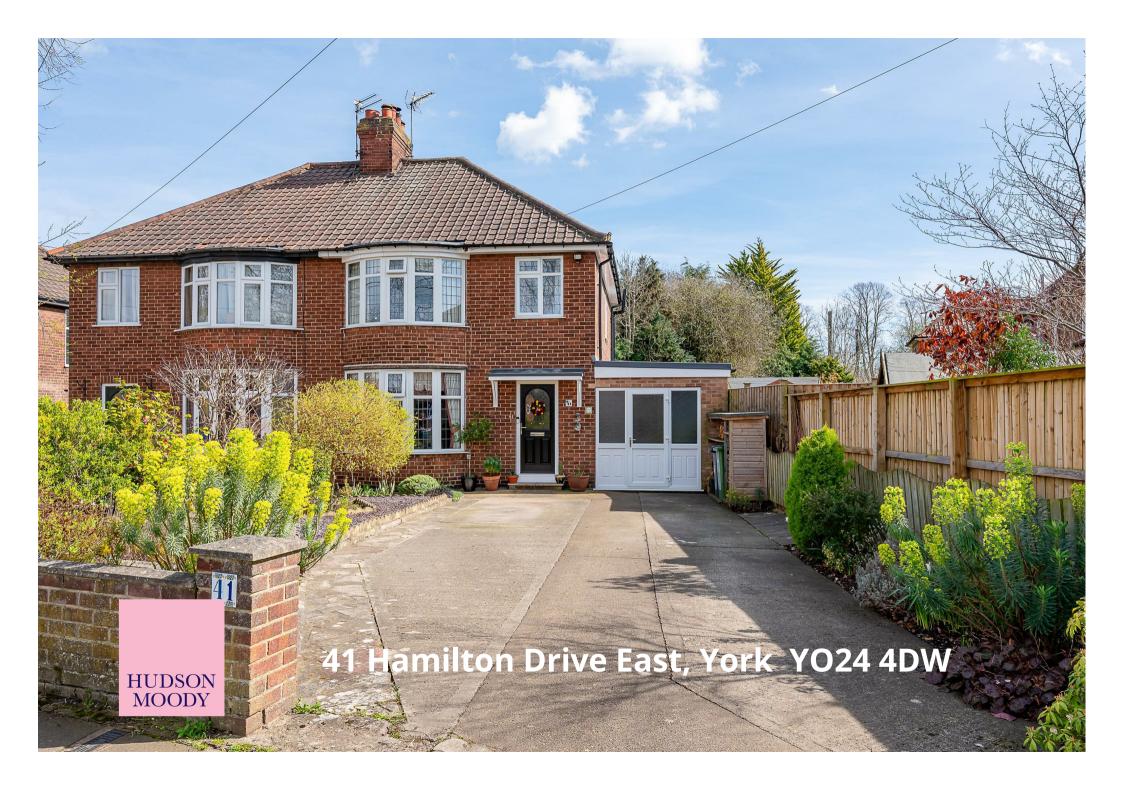

A smartly presented TRADITIONAL 1930s BAY FRONTED SEMI-DETACHED HOUSE with open plan living/dining room and three bedrooms. The house stands in a pleasant residential area, set back from the road by a good sized garden and parking area to the front.

- Impressive 1930s Semi-Detached House
- Open Plan Living/Dining Area with Log Burning Stove
- Superbly Fitted and Extended Modern Kitchen
- Lean-to Conservatory and Covered Patio Area
- Garage with Ground Floor WC
- Two Double Bedrooms
- Single Room or Office
- Smart House Bathroom
- Landscaped Low Maintenance Gardens
- Off Street Parking

Guide Price £385,000

**Tenure: Freehold** 

Council Tax Band: C

ILLUSTRATION FOR IDENTIFICATION PURPOSES ONLY
ALL MEASUREMENT ARE MAXIMUM, AND INCLUDE WINDOW BAYS AND WARDROGES WHERE APPLICABLE THIS PLAN MUST NOT BE REPRODUCED BY
ANY OTHER PERSON WITHOUT PERMISSION