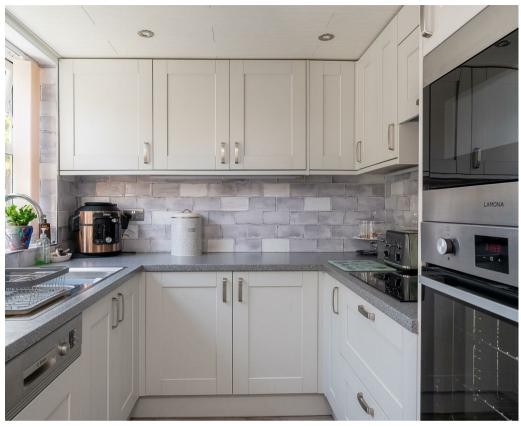

- Impressive 1930s Semi-Detached House
- Open Plan Living/Dining Area with Log Burning Stove
- Superbly Fitted and Extended Modern Kitchen
- Lean-to Conservatory and Covered Patio Area
- Garage with Ground Floor WC
- Two Double Bedrooms
- Single Room or Office
- Smart House Bathroom
- Landscaped Low Maintenance Gardens
- Off Street Parking