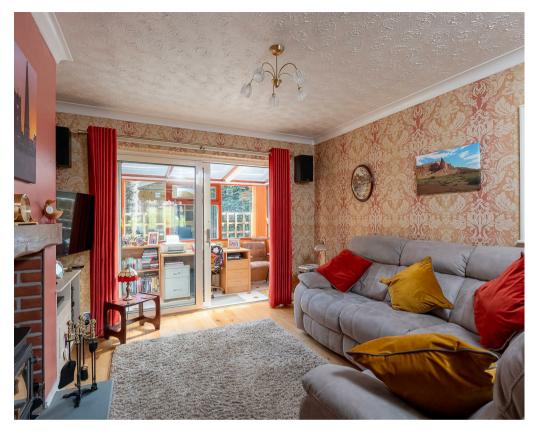

A smartly presented TRADITIONAL 1930s BAY FRONTED SEMI-DETACHED HOUSE with open plan living/dining room and three bedrooms. The house stands in a pleasant residential area, set back from the road by a good sized garden and parking area to the front.

- Impressive 1930s Semi-Detached House
- Open Plan Living/Dining Area with Log Burning Stove
- Superbly Fitted and Extended Modern Kitchen
- Lean-to Conservatory and Covered Patio Area
- Garage with Ground Floor WC
- Two Double Bedrooms
- Single Room or Office
- Smart House Bathroom
- Landscaped Low Maintenance Gardens
- Off Street Parking