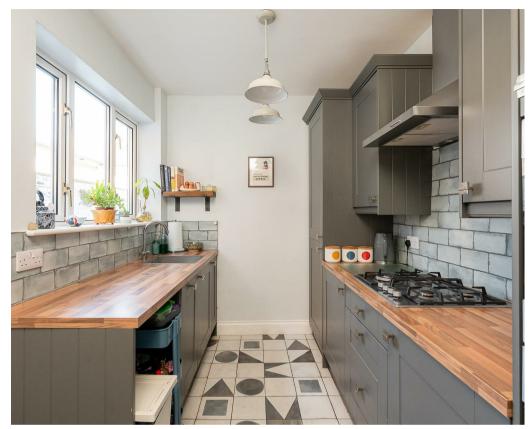

An attractive two bedroom, mid-terrace period home. Situated on Poppleton Road, a short distance from the city centre.

- Forecourted Period Terrace Home
- Entrance Hall with Mosaic Tiling
- Beautiful Living Through Dining Room with log Burning Stove
- Modern Shaker Kitchen
- Master Bedroom
- Second Double Bedroom
- · First Floor Bathroom
- Delightful Rear Courtyard Garden with Outdoor Store
- Convenient Location within Easy Reach of the City Centre and Ring Road