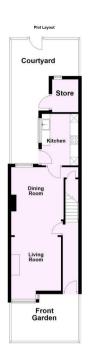

Guide Price £280,000

**Tenure: Freehold** 

**Council Tax Band: B** 

Total area: approx. 76.6 sq. metres (824.5 sq. feet)