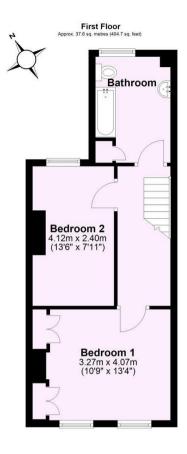

An attractive two bedroom, mid-terrace period home. Situated on Poppleton Road, a short distance from the city centre.

- Forecourted Period Terrace Home
- Entrance Hall with Mosaic Tiling
- Beautiful Living Through Dining Room with log Burning Stove
- Modern Shaker Kitchen
- Master Bedroom
- Second Double Bedroom
- · First Floor Bathroom
- Delightful Rear Courtyard Garden with Outdoor Store
- Convenient Location within Easy Reach of the City Centre and Ring Road

Guide Price £280,000

**Tenure: Freehold** 

**Council Tax Band: B** 

Total area: approx. 76.6 sq. metres (824.5 sq. feet)