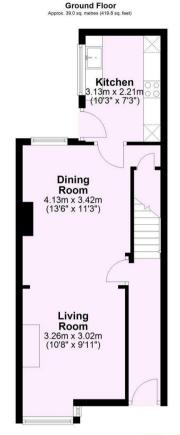

An attractive two bedroom, mid-terrace period home. Situated on Poppleton Road, a short distance from the city centre.

- Forecourted Period Terrace Home
- Entrance Hall with Mosaic Tiling
- Beautiful Living Through Dining Room with log Burning Stove
- Modern Shaker Kitchen
- Master Bedroom
- Second Double Bedroom
- · First Floor Bathroom
- Delightful Rear Courtyard Garden with Outdoor Store
- Convenient Location within Easy Reach of the City Centre and Ring Road

Guide Price £280,000

**Tenure: Freehold** 

**Council Tax Band: B** 

Total area: approx. 76.6 sq. metres (824.5 sq. feet)