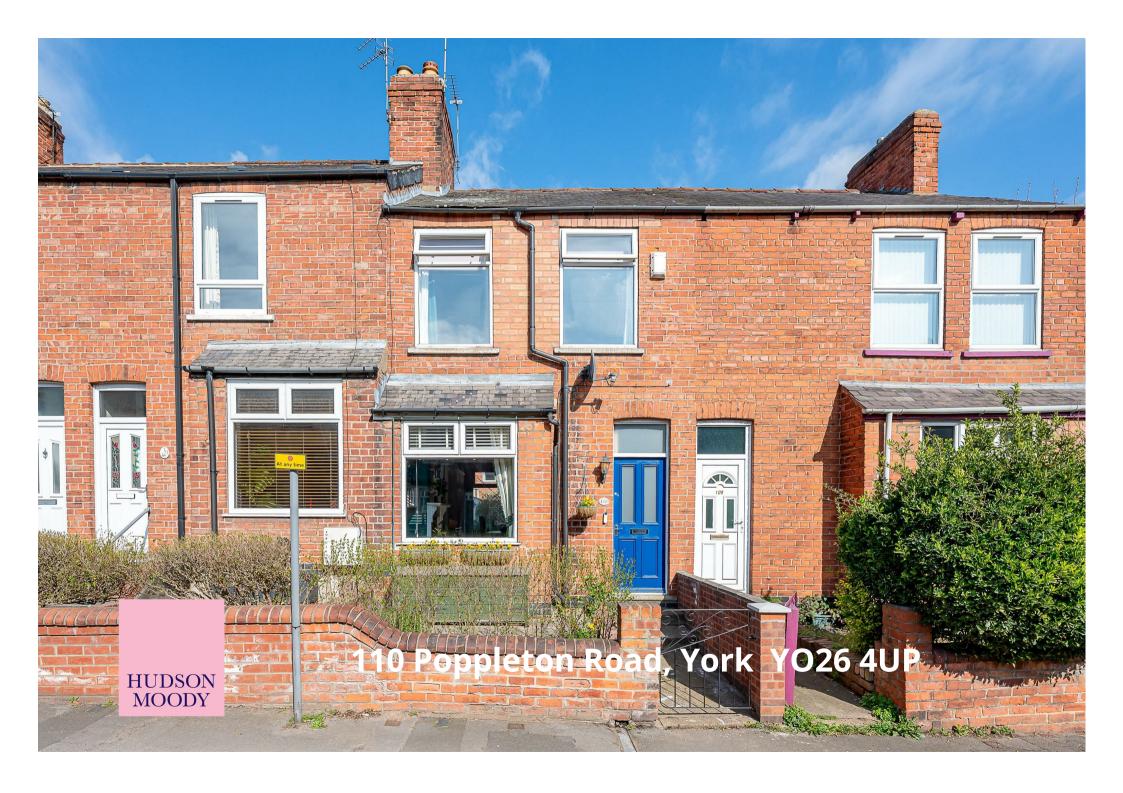

An attractive two bedroom, mid-terrace period home. Situated on Poppleton Road, a short distance from the city centre.

- Forecourted Period Terrace Home
- Entrance Hall with Mosaic Tiling
- Beautiful Living Through Dining Room with log Burning Stove
- Modern Shaker Kitchen
- Master Bedroom
- Second Double Bedroom
- · First Floor Bathroom
- Delightful Rear Courtyard Garden with Outdoor Store
- Convenient Location within Easy Reach of the City Centre and Ring Road