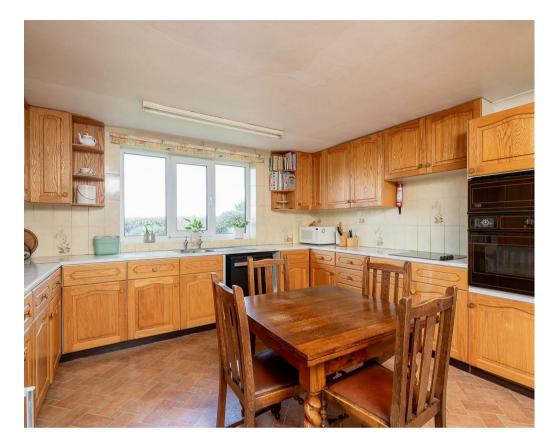

- A wonderful family home in a set back, peaceful location
- · Grand entrance hall and galleried landing
- Spacious kitchen dining room enjoying views over the garden and field beyond
- · Playroom, utility and ground floor WC
- Well appointed living room with brick fireplace
- · Master bedroom with en-suite shower room
- · Three further bedrooms
- Family bathroom
- · Garage and solar panels
- No onward chain