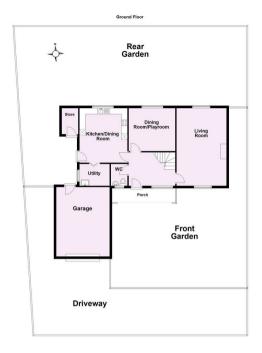

Guide Price £550,000

Tenure: Freehold

**Council Tax Band: E** 

Ground Floor
Approx 79.1 sq. metres (851.4 sq. feet)

First Floor

Total area: approx. 158.2 sq. metres (1702.7 sq. feet)