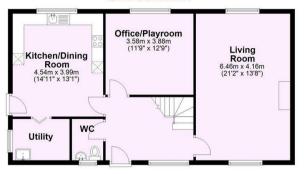

- A wonderful family home in a set back, peaceful location
- · Grand entrance hall and galleried landing
- Spacious kitchen dining room enjoying views over the garden and field beyond
- · Playroom, utility and ground floor WC
- Well appointed living room with brick fireplace
- · Master bedroom with en-suite shower room
- · Three further bedrooms
- Family bathroom
- · Garage and solar panels
- No onward chain

Guide Price £550,000

Tenure: Freehold

**Council Tax Band: E** 

Ground Floor
Approx 79.1 sq. metres (851.4 sq. feet)

First Floor

Total area: approx. 158.2 sq. metres (1702.7 sq. feet)