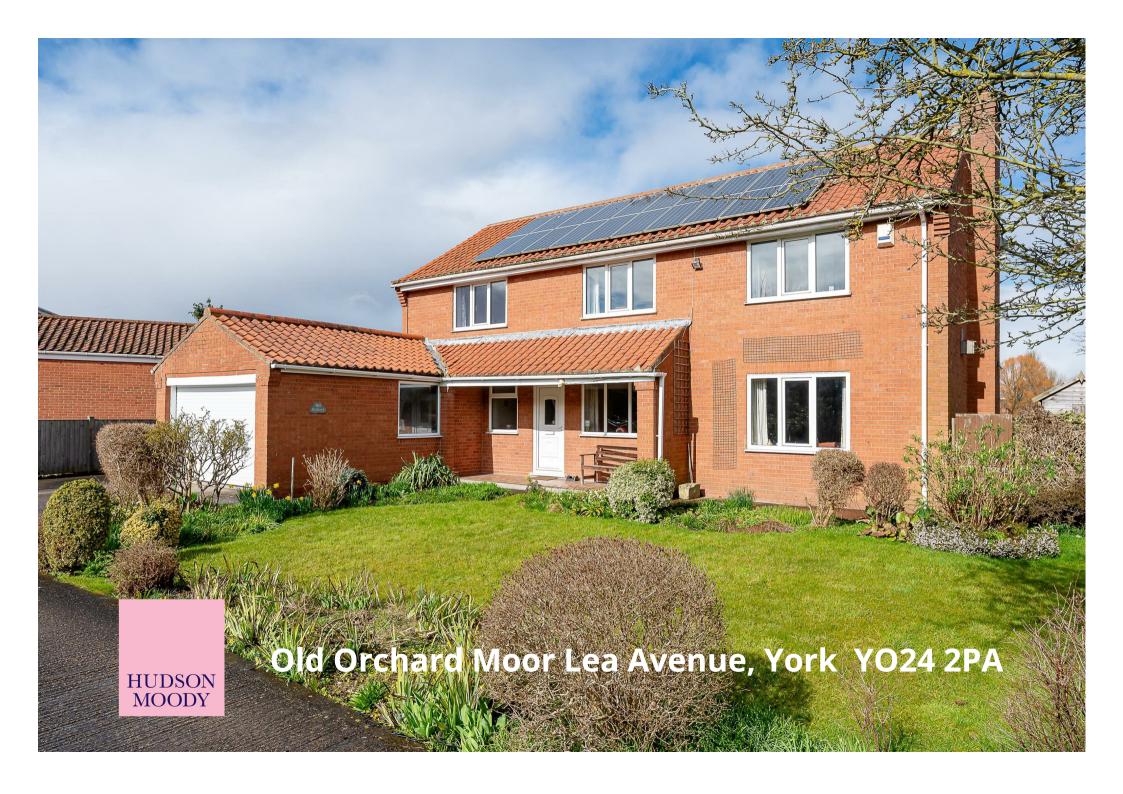

A substantial family home set within a unique development of only three properties, enjoying stunning open views over Hob Moor. Situated in the sought after area of Dringhouses, lying to the South West of York.

- A wonderful family home in a set back, peaceful location
- · Grand entrance hall and galleried landing
- Spacious kitchen dining room enjoying views over the garden and field beyond
- · Playroom, utility and ground floor WC
- Well appointed living room with brick fireplace
- · Master bedroom with en-suite shower room
- · Three further bedrooms
- Family bathroom
- · Garage and solar panels
- No onward chain