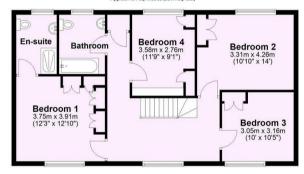

- A wonderful family home in a set back, peaceful location
- · Grand entrance hall and galleried landing
- Spacious kitchen dining room enjoying views over the garden and field beyond
- · Playroom, utility and ground floor WC
- Well appointed living room with brick fireplace
- · Master bedroom with en-suite shower room
- · Three further bedrooms
- Family bathroom
- · Garage and solar panels
- No onward chain

Guide Price £550,000

Tenure: Freehold

**Council Tax Band: E** 

Ground Floor
Approx 79.1 sq. metres (851.4 sq. feet)

First Floor

Total area: approx. 158.2 sq. metres (1702.7 sq. feet)