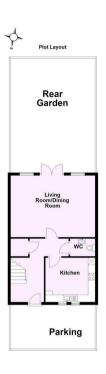

Guide Price £375,000

**Tenure: Freehold** 

**Council Tax Band: D** 

First Floor Approx. 56.3 sq. metres (606.4 sq. feet)

Total area: approx. 110.4 sq. metres (1188.7 sq. feet)