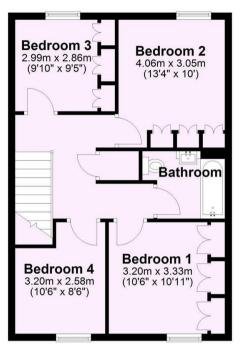

Guide Price £375,000

**Tenure: Freehold** 

**Council Tax Band: D** 

First Floor Approx. 56.3 sq. metres (606.4 sq. feet)

Total area: approx. 110.4 sq. metres (1188.7 sq. feet)