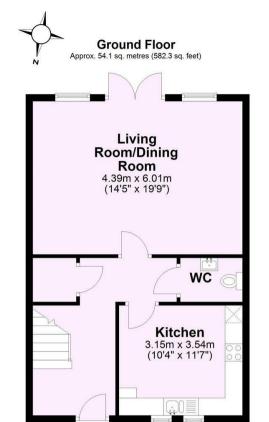

Guide Price £375,000

**Tenure: Freehold** 

**Council Tax Band: D** 

First Floor Approx. 56.3 sq. metres (606.4 sq. feet)

Total area: approx. 110.4 sq. metres (1188.7 sq. feet)