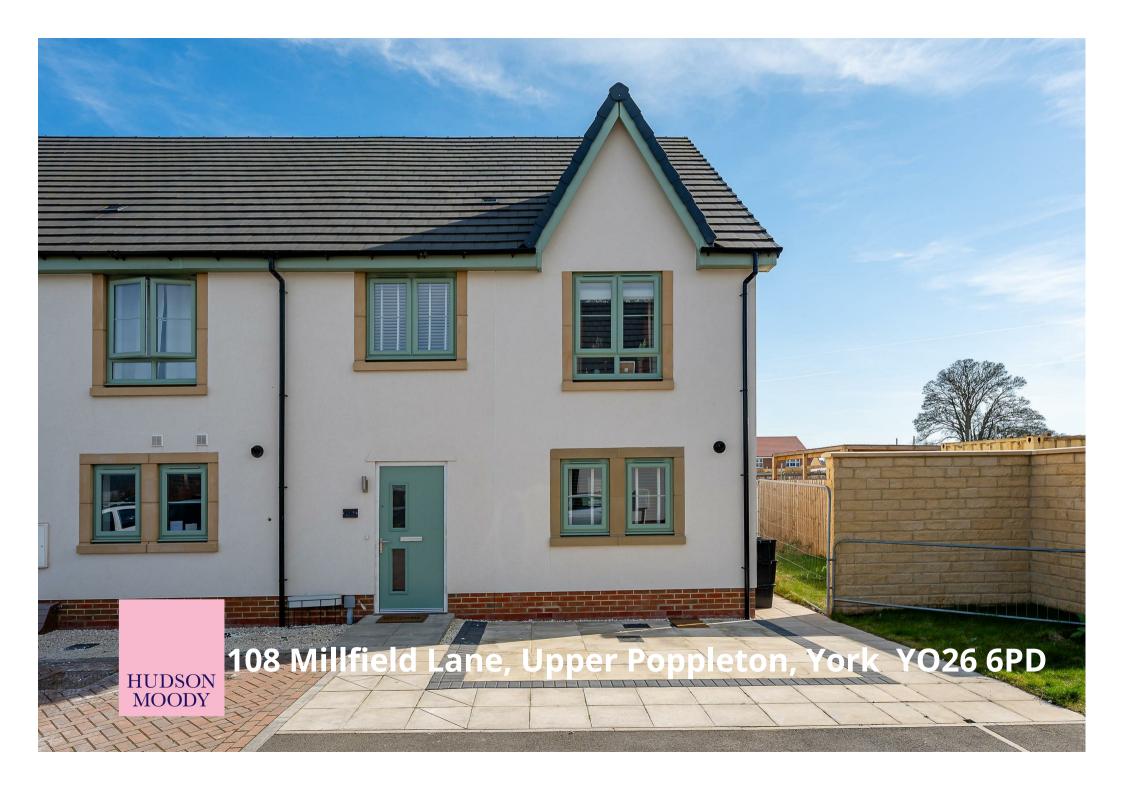

A spacious FOUR BEDROOM SEMI-DETACHED HOUSE, situated on a recent development, just inside the outer ring road at Nether Poppleton with excellent access to both Poppleton village and York City Centre.

- Immaculate Modern House
- Fitted Kitchen
- Large Living/Dining Room
- Four Well Proportioned Bedrooms
- House Bathroom
- Ground Floor WC
- Landscaped Garden
- Off Street Parking
- Convenient Location
- Excellent Local Amenities

Guide Price £375,000

**Tenure: Freehold** 

**Council Tax Band: D** 

First Floor Approx. 56.3 sq. metres (606.4 sq. feet)

Total area: approx. 110.4 sq. metres (1188.7 sq. feet)