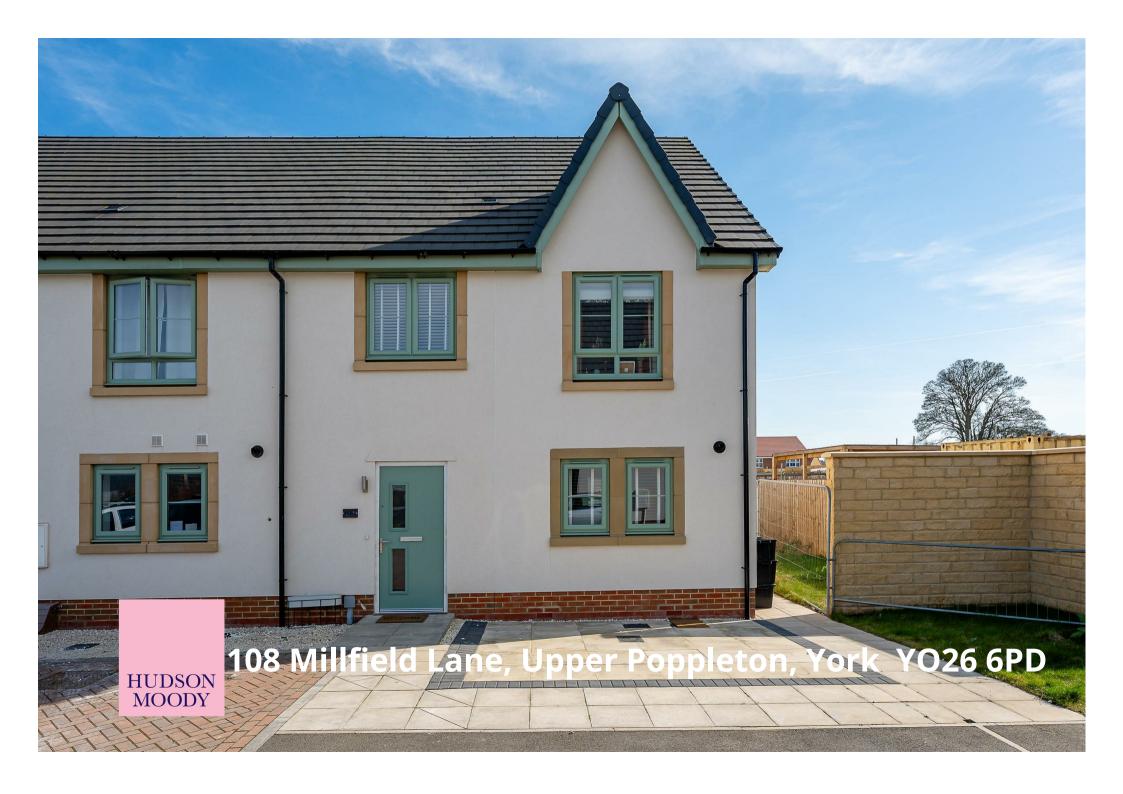

A spacious FOUR BEDROOM SEMI-DETACHED HOUSE, situated on a recent development, just inside the outer ring road at Nether Poppleton a excellent access to both Poppleton village and York City Centre.

- Immaculate Modern House
- Fitted Kitchen
- Large Living/Dining Room
- Four Well Proportioned Bedrooms
- House Bathroom
- Ground Floor WC
- Landscaped Garden
- Off Street Parking
- Convenient Location
- Excellent Local Amenities

Guide Price £375,000

**Tenure: Freehold** 

**Council Tax Band: D** 

Total area: approx. 110.4 sq. metres (1188.7 sq. feet)