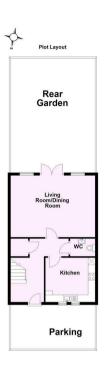

Guide Price £375,000

**Tenure: Freehold** 

**Council Tax Band: D** 

Total area: approx. 110.4 sq. metres (1188.7 sq. feet)