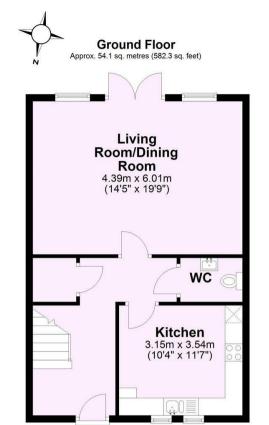

Guide Price £375,000

**Tenure: Freehold** 

**Council Tax Band: D** 

Total area: approx. 110.4 sq. metres (1188.7 sq. feet)