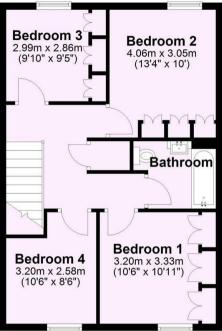

Guide Price £375,000

**Tenure: Freehold** 

**Council Tax Band: D** 

Total area: approx. 110.4 sq. metres (1188.7 sq. feet)