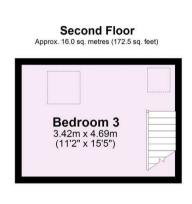

Guide Price £325,000

**Tenure: Freehold** 

**Council Tax Band: B** 

Total area: approx. 78.9 sq. metres (849.8 sq. feet)