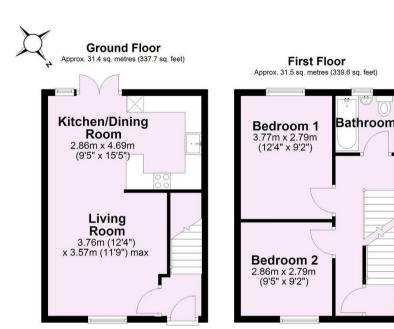

Guide Price £325,000

**Tenure: Freehold** 

**Council Tax Band: B** 

Total area: approx. 78.9 sq. metres (849.8 sq. feet)