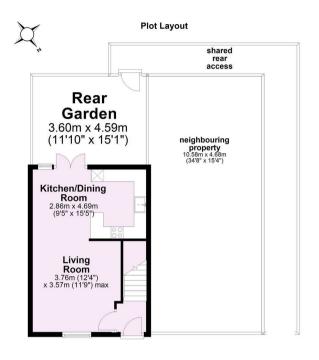

Guide Price £325,000

**Tenure: Freehold** 

**Council Tax Band: B** 

Total area: approx. 78.9 sq. metres (849.8 sq. feet)