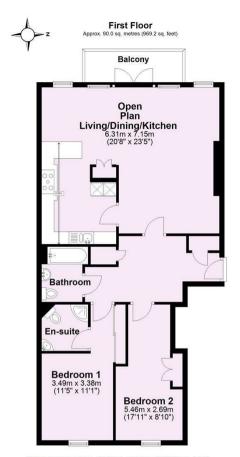

An Immaculate Two-Bedroom Riverside Apartment in a Prestigious Development with Easy Access York City Centre.

- Exceptional First Floor Apartment
- Excellent Location
- Superb Open Plan Living, Dining and Kitchen
- Double Bedroom
- Predominantly Tiled House Bathroom with Contemporary Suite
- · Master Bedroom with Dressing Area
- En-Suite Shower Room
- · Spacious Balcony Overlooking the River
- Designated Parking
- · Close to City Centre

Guide Price £450,000

Tenure: Leasehold

**Council Tax Band: E** 

Total area: approx. 90.0 sq. metres (969.2 sq. feet)

| Very energy effi | nione laures   |         |       |   | Current | Potentia |
|------------------|----------------|---------|-------|---|---------|----------|
| (92 plus) A      | Jein - IOW6/ I | oming ( | note. |   |         |          |
| (81-91)          | В              |         |       |   | 85      | 86       |
| (69-80)          | C              |         |       |   |         |          |
| (55-68)          | [              | D       |       |   |         |          |
| (39-54)          |                | E       |       |   |         |          |
| (21-38)          |                |         | F     |   |         |          |
| (1-20)           |                |         |       | G |         |          |