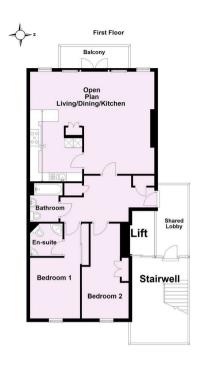

An Immaculate Two-Bedroom Riverside Apartment in a Prestigious Development with Easy Access York City Centre.

- Exceptional First Floor Apartment
- Excellent Location
- Superb Open Plan Living, Dining and Kitchen
- Double Bedroom
- Predominantly Tiled House Bathroom with Contemporary Suite
- · Master Bedroom with Dressing Area
- En-Suite Shower Room
- · Spacious Balcony Overlooking the River
- Designated Parking
- · Close to City Centre

Guide Price £450,000

Tenure: Leasehold

**Council Tax Band: E** 

Total area: approx. 90.0 sq. metres (969.2 sq. feet)

| Very energy effi | nione laures   |         |       |   | Current | Potentia |
|------------------|----------------|---------|-------|---|---------|----------|
| (92 plus) A      | Jein - IOW6/ I | oming ( | note. |   |         |          |
| (81-91)          | В              |         |       |   | 85      | 86       |
| (69-80)          | C              |         |       |   |         |          |
| (55-68)          | [              | D       |       |   |         |          |
| (39-54)          |                | E       |       |   |         |          |
| (21-38)          |                |         | F     |   |         |          |
| (1-20)           |                |         |       | G |         |          |