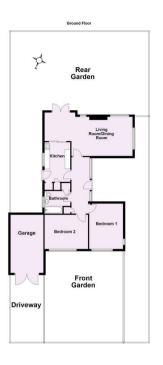

## Ground Floor Approx. 81.4 sq. metres (875.7 sq. feet)

Total area: approx. 81.4 sq. metres (875.7 sq. feet)

|                                             | Current | Potential |
|---------------------------------------------|---------|-----------|
| Very energy efficient - lower running costs |         |           |
| (92 plus) A                                 |         |           |
| (81-91) B                                   |         | 78        |
| (69-80) C                                   |         | 10        |
| (55-68)                                     | 60      |           |
| (39-54)                                     |         |           |
| (21-38)                                     |         |           |
| (1-20)                                      | 3       |           |
| Not energy efficient - higher running costs |         |           |