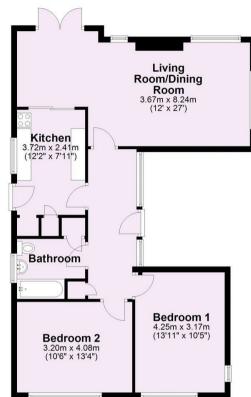

## Ground Floor Approx. 81.4 sq. metres (875.7 sq. feet)

Total area: approx. 81.4 sq. metres (875.7 sq. feet)

|                                             | Current | Potential |
|---------------------------------------------|---------|-----------|
| Very energy efficient - lower running costs |         |           |
| (92 plus) A                                 |         |           |
| (81-91) B                                   |         | 78        |
| (69-80) C                                   |         | 10        |
| (55-68)                                     | 60      |           |
| (39-54)                                     |         |           |
| (21-38)                                     |         |           |
| (1-20)                                      | 3       |           |
| Not energy efficient - higher running costs |         |           |