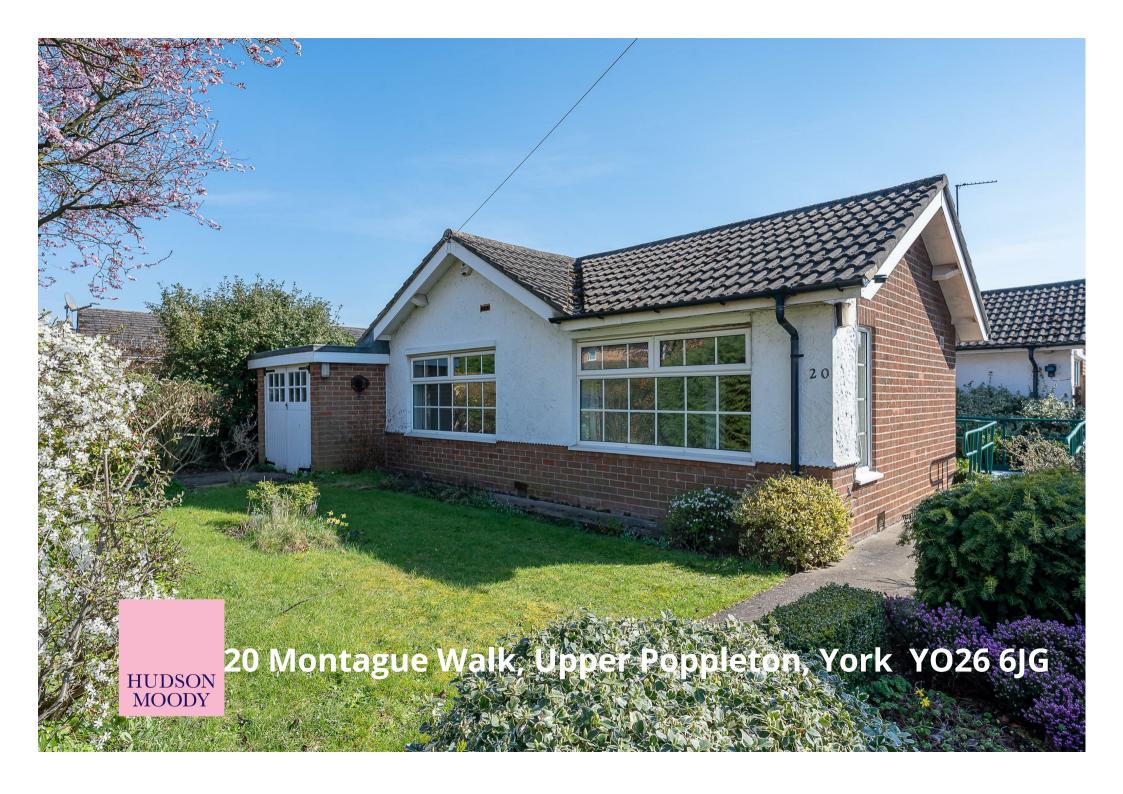

A spacious TWO BEDROOM BUNGALOW set on a good sized plot within the sought after village of Nether Poppleton. The village offers a wealth of local shops, schools and services and lies within easy reach of York city centre and outer ring road.

- Spacious Bungalow
- Popular Village Location
- Two Double Bedrooms
- Living/Dining Room
- Fitted Kitchen
- · Bathroom with White Suite
- · Garage and Off Street Parking
- Lawned Gardens with Greenhouse
- No Onward Chain