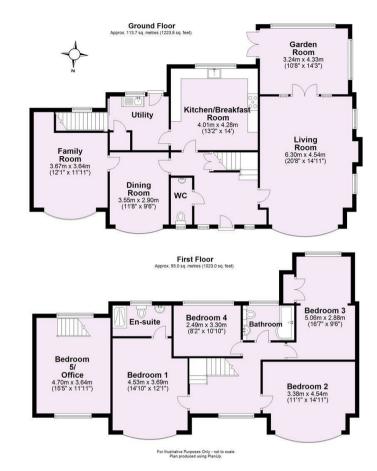

- Impressive Detached House
- Popular Village Location
- Four Reception Rooms
- Kitchen and Utility
- Master Bedroom With Ensuite
- Four Further Double Bedrooms
- House Bathroom
- Wrap around Garden
- Double Garage and Parking