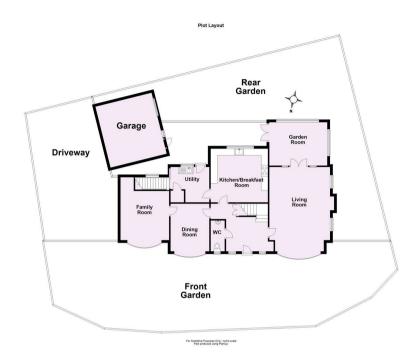

- Impressive Detached House
- Popular Village Location
- Four Reception Rooms
- Kitchen and Utility
- Master Bedroom With Ensuite
- Four Further Double Bedrooms
- House Bathroom
- Wrap around Garden
- Double Garage and Parking